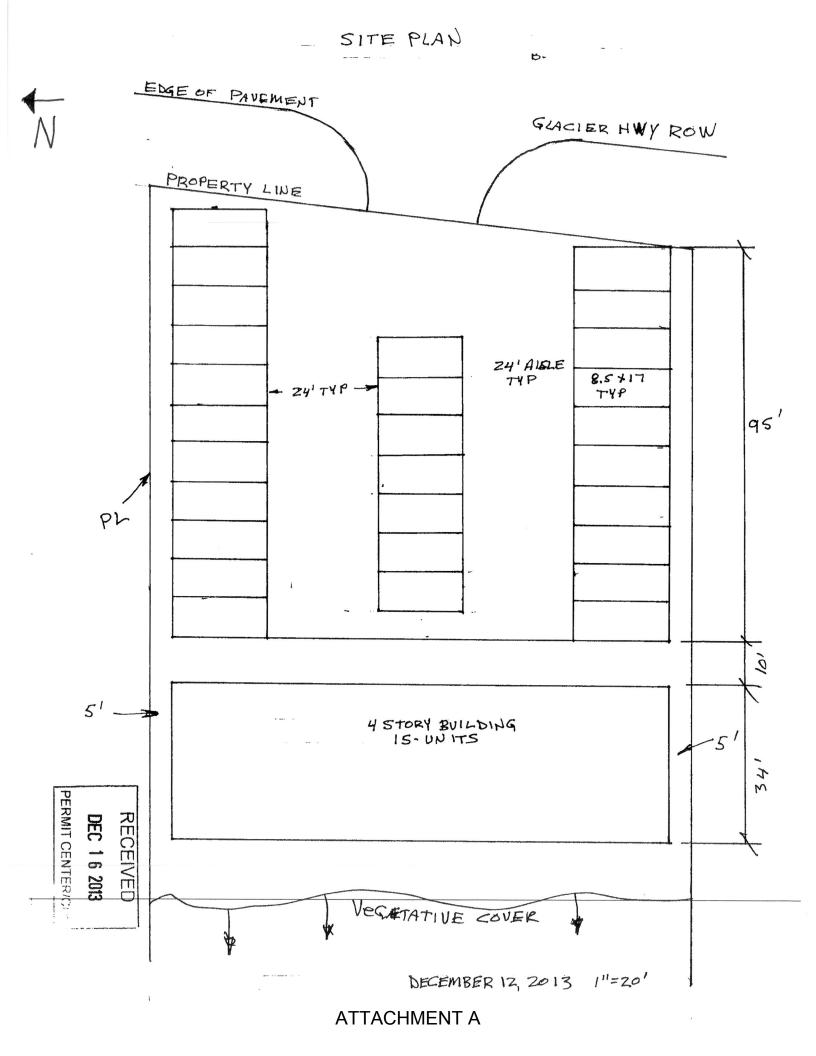

The difference between the previous (Attachment A) and proposed parking deck (Attachment B) designs is substantial. The size increases from 107' wide to 200'wide and from 95' deep to approximately 60' deep; the height of the roof stayed the same.

The design of the parking lot is rectangular and runs parallel with the Cannery Cove building. See Attachment A. The front lot line, however, runs at a diagonal angle to the parking lot which causes part of the roof to encroach into the front yard setback. Complying with the front yard setback will result in the roof covering only part of parked vehicles in the southeastern corner of the parking deck. Therefore, parts of the cars would be covered in snow, be open to the weather, and would likely be least preferred to be used by the tenants during the winter.