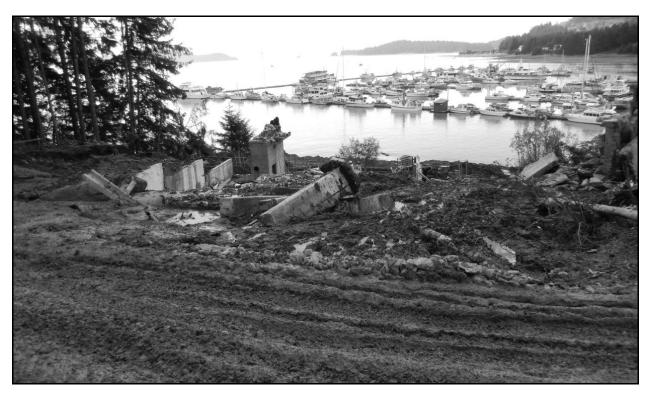

#### Front Yard Setback encroachment (VAR2014 0018)

As noted earlier, the steep hillside of the Cannery Cove site and flood zone line pushes the development towards Glacier Highway. The slope can be seen in Figure 2. The parking deck is allowed to be installed up to the front lot line (ROW line), per 49.25.430(4)(I), but the roof must adhere to the 10-foot yard setbacks. The eave of the roof may encroach 40" or 3' 4" into this setback. This results in 6' 8" of exposed, open area of some parked cars.

Figure 2: Looking downhill on the Cannery Cove site toward CBJ Statter Harbor/ Auke Bay. Foundations of an old house can be seen in the center of the picture; this is the location of the future Cannery Cove condominium. Picture taken by CDD staff on 8/19/2014.