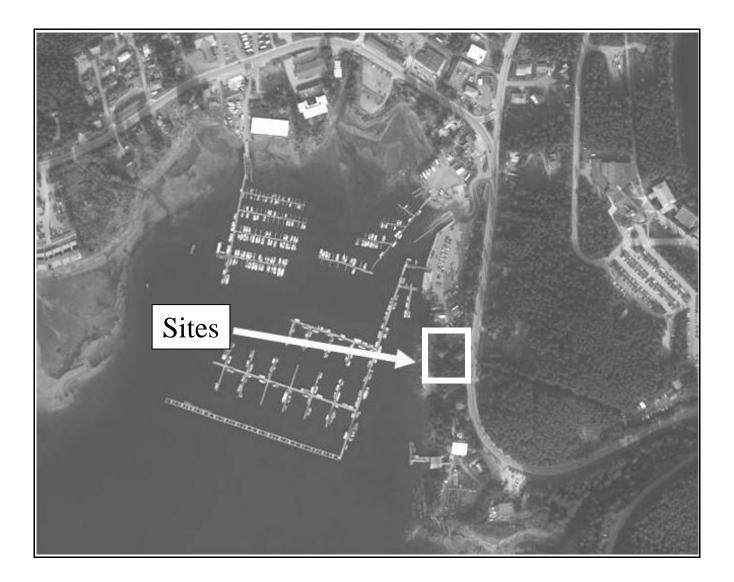

#### VICINITY MAP

#### **GENERAL INFORMATION**

| Applicant:                                         | Aniakchak, Inc.                                                                                                                                                              |
|----------------------------------------------------|------------------------------------------------------------------------------------------------------------------------------------------------------------------------------|
| Property Owners:                                   | William Heumann and Jan Van Dort                                                                                                                                             |
| Property Addresses:                                | 11435 &11445 Glacier Hwy                                                                                                                                                     |
| Legal Descriptions:                                | USS 1504 FR                                                                                                                                                                  |
| Parcel Code Numbers:                               | 4-B23-010-5-007-0 & 4-B23-010-5-008-0                                                                                                                                        |
| Combined Site Size:                                | 1.2 Acres (52,638 Square Feet)                                                                                                                                               |
| Comprehensive Plan Future<br>Land Use Designation: | Marine/ Mixed Use (M/ MU)                                                                                                                                                    |
| Zoning:                                            | Waterfront Commercial (WC)                                                                                                                                                   |
| Utilities:                                         | Public Water & Sewer                                                                                                                                                         |
| Access:                                            | Glacier Highway                                                                                                                                                              |
| Existing Land Use:                                 | Vacant (Recently approved 15-plex Condominium) & Bay View Apt.                                                                                                               |
| Surrounding Land Use:                              | North       - Hot Bite, USCG; LC; Glacier Hwy         South       - Vacant; LC; Glacier Hwy         East       - Residential; D-5; Glacier Hwy         West       - Auke Bay |