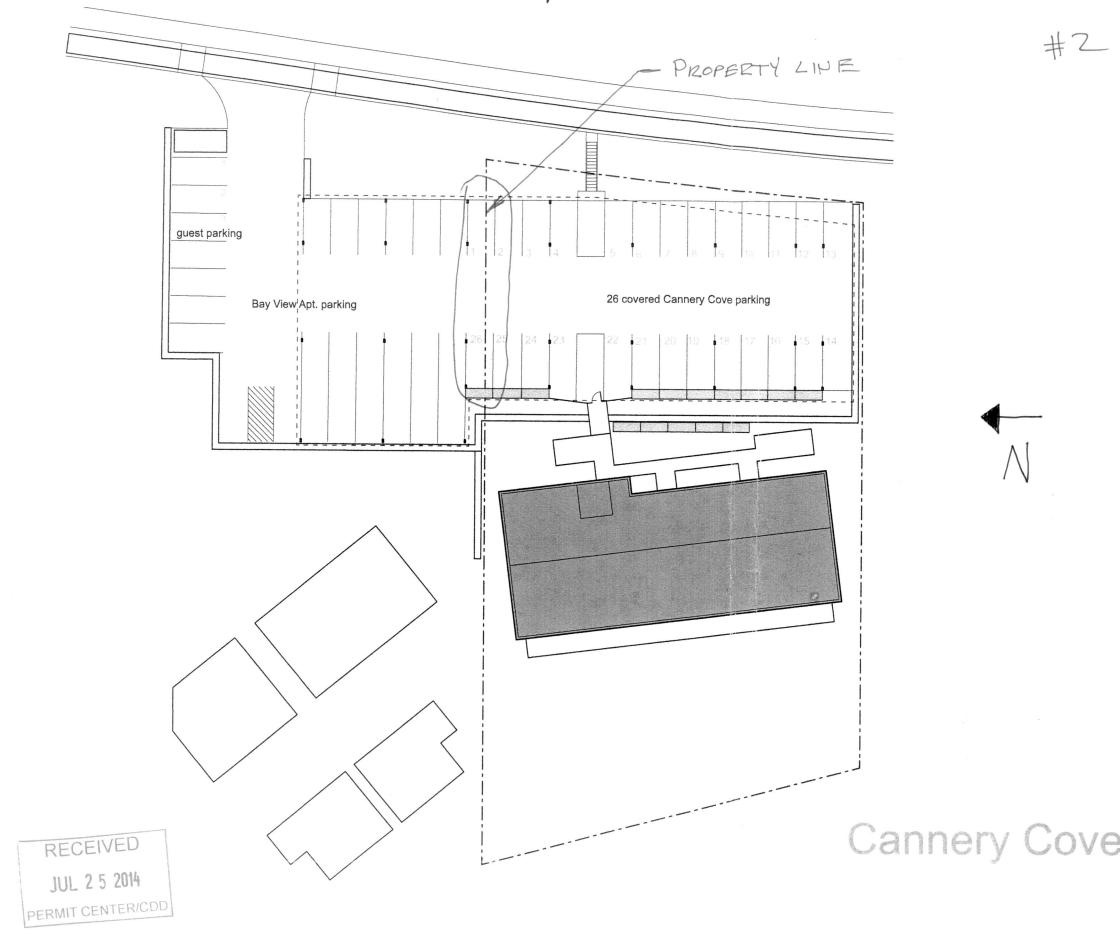

#### **PROJECT DESCRIPTION**

The applicant wants to construct a large covered parking deck for a new condominium complex (Cannery Cove) and the existing Bay View Apartment facility in Auke Bay. These housing developments are on different but adjoining lots and under common ownership.

The parking deck is designed up to the Glacier Hwy right-of-way and crosses the common property line between the two housing facilities. The roof over the deck requires the approval of two Variances:

- 1) VAR2014 0017 (Side Yard Setback): To allow the roof over the parking deck to cross the shared property line, the applicant filed a variance to reduce both side yard setbacks from 5 feet to 0 feet and from 10' to 0'. Staff notes with the approval of VAR2013 0024, the side yard setback at 11435 Glacier Hwy was reduced from 10' to 5'; the other lot has a 10' side yard setback.
- 2) VAR2014 0018 (Front Yard Setback): To allow the roof to be built up to the front lot line, the applicant filed a variance to reduce the front yard setback from 10 feet to 0 feet (11435 Glacier Hwy).

The difference between the previous (Attachment A) and proposed parking deck (Attachment B) designs is substantial. The size increases from 107' wide to 200'wide and from 95' deep to approximately 60' deep; the height of the roof stayed the same.

Board of Adjustment File No.: VAR2014 0017 & VAR2014 0018 August 27, 2014 Page 5 of 13

Figure 1: Proposed covered parking deck for Cannery Cove and Bay View properties will be approx. from standing point of picture to excavator. The Bay View building that will be removed is shown on the left of photograph. Picture taken by CDD staff on 8/19/2014.