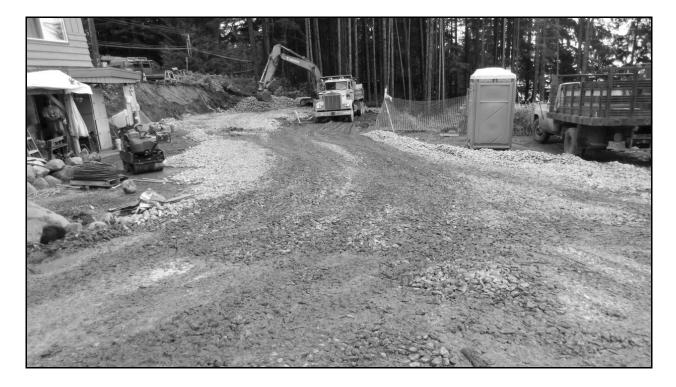

Board of Adjustment File No.: VAR2014 0017 & VAR2014 0018 August 27, 2014 Page 4 of 13

An existing Bay View building close to Glacier Highway will be demolished rebuilt elsewhere on the Bay View site. This building and future grading work for the covered parking deck can be seen in Figure 1.

Board of Adjustment File No.: VAR2014 0017 & VAR2014 0018 August 27, 2014 Page 5 of 13

Figure 1: Proposed covered parking deck for Cannery Cove and Bay View properties will be approx. from standing point of picture to excavator. The Bay View building that will be removed is shown on the left of photograph. Picture taken by CDD staff on 8/19/2014.