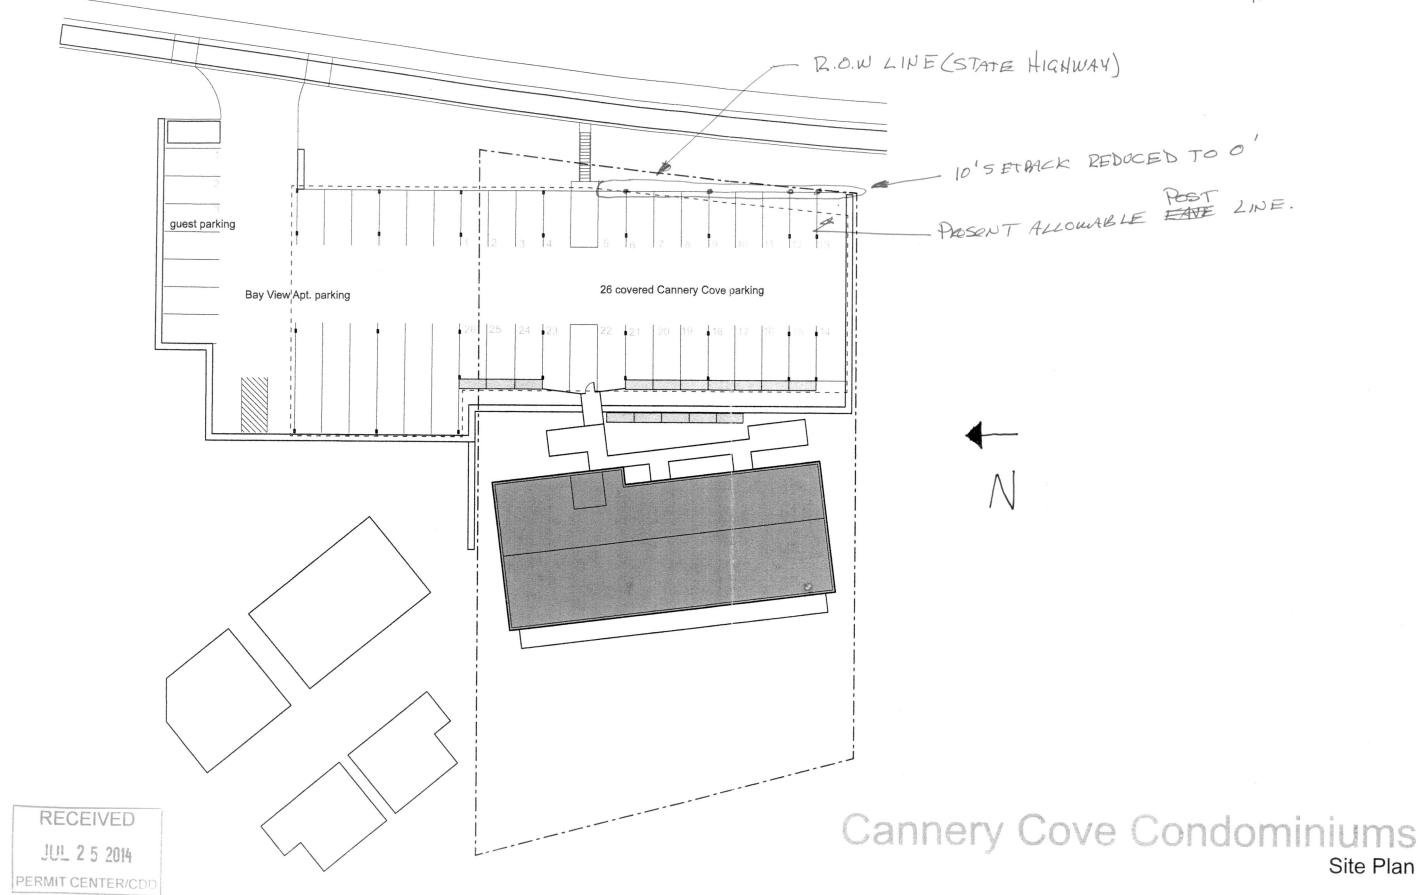

After the applicant completed a more thorough soil analysis, removed vegetation and surveyed elevations, it was found that the building's location was needed to be brought closer to the ROW. This resulted in less space for the parking area. Also, by using the Bay View driveway, the parking lot is reached from the side of the lot and is lower in elevation. This results in the roof being lower and lessening blockage of views from houses across Glacier Highway. The applicant stayed with the idea of covering the whole parking deck but also extended it onto the Bay View site. Since the roof crosses the property line, the applicant filed VAR2014 0017. With the narrower parking area, the roof now encroaches into the front yard setback (VAR2014 0018). Reasons for each variance are discussed in the following paragraphs.

#### Front Yard Setback encroachment (VAR2014 0018)

As noted earlier, the steep hillside of the Cannery Cove site and flood zone line pushes the development towards Glacier Highway. The slope can be seen in Figure 2. The parking deck is allowed to be installed up to the front lot line (ROW line), per 49.25.430(4)(I), but the roof must adhere to the 10-foot yard setbacks. The eave of the roof may encroach 40" or 3' 4" into this setback. This results in 6' 8" of exposed, open area of some parked cars.

The design of the parking lot is rectangular and runs parallel with the Cannery Cove building. See Attachment A. The front lot line, however, runs at a diagonal angle to the parking lot which causes part of the roof to encroach into the front yard setback. Complying with the front yard setback will result in the roof covering only part of parked vehicles in the southeastern corner of the parking deck. Therefore, parts of the cars would be covered in snow, be open to the weather, and would likely be least preferred to be used by the tenants during the winter.

#### AGENCY COMMENT

As stated earlier, DOT/PF prefers the development of the Cannery Cove to use the existing driveway from the Bay View property for better traffic safety. For this and other reasons, the covered parking deck was re-designed up to the DOT/PF ROW line. Staff solicited comments from DOT/ PF, who did not object to the proposal. Their primary concern was to ensure that no structure is built in the ROW and that all water/ snow run off from this project does not enter the ROW. CBJ staff notes that both subject properties slope down to the water so future drainage paths for the project would likely be downhill towards the water.