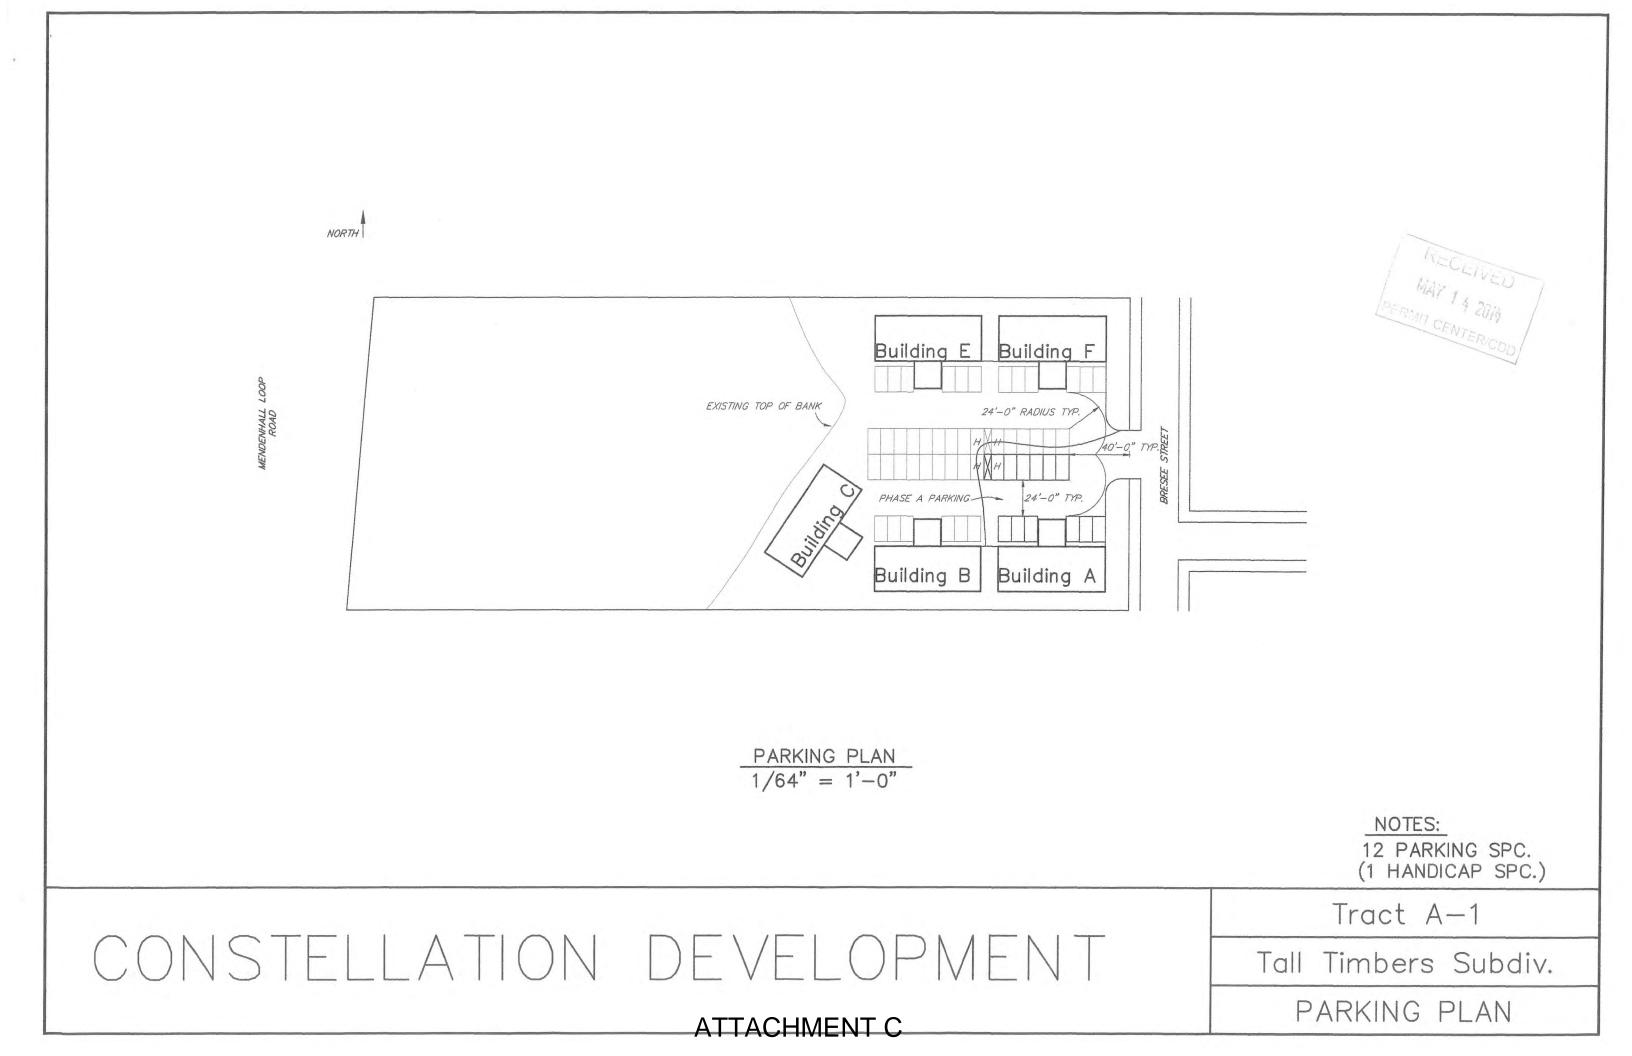

The site plan in Attachment C shows the proposed parking areas. Each proposed building will have 6 covered or carport parking spaces next to the building and the remaining parking is proposed to be located in the center of the site. CBJ 49.40.210 requires 1.75 parking spaces per each 2 bedroom unit. Therefore, a total of 66 parking spaces, including three handicap accessible spaces, are required for the 36 unit project. The applicant is proposing 66 parking spaces, including four handicap accessible spaces for their project.