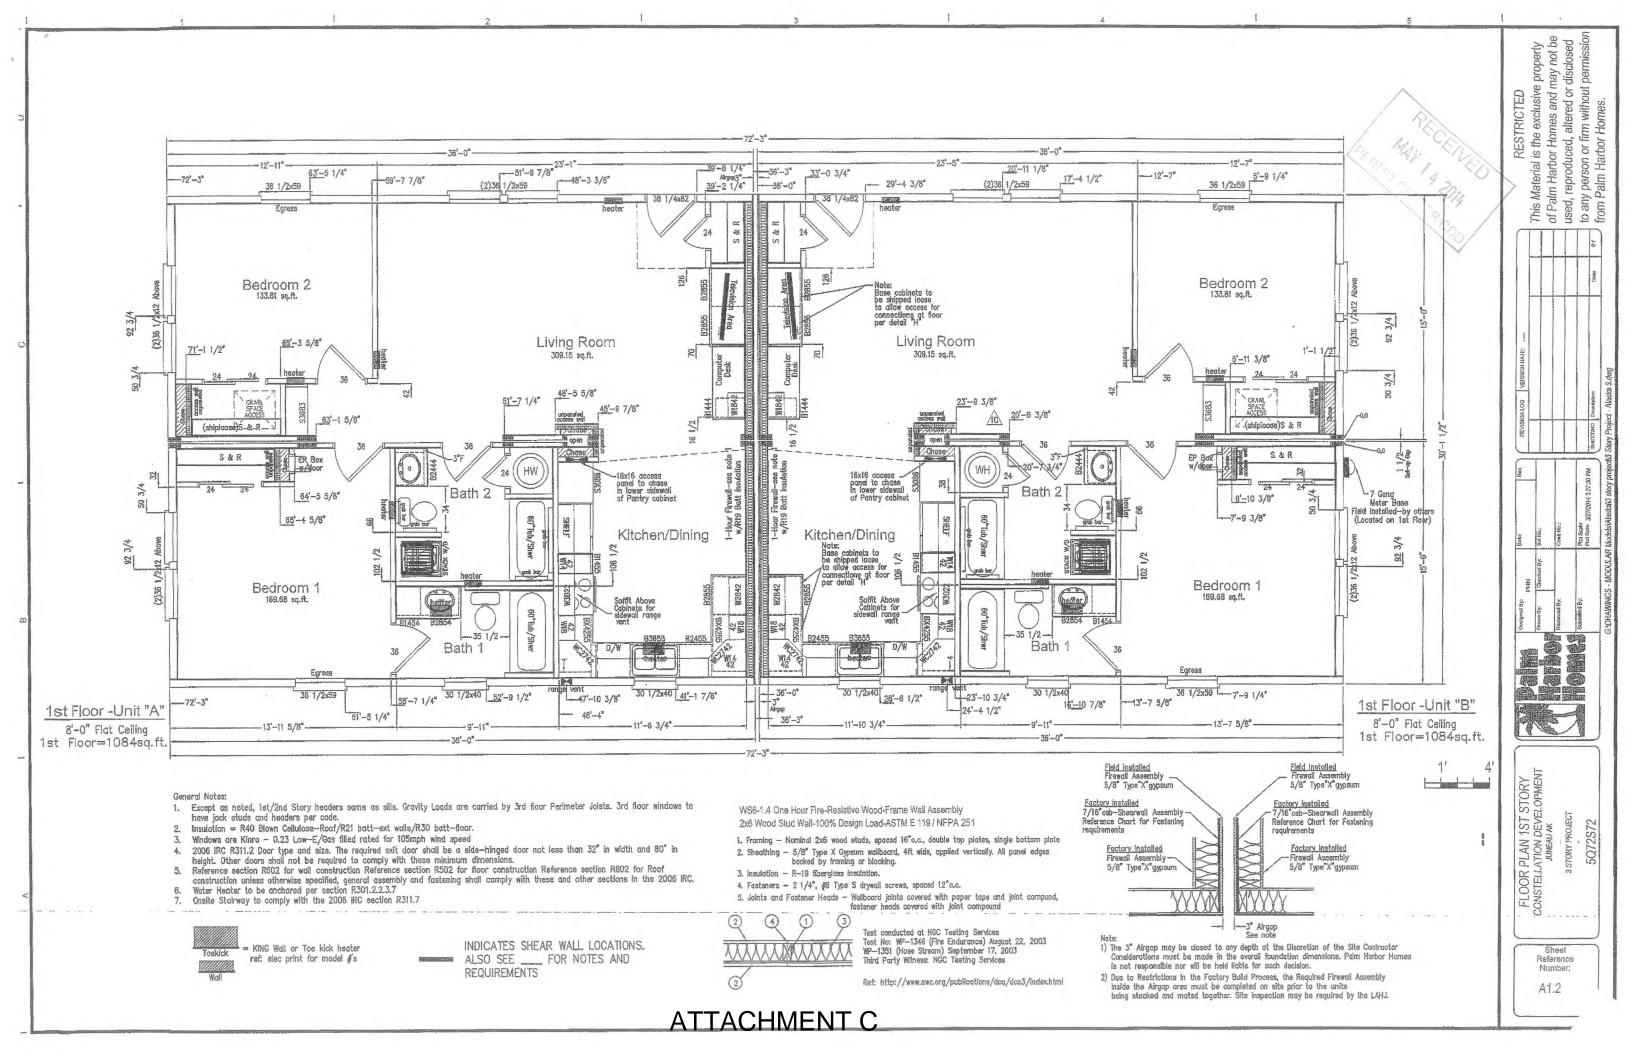

Attachment C shows the 6 proposed buildings will be located on the east portion of the property near Bresee Street. Each of the buildings will be 33 feet 10 inches tall, 72 feet 3 inches long, and 30 feet 1 <sup>1</sup>/<sub>2</sub> inches deep, and will contain 6 units. All of the condominiums will consist of 2 bedrooms and 2 bathrooms. Each unit will be accessed by an external entry and by an external stairway to the second and third floors. Each of the buildings will meet the D-15 zoning district setback requirements of 20 foot front yard setback from Mendenhall Loop Road, 13 foot street side yard setback from Bresee Street, and the 5 foot side yard setbacks from the north and south property lines.