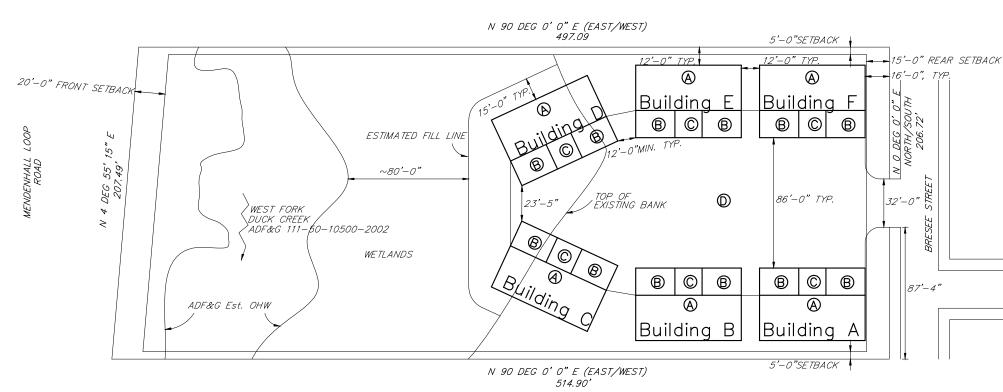

Attachment C shows the 6 proposed buildings will be located on the east portion of the property near Bresee Street. Each of the buildings will be 33 feet 10 inches tall, 72 feet 3 inches long, and 30 feet 1 <sup>1</sup>/<sub>2</sub> inches deep, and will contain 6 units. All of the condominiums will consist of 2 bedrooms and 2 bathrooms. Each unit will be accessed by an external entry and by an external stairway to the second and third floors. Each of the buildings will meet the D-15 zoning district setback requirements of 20 foot front yard setback from Mendenhall Loop Road, 13 foot street side yard setback from Bresee Street, and the 5 foot side yard setbacks from the north and south property lines.