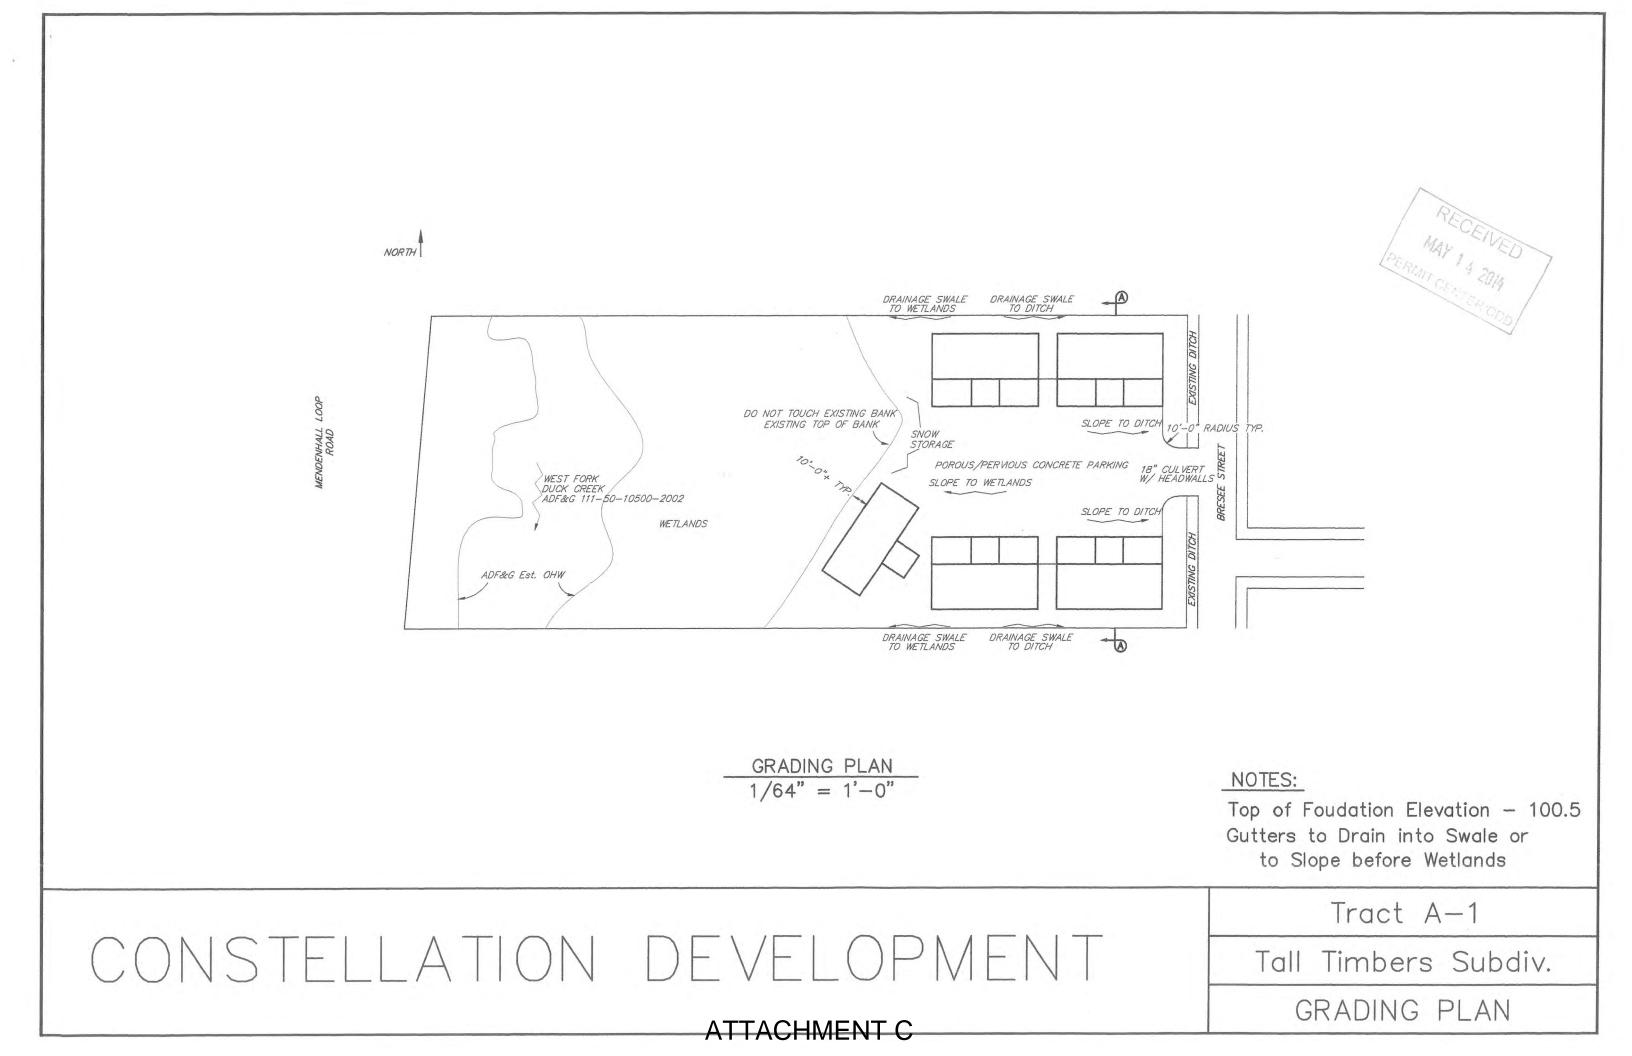

**Habitat** – The site of the proposed development contains category EP (Enhancement Potential) wetlands. As outlined in the applicant's site plan, the applicant is proposing to develop the portion of their parcel that least affects the category wetlands. The applicant has applied for a building permit for Building "A" and will develop Buildings B, E, and F first. Building C and D cannot be developed until such time as the applicant obtains any wetland permits required by the Army Corps. As a condition of approval:

1. Prior to fill in the wetlands for proposed Buildings C and D, the applicant will be required to obtain a Grading and Drainage permit through the General Engineering department. Prior to Grading and Drainage permit approval the applicant must obtain an approved Army Corps permit for placement of fill within the category wetlands on their property.

The applicant's site also contains a portion of Duck Creek which is a designated anadromous stream. The applicant's proposed plan complies with the 50 foot no development and 25 foot no disturbance setback from the banks or ordinary high water (OHW mark) of Duck Creek. Duck Creek is also within an AE flood zone. The proposed development is outside of the floodplain. At the time of building permit the buildings elevation at its lowest floor will be above the base flood elevation (approximately 34 feet), of the adjacent floodplain.