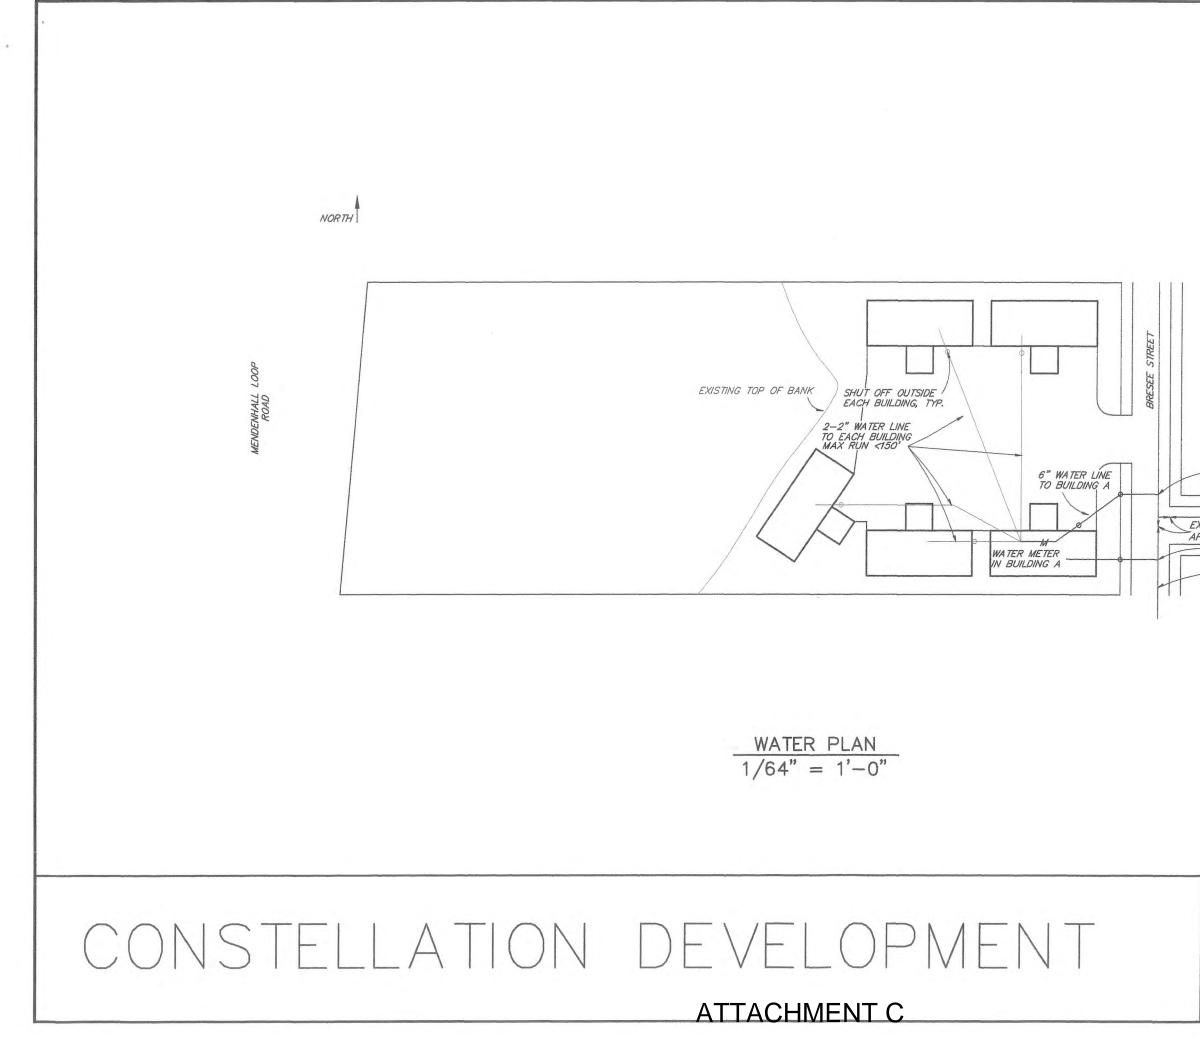

Attachment C shows the 6 proposed buildings will be located on the east portion of the property near Bresee Street. Each of the buildings will be 33 feet 10 inches tall, 72 feet 3 inches long, and 30 feet 1 <sup>1</sup>/<sub>2</sub> inches deep, and will contain 6 units. All of the condominiums will consist of 2 bedrooms and 2 bathrooms. Each unit will be accessed by an external entry and by an external stairway to the second and third floors. Each of the buildings will meet the D-15 zoning district setback requirements of 20 foot front yard setback from Mendenhall Loop Road, 13 foot street side yard setback from Bresee Street, and the 5 foot side yard setbacks from the north and south property lines.

The site plan in Attachment C shows the proposed parking areas. Each proposed building will have 6 covered or carport parking spaces next to the building and the remaining parking is proposed to be located in the center of the site. CBJ 49.40.210 requires 1.75 parking spaces per each 2 bedroom unit. Therefore, a total of 66 parking spaces, including three handicap accessible spaces, are required for the 36 unit project. The applicant is proposing 66 parking spaces, including four handicap accessible spaces for their project.