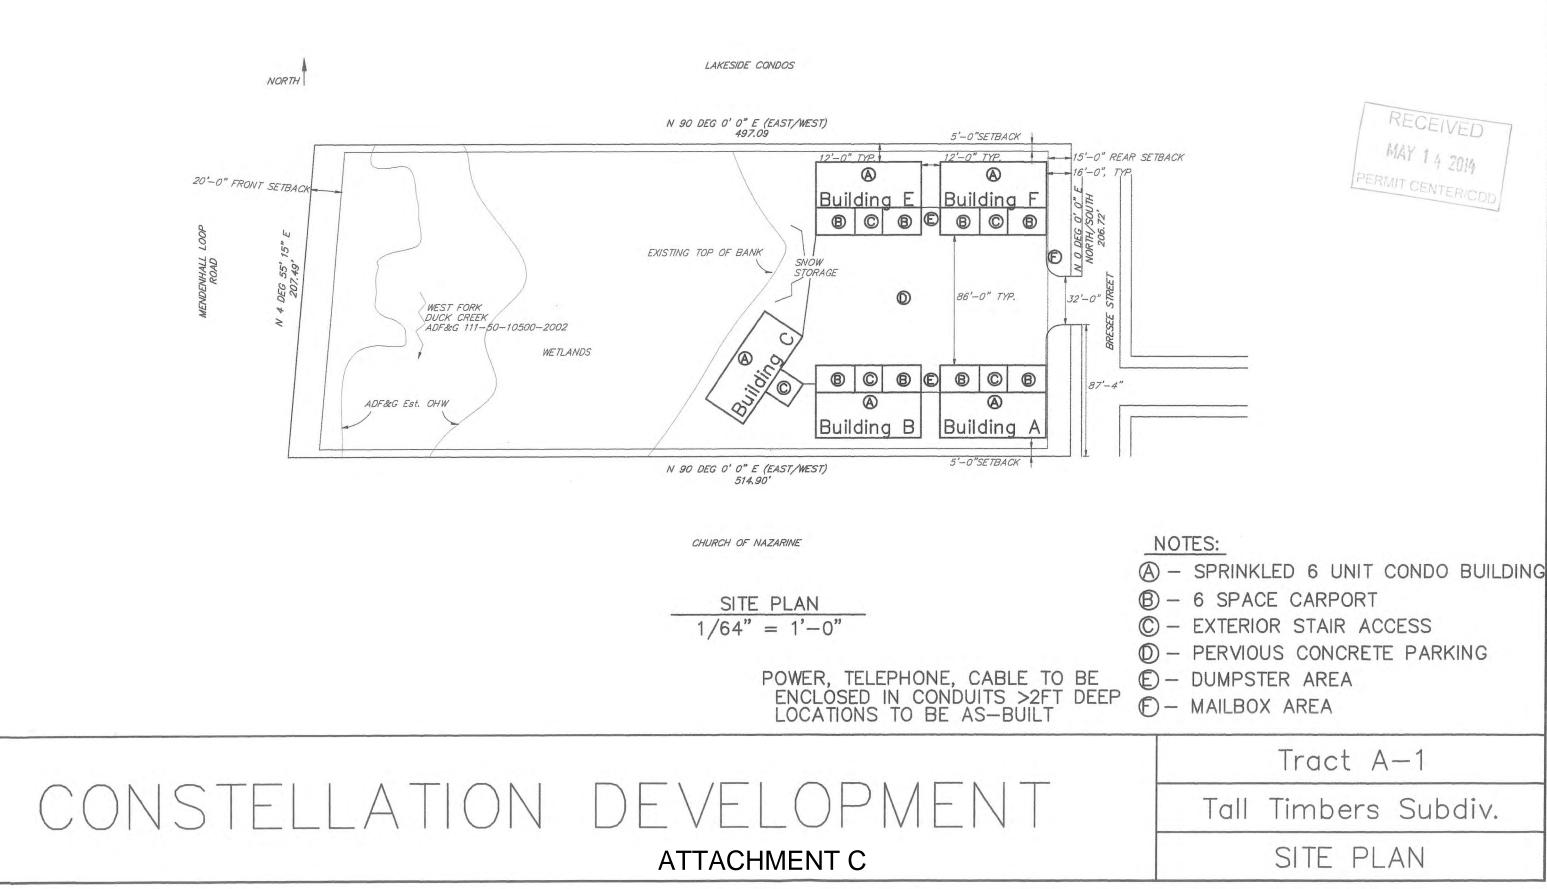

Attachment C shows the 6 proposed buildings will be located on the east portion of the property near Bresee Street. Each of the buildings will be 33 feet 10 inches tall, 72 feet 3 inches long, and 30 feet 1 <sup>1</sup>/<sub>2</sub> inches deep, and will contain 6 units. All of the condominiums will consist of 2 bedrooms and 2 bathrooms. Each unit will be accessed by an external entry and by an external stairway to the second and third floors. Each of the buildings will meet the D-15 zoning district setback requirements of 20 foot front yard setback from Mendenhall Loop Road, 13 foot street side yard setback from Bresee Street, and the 5 foot side yard setbacks from the north and south property lines.

The site plan in Attachment C shows the proposed parking areas. Each proposed building will have 6 covered or carport parking spaces next to the building and the remaining parking is proposed to be located in the center of the site. CBJ 49.40.210 requires 1.75 parking spaces per each 2 bedroom unit. Therefore, a total of 66 parking spaces, including three handicap accessible spaces, are required for the 36 unit project. The applicant is proposing 66 parking spaces, including four handicap accessible spaces for their project.

**Habitat** – The site of the proposed development contains category EP (Enhancement Potential) wetlands. As outlined in the applicant's site plan, the applicant is proposing to develop the portion of their parcel that least affects the category wetlands. The applicant has applied for a building permit for Building "A" and will develop Buildings B, E, and F first. Building C and D cannot be developed until such time as the applicant obtains any wetland permits required by the Army Corps. As a condition of approval:

The applicant's site also contains a portion of Duck Creek which is a designated anadromous stream. The applicant's proposed plan complies with the 50 foot no development and 25 foot no disturbance setback from the banks or ordinary high water (OHW mark) of Duck Creek. Duck Creek is also within an AE flood zone. The proposed development is outside of the floodplain. At the time of building permit the buildings elevation at its lowest floor will be above the base flood elevation (approximately 34 feet), of the adjacent floodplain.