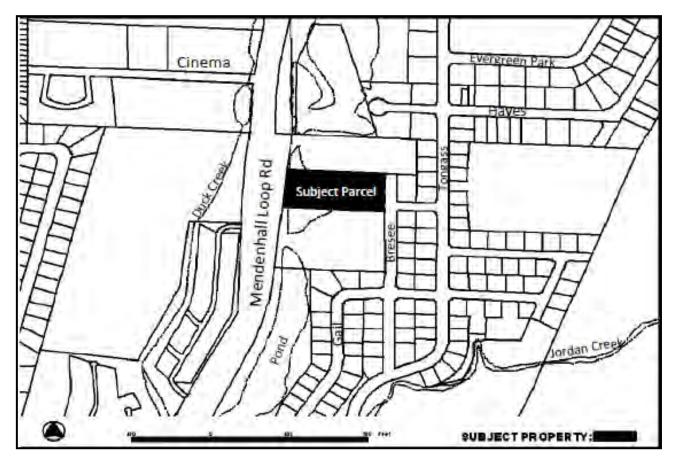

### VICINITY MAP

### ANALYSIS

**Project Site and Design** – The property is located between Mendenhall Loop Road and Bresee Street in east Mendenhall Valley. The project site is currently vacant. The site is south of the 41 unit Lakeside Condos, west of a 5 unit multi-family development, and north of the Church of Nazarene of Juneau. The site would be accessed from Bresee Street for the proposed development.