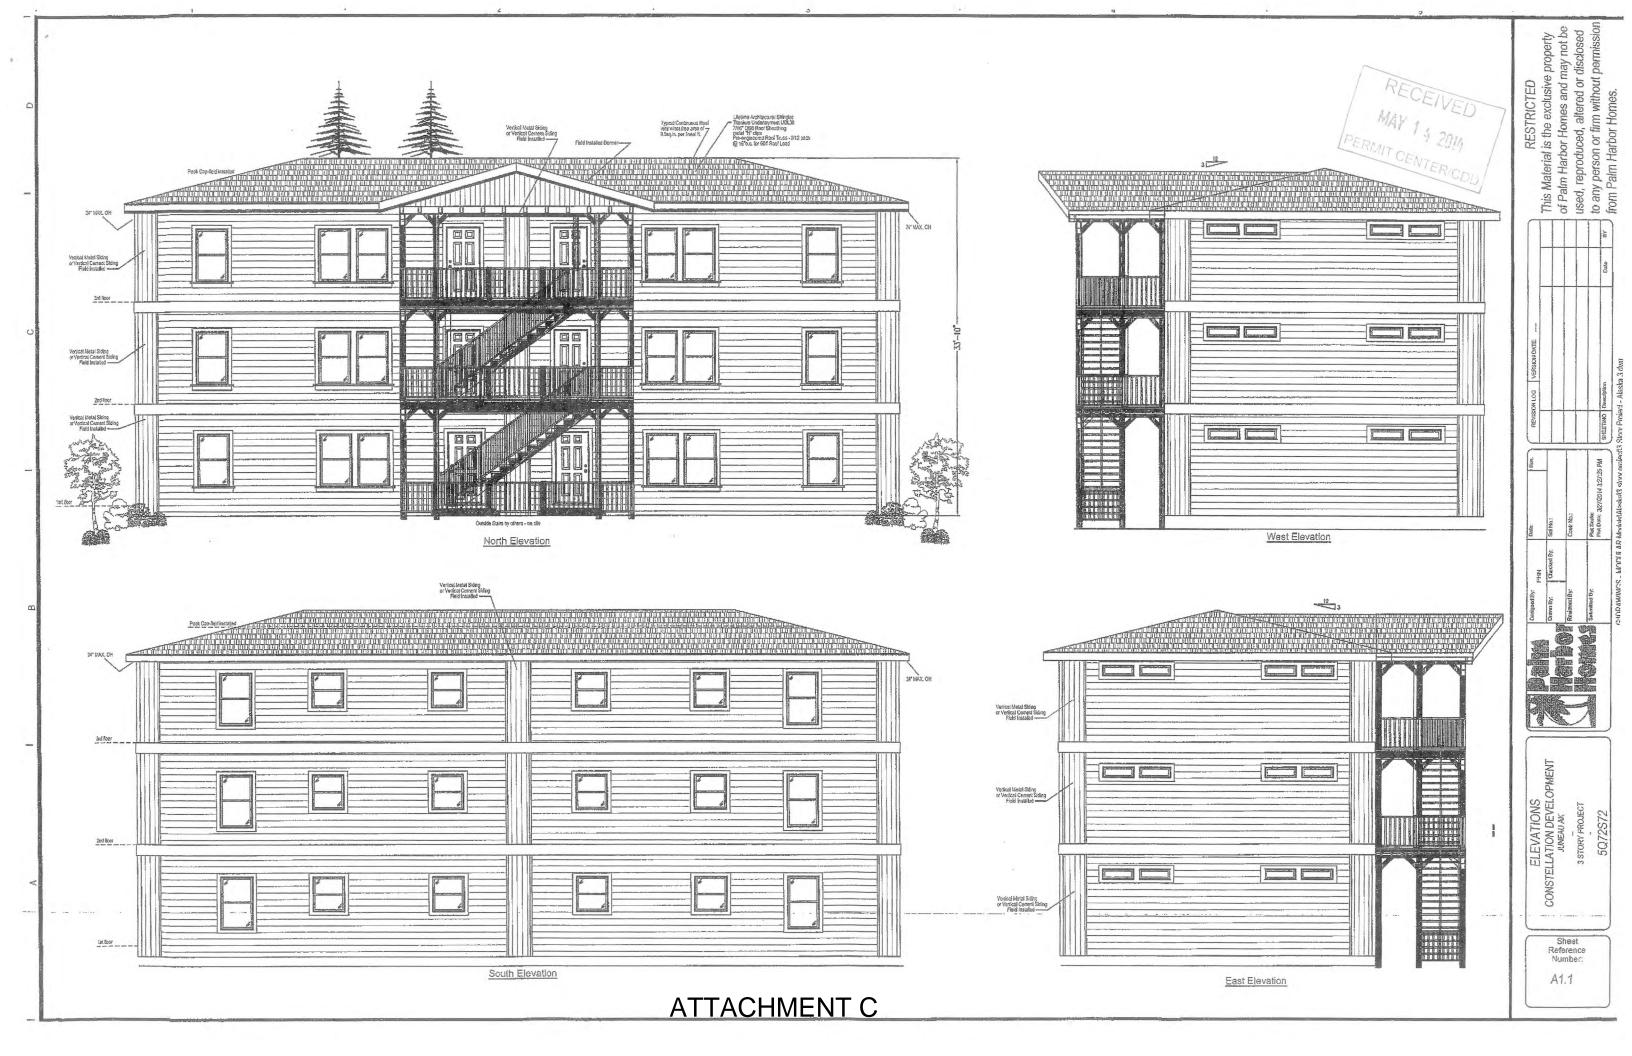

Attachment C shows the 6 proposed buildings will be located on the east portion of the property near Bresee Street. Each of the buildings will be 33 feet 10 inches tall, 72 feet 3 inches long, and 30 feet 1 <sup>1</sup>/<sub>2</sub> inches deep, and will contain 6 units. All of the condominiums will consist of 2 bedrooms and 2 bathrooms. Each unit will be accessed by an external entry and by an external stairway to the second and third floors. Each of the buildings will meet the D-15 zoning district setback requirements of 20 foot front yard setback from Mendenhall Loop Road, 13 foot street side yard setback from Bresee Street, and the 5 foot side yard setbacks from the north and south property lines.