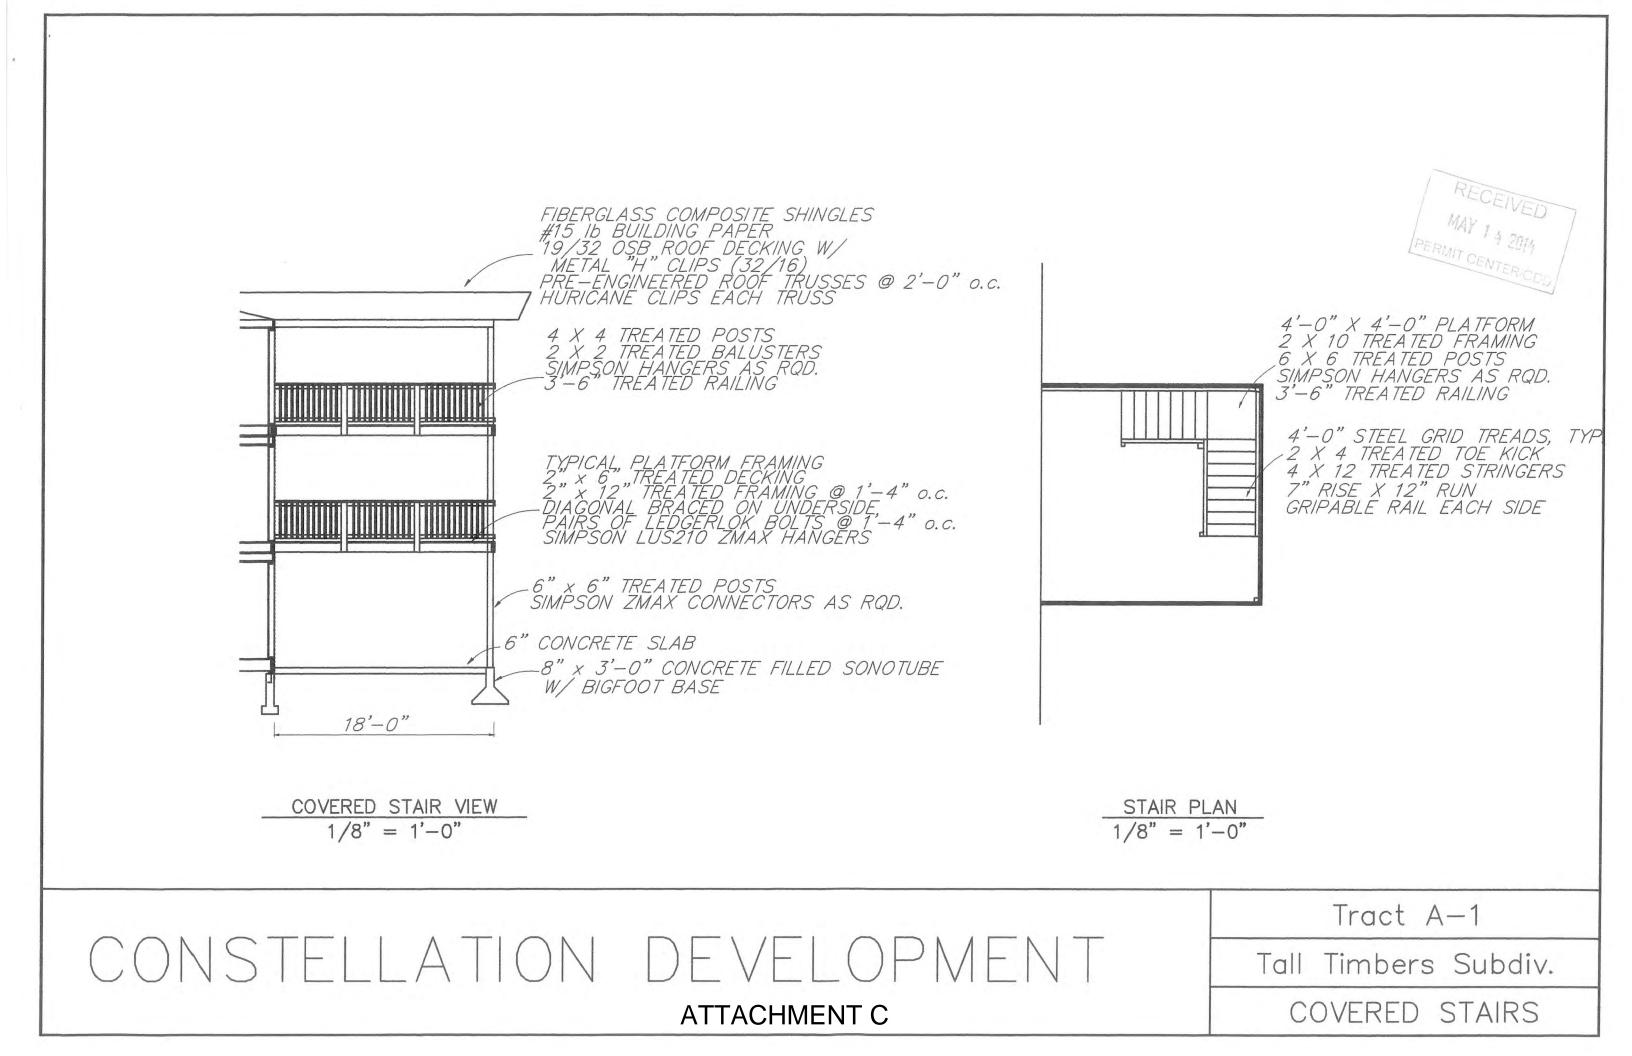

Attachment C shows the 6 proposed buildings will be located on the east portion of the property near Bresee Street. Each of the buildings will be 33 feet 10 inches tall, 72 feet 3 inches long, and 30 feet 1 <sup>1</sup>/<sub>2</sub> inches deep, and will contain 6 units. All of the condominiums will consist of 2 bedrooms and 2 bathrooms. Each unit will be accessed by an external entry and by an external stairway to the second and third floors. Each of the buildings will meet the D-15 zoning district setback requirements of 20 foot front yard setback from Mendenhall Loop Road, 13 foot street side yard setback from Bresee Street, and the 5 foot side yard setbacks from the north and south property lines.