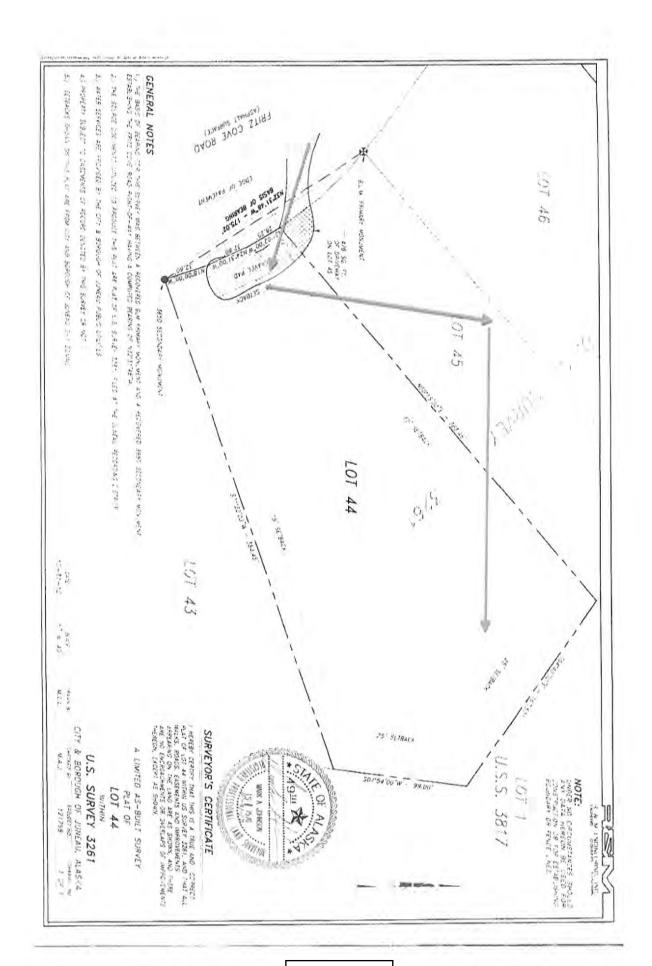

#### **BACKGROUND AND PROJECT DESCRIPTION**

The applicant, James Stedman, owns Lot 44 of USS 3261, on Fritz Cove Road, immediately to the southeast of the subject parcel, Lot 45 of USS 3261. Stedman's parcel, Lot 44, is accessed by a driveway off of Fritz Cove Road. He would like to extend the driveway to the upper portion of the lot. The lot is extremely steep, and in order to meet grading and drainage requirements, the applicant will need to route the driveway across the adjacent subject parcel, Lot 45, which is owned by the City and Borough of Juneau. The applicant has proposed an easement across the CBJ-owned property, Lot 45, to allow for the construction and maintenance of a private driveway. The easement would cut across the lot twice, allowing for two sets of switchbacks (see Attachment C).