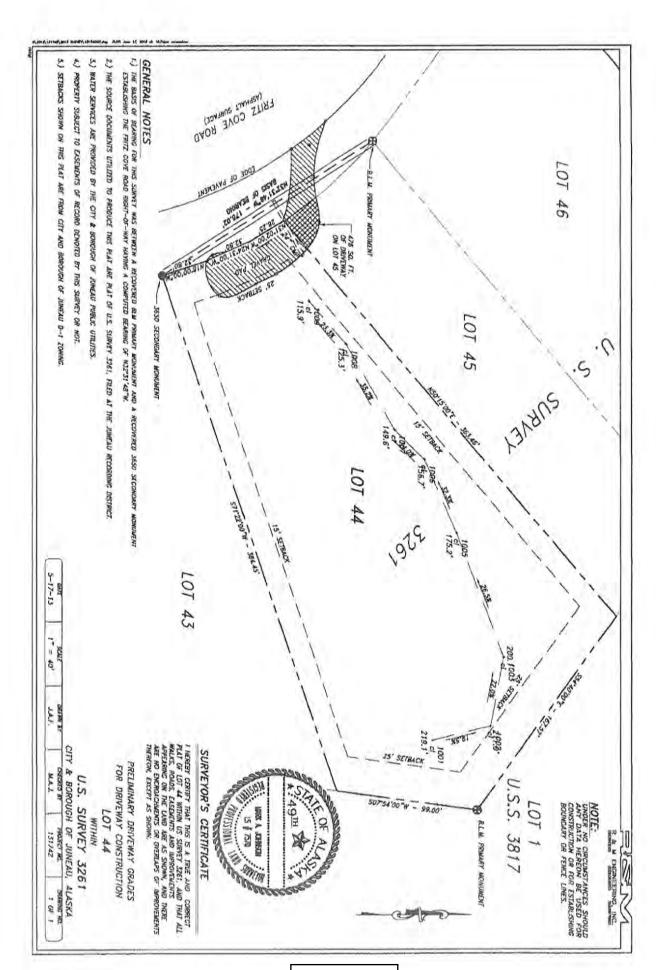

#### **BACKGROUND AND PROJECT DESCRIPTION**

The applicant, James Stedman, owns Lot 44 of USS 3261, on Fritz Cove Road, immediately to the southeast of the subject parcel, Lot 45 of USS 3261. Stedman's parcel, Lot 44, is accessed by a driveway off of Fritz Cove Road. He would like to extend the driveway to the upper portion of the lot. The lot is extremely steep, and in order to meet grading and drainage requirements, the applicant will need to route the driveway across the adjacent subject parcel, Lot 45, which is owned by the City and Borough of Juneau. The applicant has proposed an easement across the CBJ-owned property, Lot 45, to allow for the construction and maintenance of a private driveway. The easement would cut across the lot twice, allowing for two sets of switchbacks (see Attachment C).

Lot 45 of USS 3261 is designated in the CBJ Land Management Plan (1999) as an "undeveloped access road from Fritz Cove Road to Lot 1, USS 3817." The Lands Department stated in an email dated May 8, 2014, that the creation of this easement will not hinder future use of the lot for this purpose, as a driveway stub from the upper portion of the right of way could be created if the lot were ever developed as a public right of way to access Lot 1. Additionally, there are numerous other options available for providing access to Lot 1, making this particular access route less critical.