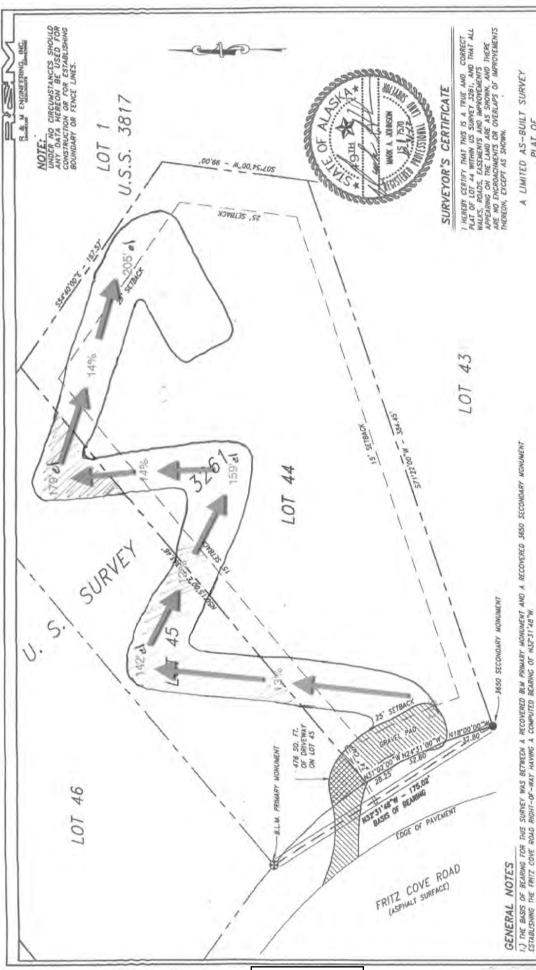

#### **BACKGROUND AND PROJECT DESCRIPTION**

The applicant, James Stedman, owns Lot 44 of USS 3261, on Fritz Cove Road, immediately to the southeast of the subject parcel, Lot 45 of USS 3261. Stedman's parcel, Lot 44, is accessed by a driveway off of Fritz Cove Road. He would like to extend the driveway to the upper portion of the lot. The lot is extremely steep, and in order to meet grading and drainage requirements, the applicant will need to route the driveway across the adjacent subject parcel, Lot 45, which is owned by the City and Borough of Juneau. The applicant has proposed an easement across the CBJ-owned property, Lot 45, to allow for the construction and maintenance of a private driveway. The easement would cut across the lot twice, allowing for two sets of switchbacks (see Attachment C).

#### **ATTACHMENTS**

Attachment A – Development Permit Application

Attachment B – Abutters' Notice

Attachment C - Modified site plan, submitted May 12, 2014