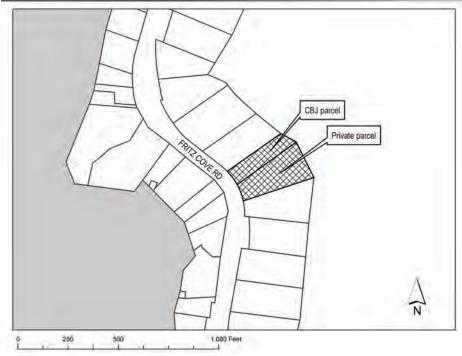

## **VICINITY MAP**

Planning Commission File No.: CSP2014 0010 May 15, 2014 Page 3 of 4

#### **BACKGROUND AND PROJECT DESCRIPTION**

The applicant, James Stedman, owns Lot 44 of USS 3261, on Fritz Cove Road, immediately to the southeast of the subject parcel, Lot 45 of USS 3261. Stedman's parcel, Lot 44, is accessed by a driveway off of Fritz Cove Road. He would like to extend the driveway to the upper portion of the lot. The lot is extremely steep, and in order to meet grading and drainage requirements, the applicant will need to route the driveway across the adjacent subject parcel, Lot 45, which is owned by the City and Borough of Juneau. The applicant has proposed an easement across the CBJ-owned property, Lot 45, to allow for the construction and maintenance of a private driveway. The easement would cut across the lot twice, allowing for two sets of switchbacks (see Attachment C).

Lot 45 of USS 3261 is designated in the CBJ Land Management Plan (1999) as an "undeveloped access road from Fritz Cove Road to Lot 1, USS 3817." The Lands Department stated in an email dated May 8, 2014, that the creation of this easement will not hinder future use of the lot for this purpose, as a driveway stub from the upper portion of the right of way could be created if the lot were ever developed as a public right of way to access Lot 1. Additionally, there are numerous other options available for providing access to Lot 1, making this particular access route less critical.