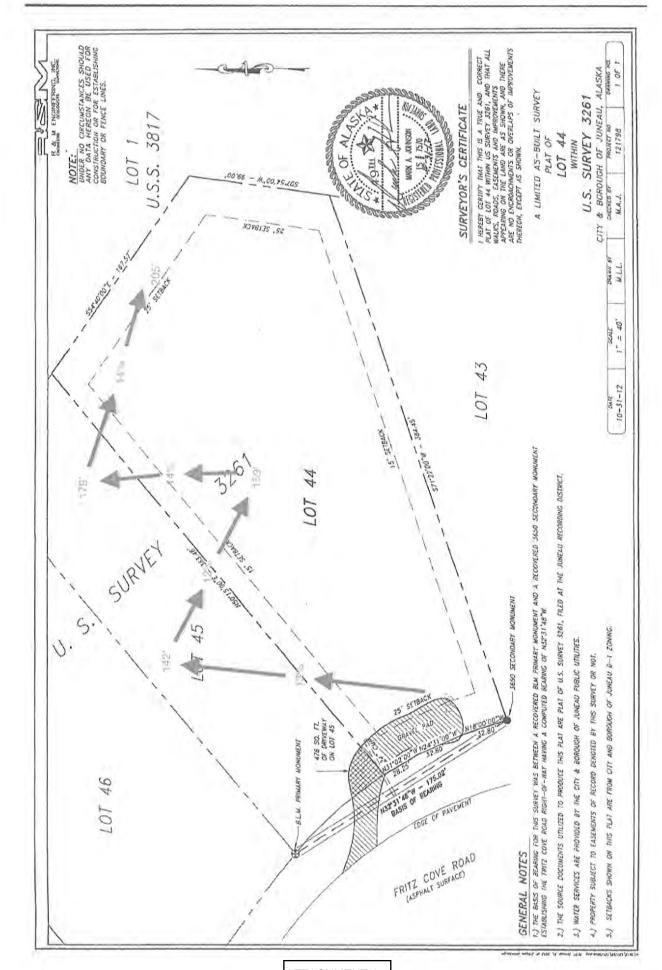

#### **BACKGROUND AND PROJECT DESCRIPTION**

The applicant, James Stedman, owns Lot 44 of USS 3261, on Fritz Cove Road, immediately to the southeast of the subject parcel, Lot 45 of USS 3261. Stedman's parcel, Lot 44, is accessed by a driveway off of Fritz Cove Road. He would like to extend the driveway to the upper portion of the lot. The lot is extremely steep, and in order to meet grading and drainage requirements, the applicant will need to route the driveway across the adjacent subject parcel, Lot 45, which is owned by the City and Borough of Juneau. The applicant has proposed an easement across the CBJ-owned property, Lot 45, to allow for the construction and maintenance of a private driveway. The easement would cut across the lot twice, allowing for two sets of switchbacks (see Attachment C).

Lot 45 of USS 3261 is designated in the CBJ Land Management Plan (1999) as an "undeveloped access road from Fritz Cove Road to Lot 1, USS 3817." The Lands Department stated in an email dated May 8, 2014, that the creation of this easement will not hinder future use of the lot for this purpose, as a driveway stub from the upper portion of the right of way could be created if the lot were ever developed as a public right of way to access Lot 1. Additionally, there are numerous other options available for providing access to Lot 1, making this particular access route less critical.