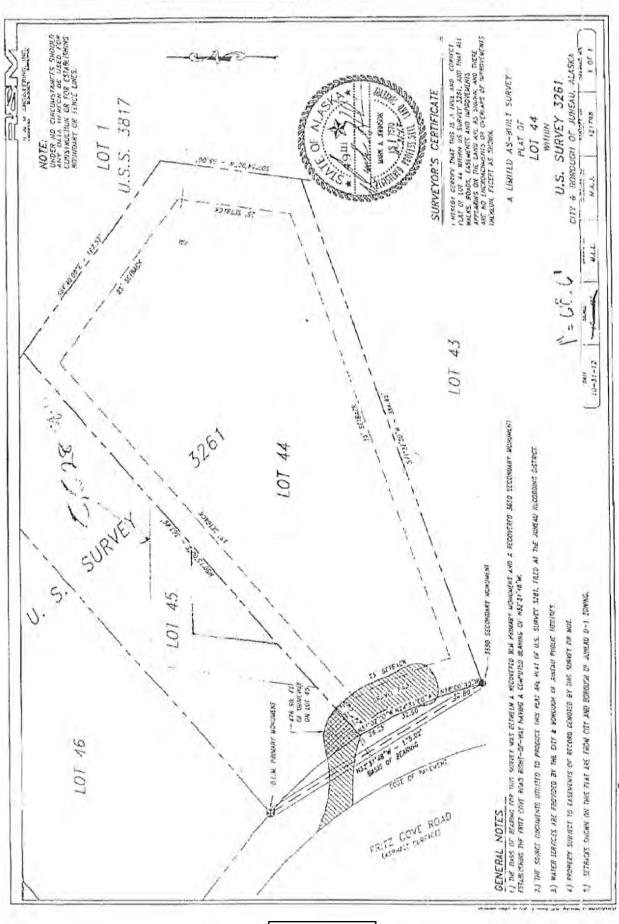

#### **BACKGROUND AND PROJECT DESCRIPTION**

The applicant, James Stedman, owns Lot 44 of USS 3261, on Fritz Cove Road, immediately to the southeast of the subject parcel, Lot 45 of USS 3261. Stedman's parcel, Lot 44, is accessed by a driveway off of Fritz Cove Road. He would like to extend the driveway to the upper portion of the lot. The lot is extremely steep, and in order to meet grading and drainage requirements, the applicant will need to route the driveway across the adjacent subject parcel, Lot 45, which is owned by the City and Borough of Juneau. The applicant has proposed an easement across the CBJ-owned property, Lot 45, to allow for the construction and maintenance of a private driveway. The easement would cut across the lot twice, allowing for two sets of switchbacks (see Attachment C).

Lot 45 of USS 3261 is designated in the CBJ Land Management Plan (1999) as an "undeveloped access road from Fritz Cove Road to Lot 1, USS 3817." The Lands Department stated in an email dated May 8, 2014, that the creation of this easement will not hinder future use of the lot for this purpose, as a driveway stub from the upper portion of the right of way could be created if the lot were ever developed as a public right of way to access Lot 1. Additionally, there are numerous other options available for providing access to Lot 1, making this particular access route less critical.