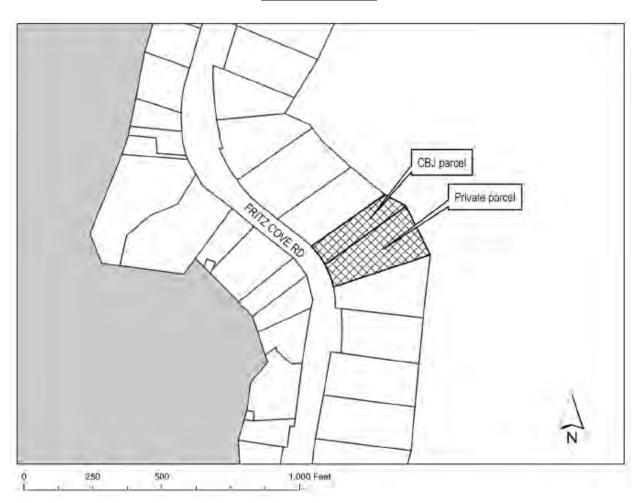

## **VICINITY MAP**

Planning Commission File No.: CSP2014 0010 May 15, 2014 Page 3 of 4

#### **BACKGROUND AND PROJECT DESCRIPTION**

The applicant, James Stedman, owns Lot 44 of USS 3261, on Fritz Cove Road, immediately to the southeast of the subject parcel, Lot 45 of USS 3261. Stedman's parcel, Lot 44, is accessed by a driveway off of Fritz Cove Road. He would like to extend the driveway to the upper portion of the lot. The lot is extremely steep, and in order to meet grading and drainage requirements, the applicant will need to route the driveway across the adjacent subject parcel, Lot 45, which is owned by the City and Borough of Juneau. The applicant has proposed an easement across the CBJ-owned property, Lot 45, to allow for the construction and maintenance of a private driveway. The easement would cut across the lot twice, allowing for two sets of switchbacks (see Attachment C).