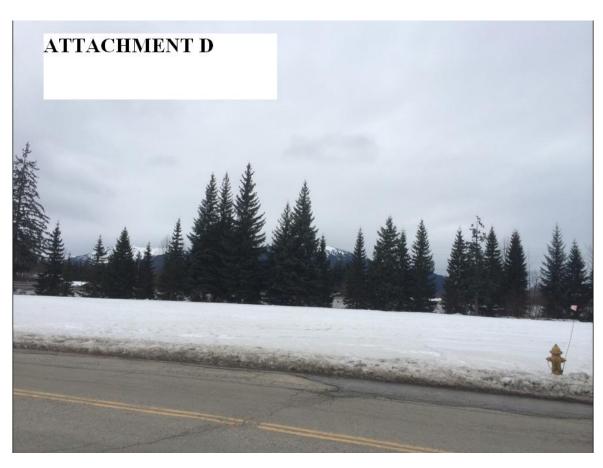

#### **ATTACHMENTS**

Attachment A – Conditional Use Permit and Development Permit Application and Project Narrative

Attachment B – Proposed Site Plan and Site Pictures

Attachment C – Public Notice

Attachment D – Pictures of site

#### **ANALYSIS**

**Project Site and Design -** The project site is located in the Vintage Business Park on Clinton Drive. The site is currently a large, vacant, open, grassy area. The applicant plans to use 59,615 square feet (see Attachment B) of the vacant lots for the off-site construction staging area. As stated above the area would be used for material delivery, storage and assembly.