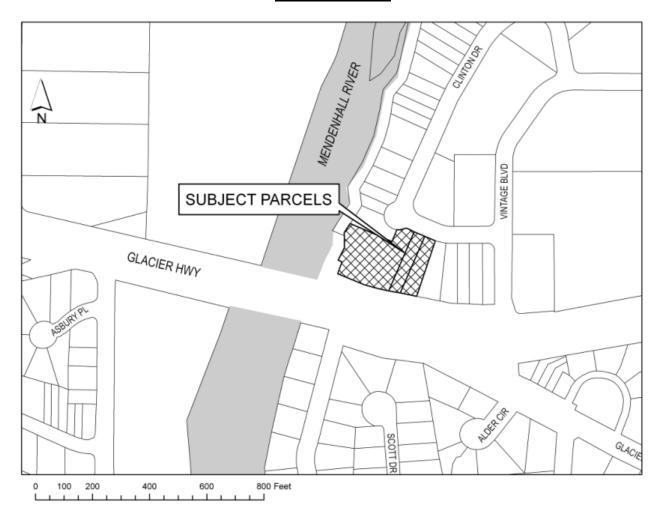

#### **VICINITY MAP**

#### **ANALYSIS**

**Project Site and Design -** The project site is located in the Vintage Business Park on Clinton Drive. The site is currently a large, vacant, open, grassy area. The applicant plans to use 59,615 square feet (see Attachment B) of the vacant lots for the off-site construction staging area. As stated above the area would be used for material delivery, storage and assembly.