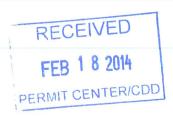

#### **ANALYSIS**

**Project Site and Design -** The project site is located in the Vintage Business Park on Clinton Drive. The site is currently a large, vacant, open, grassy area. The applicant plans to use 59,615 square feet (see Attachment B) of the vacant lots for the off-site construction staging area. As stated above the area would be used for material delivery, storage and assembly.

A small generator will be used for electrical needs and port-a-potties will be on site for use as rest rooms.

The proposed staging area will be fenced with a 6 foot chain link fence on the North and East sides of the proposed area, with an access gate on Clinton Dr. (see Attachment B).

**Traffic, Parking and Circulation** – The site would be accessed by a gate at the North side of the site onto Clinton Drive. Vehicles hauling material will enter and exit the site using the same access gate. The applicant has stated in their narrative that the street, curb, and gutter will be returned to its existing condition upon completion of use of the site for construction staging. The applicant also proposes to use the site as vehicle parking and equipment parking.