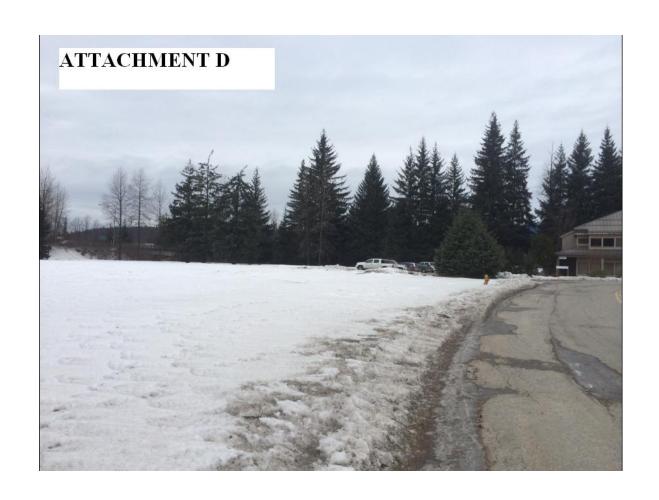

#### **ATTACHMENTS**

Attachment A – Conditional Use Permit and Development Permit Application and Project Narrative

Attachment B – Proposed Site Plan and Site Pictures

Attachment C – Public Notice

Attachment D – Pictures of site

#### **ANALYSIS**

**Project Site and Design -** The project site is located in the Vintage Business Park on Clinton Drive. The site is currently a large, vacant, open, grassy area. The applicant plans to use 59,615 square feet (see Attachment B) of the vacant lots for the off-site construction staging area. As stated above the area would be used for material delivery, storage and assembly.