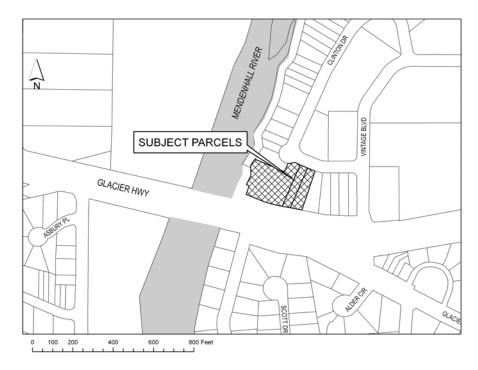

#### **VICINITY MAP**

#### **ANALYSIS**

**Project Site and Design -** The project site is located in the Vintage Business Park on Clinton Drive. The site is currently a large, vacant, open, grassy area. The applicant plans to use 59,615 square feet (see Attachment B) of the vacant lots for the off-site construction staging area. As stated above the area would be used for material delivery, storage and assembly.