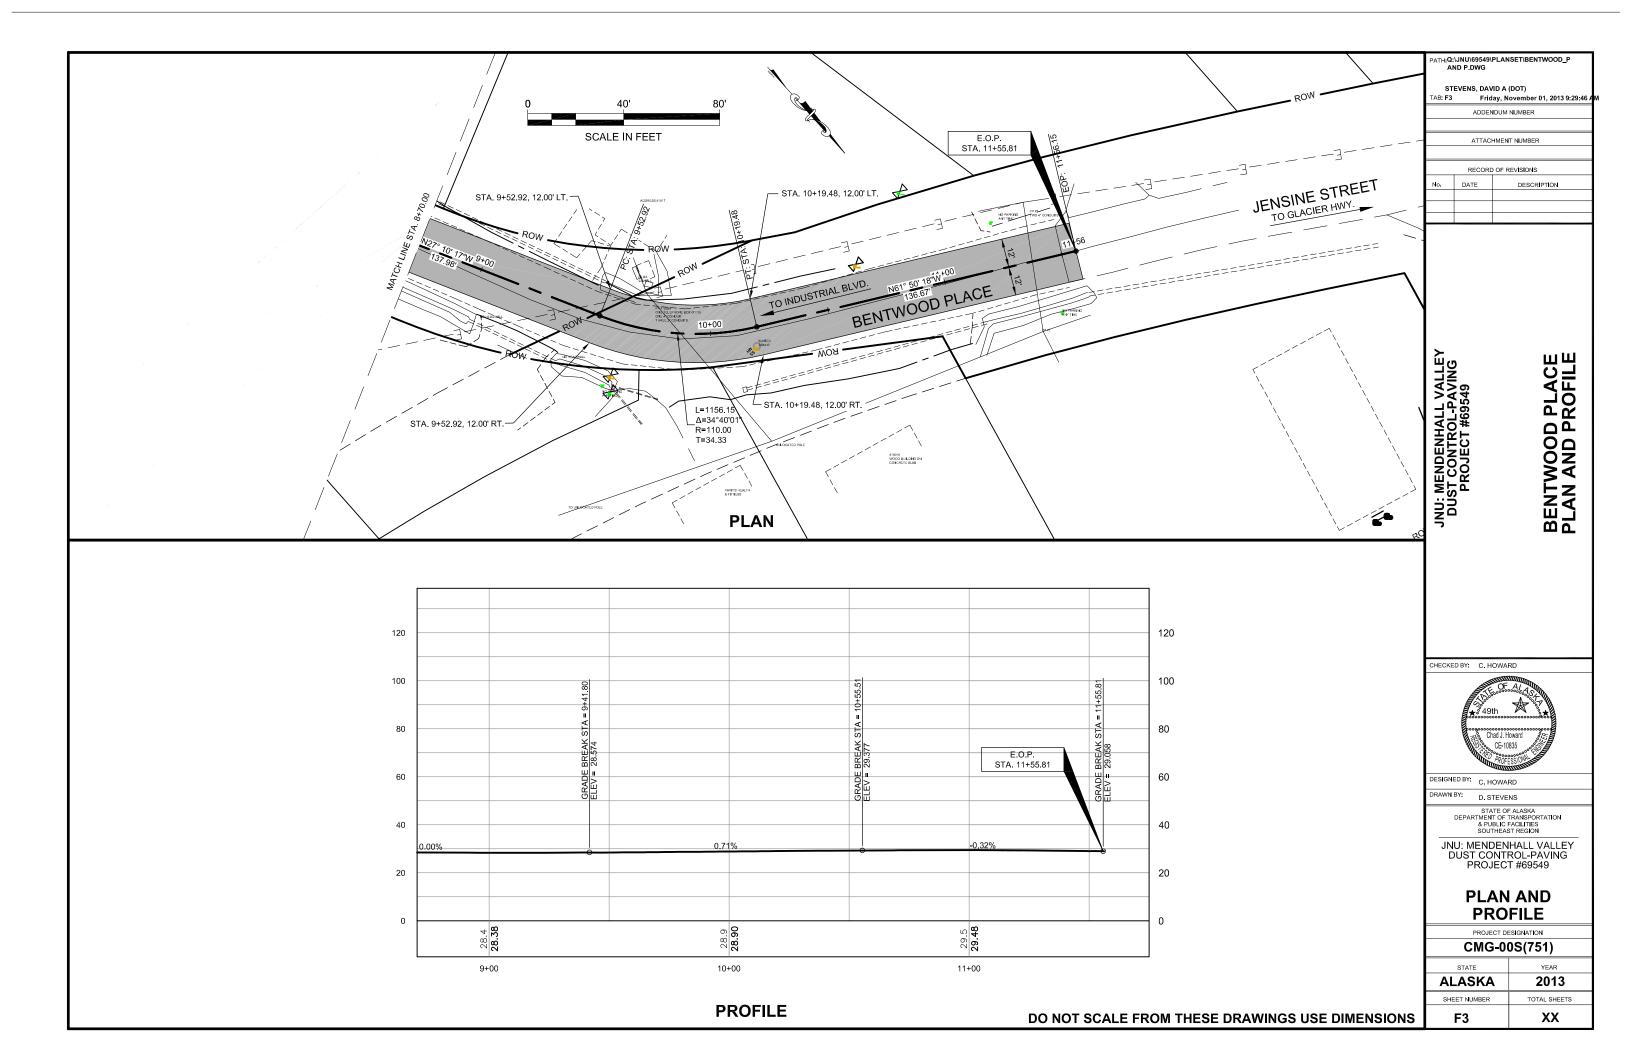

Figure 1: Bentwood Place, a through-street serving industrial land west of the Mendenhall River.

The project as proposed would pave the following streets: River Trail Way; Sasha Avenue; Tongass Boulevard; Spring Way; Blueberry Lane; Powers Street; Gene Street; Goat Hill Road; Lee Street; Lee Court; Wilma Avenue; Bentwood Place; and Barrett Avenue. All of these are public rights of way owned and maintained by the CBJ, with the exception of Rivertrail Way, which lies on CBJ Parks and Recreation land and is maintained jointly by CBJ and the Wells Fargo Dimond Park Field House.