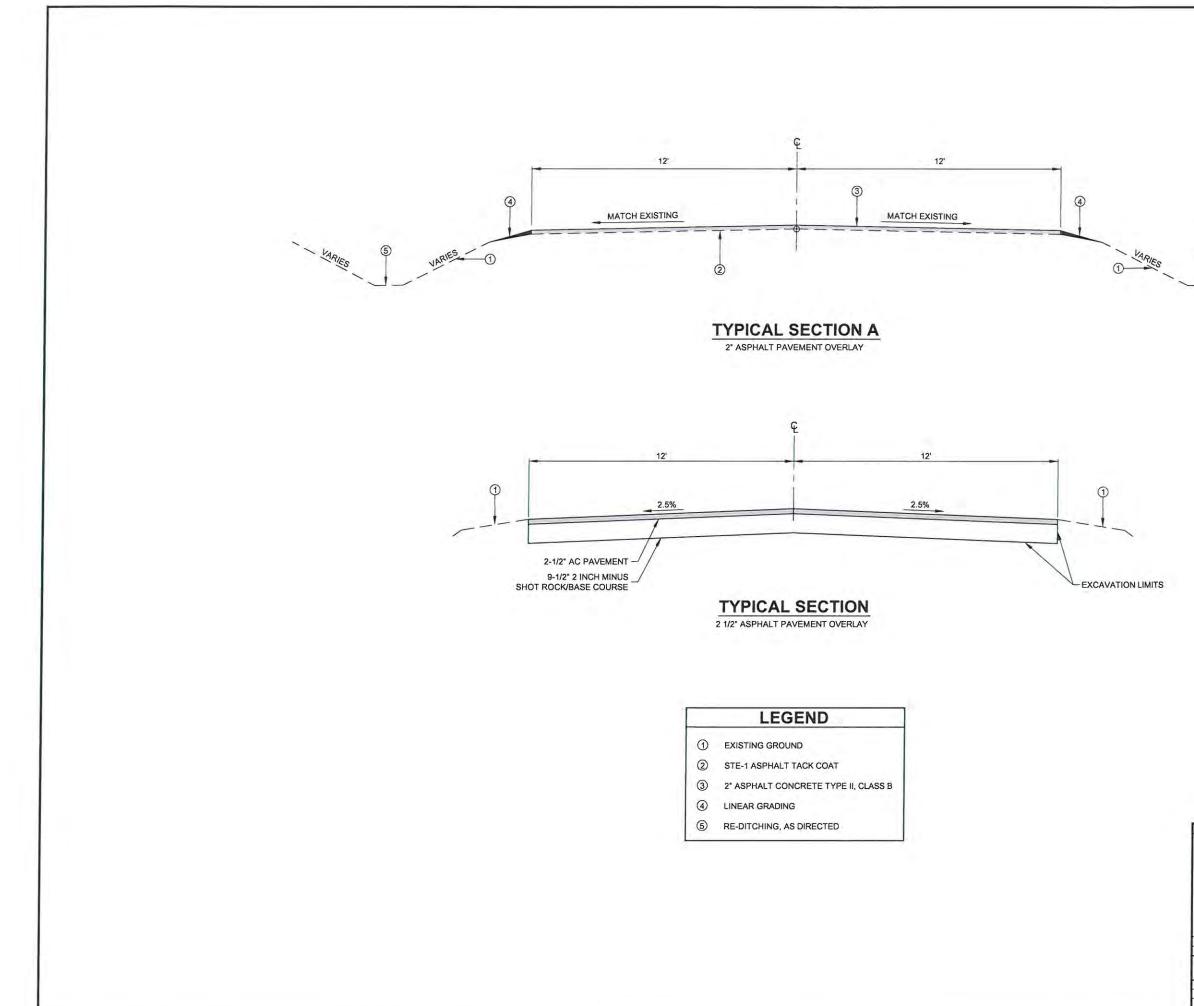

| CHECKED BY: C. HOWARD                          | HESE DRAWINGS USE DIME               | ALASKA                                                                    |       | -      |
|------------------------------------------------|--------------------------------------|---------------------------------------------------------------------------|-------|--------|
| OF ALASSI                                      | AND PUBLIC                           | DEPARTMENT OF TRANSPORTATION<br>AND PUBLIC FACILITIES<br>SOUTHEAST REGION |       |        |
| + 49th<br>Crad J. Howard<br>CE-10835           | JNU: MENDEN<br>DUST CONTR<br>PROJECT | ROL - PA                                                                  | VING  |        |
| PROFESSIONAL                                   | TYPI                                 | CAL                                                                       |       |        |
| DESIGNED BY: C. HOWARD<br>DRAWN BY: D. STEVENS | SECT                                 | IONS                                                                      |       |        |
|                                                | B1_TYP SECTION.DWG                   | IONS                                                                      | _     |        |
| REVISIONS                                      | PROJECT DESIGNATION                  | YEAR                                                                      | SHEET | TOTA   |
| NO, DATE DESCRIPTION                           | CMG-000S(751)                        | 2013                                                                      | NO.   | SHEETS |