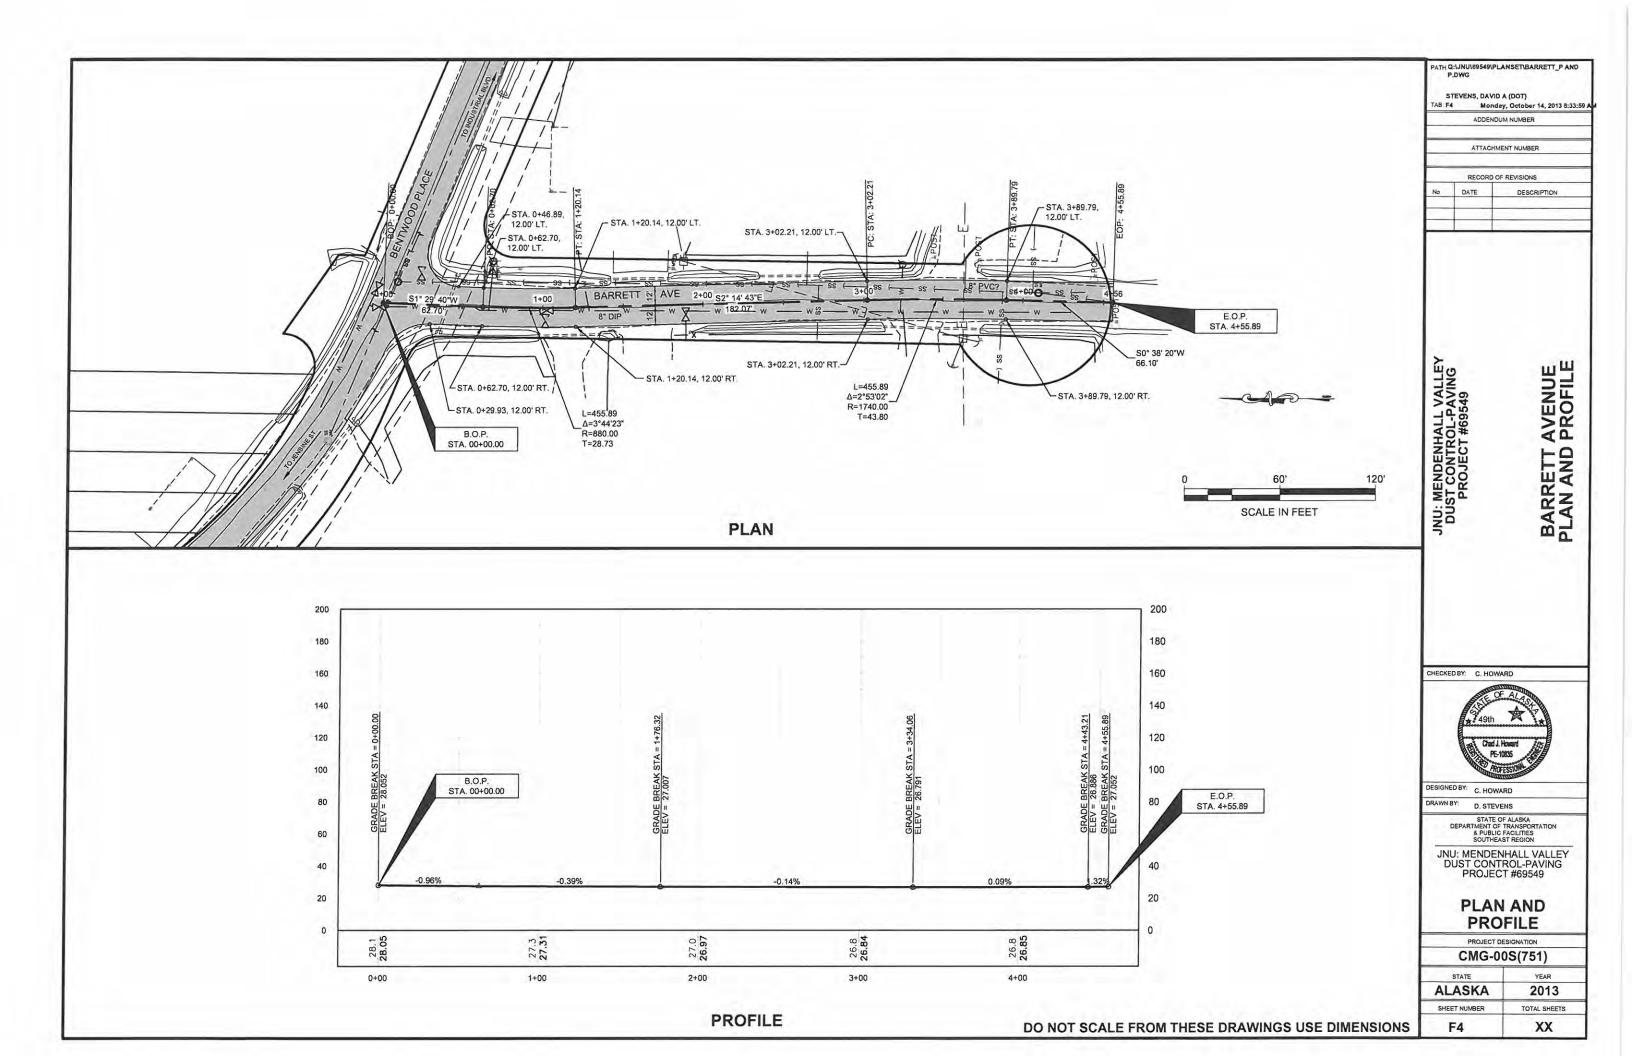

#### Attachment D

This project will pave CBJ roads in the Valley that are currently unpaved and a source of fugitive dust. This project will pave the following CBJ streets and parking lot as funding allows. 1) Dimond Park Parking Lot; 2) Blueberry Lane; 3) Gene Street; 4) Goat Hill Road; 5) Powers Street; 6) Spring Way; 7) Sasha Avenue; 8) Tongass Boulevard (Nancy St to End); 9) Barrett Avenue; 10) Bentwood Place; 11) Lee Court; and 12) Lee Street.