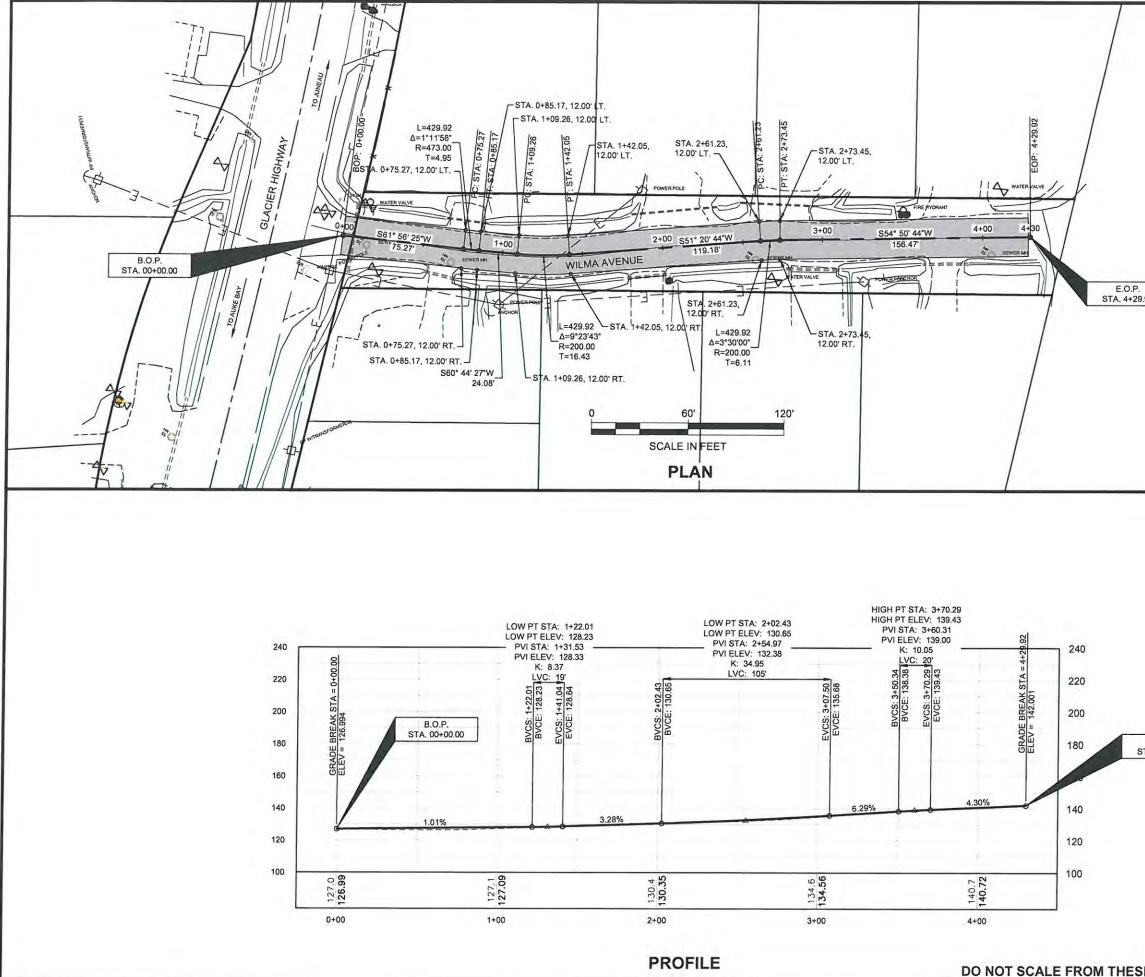

Figure 1: Bentwood Place, a through-street serving industrial land west of the Mendenhall River.

The project as proposed would pave the following streets: River Trail Way; Sasha Avenue; Tongass Boulevard; Spring Way; Blueberry Lane; Powers Street; Gene Street; Goat Hill Road; Lee Street; Lee Court; Wilma Avenue; Bentwood Place; and Barrett Avenue. All of these are public rights of way owned and maintained by the CBJ, with the exception of Rivertrail Way, which lies on CBJ Parks and Recreation land and is maintained jointly by CBJ and the Wells Fargo Dimond Park Field House.

The DOT&PF has entered into a memorandum of understanding (Attachment D) with the CBJ in order to pave the streets listed above. According to that memorandum of understanding, prior to the construction of each roadway, the CBJ will conduct all necessary utility improvements to the right of way. Once these streets are paved, the CBJ will take responsibility for future maintenance of the streets.