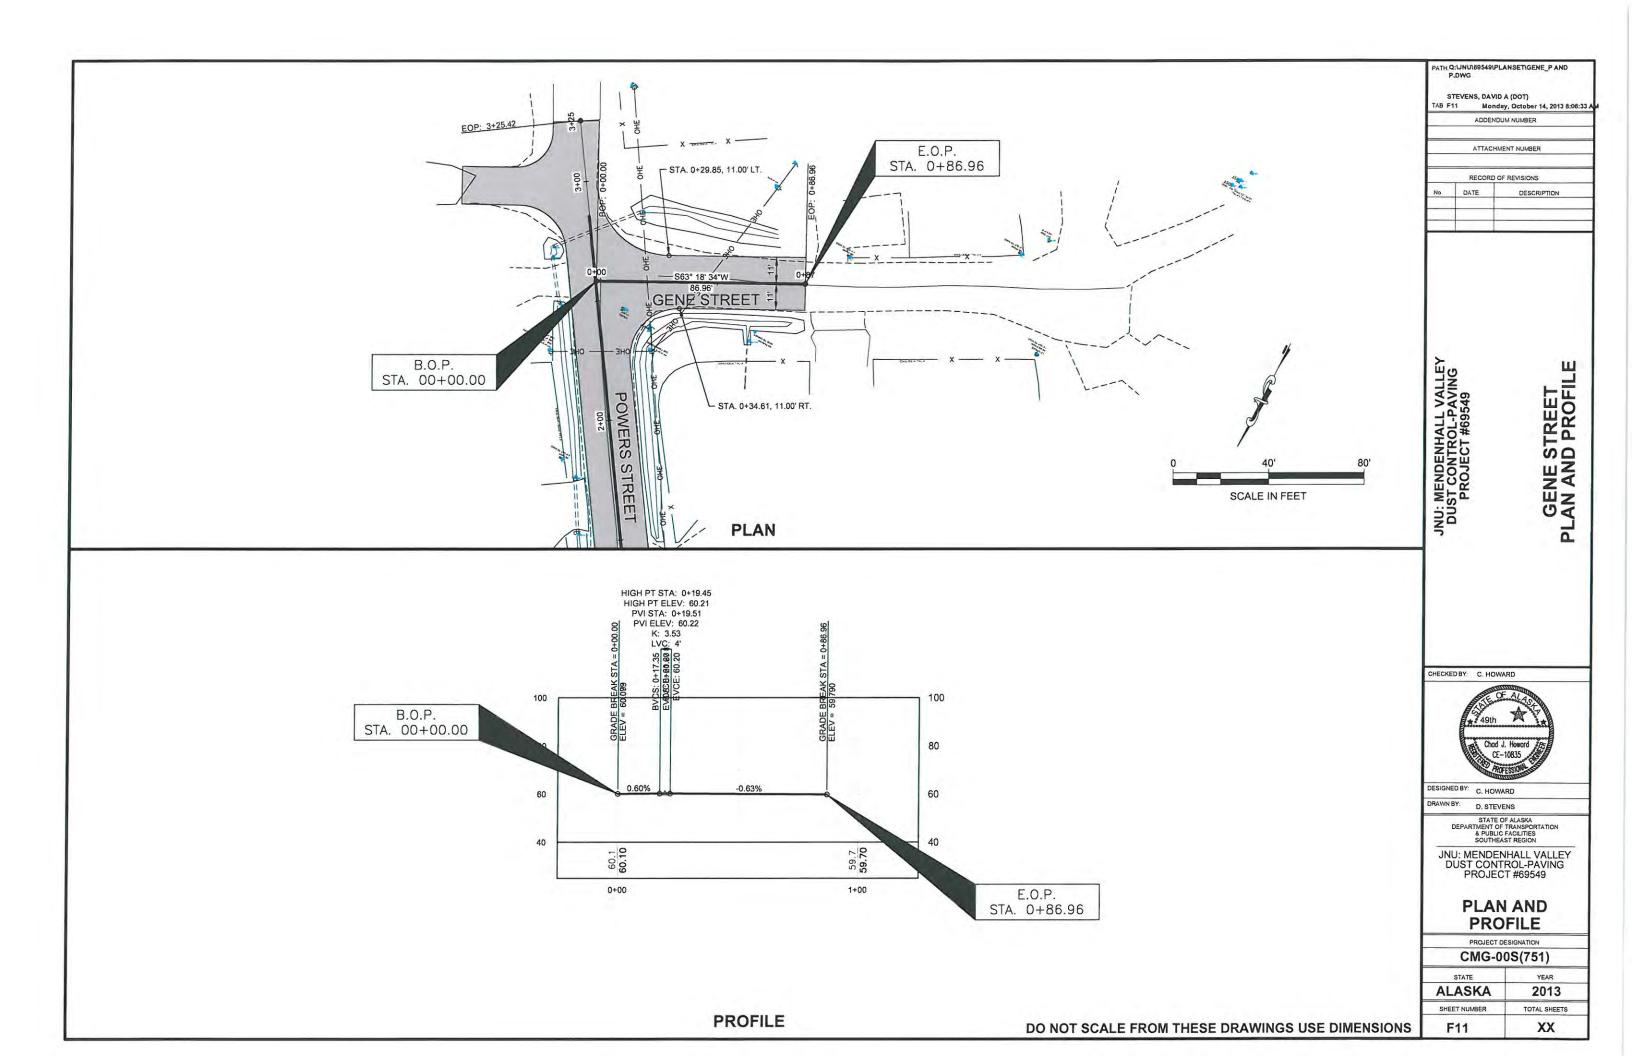

FILE NO .: CSP2013 0031

Mendenhall Valley paving and roadway reconstruction for dust control. **PROPOSAL:** Roadways to be paved include: Blueberry Lane, Powers Street, Gene Street, Goat Hill Road, Lee Street, Lee Court, Spring Way, Wilma Avenue, Barrett Avenue, Bentwood Place, Sasha Avenue, Tongass Boulevard and Rivertrail Way.

Pave select streets in the PM10 maintenance area. Paving may include various streets, including Blueberry Lane, Gene St, Goat Hill Road, Powers St, Spring Way, Sasha Avenue and Tongass Avenue. Additional valley streets will be included as funding permits. (Need ID 24776, Project Number 69549)

#### Attachment D

This project will pave CBJ roads in the Valley that are currently unpaved and a source of fugitive dust. This project will pave the following CBJ streets and parking lot as funding allows. 1) Dimond Park Parking Lot; 2) Blueberry Lane; 3) Gene Street; 4) Goat Hill Road; 5) Powers Street; 6) Spring Way; 7) Sasha Avenue; 8) Tongass Boulevard (Nancy St to End); 9) Barrett Avenue; 10) Bentwood Place; 11) Lee Court; and 12) Lee Street.