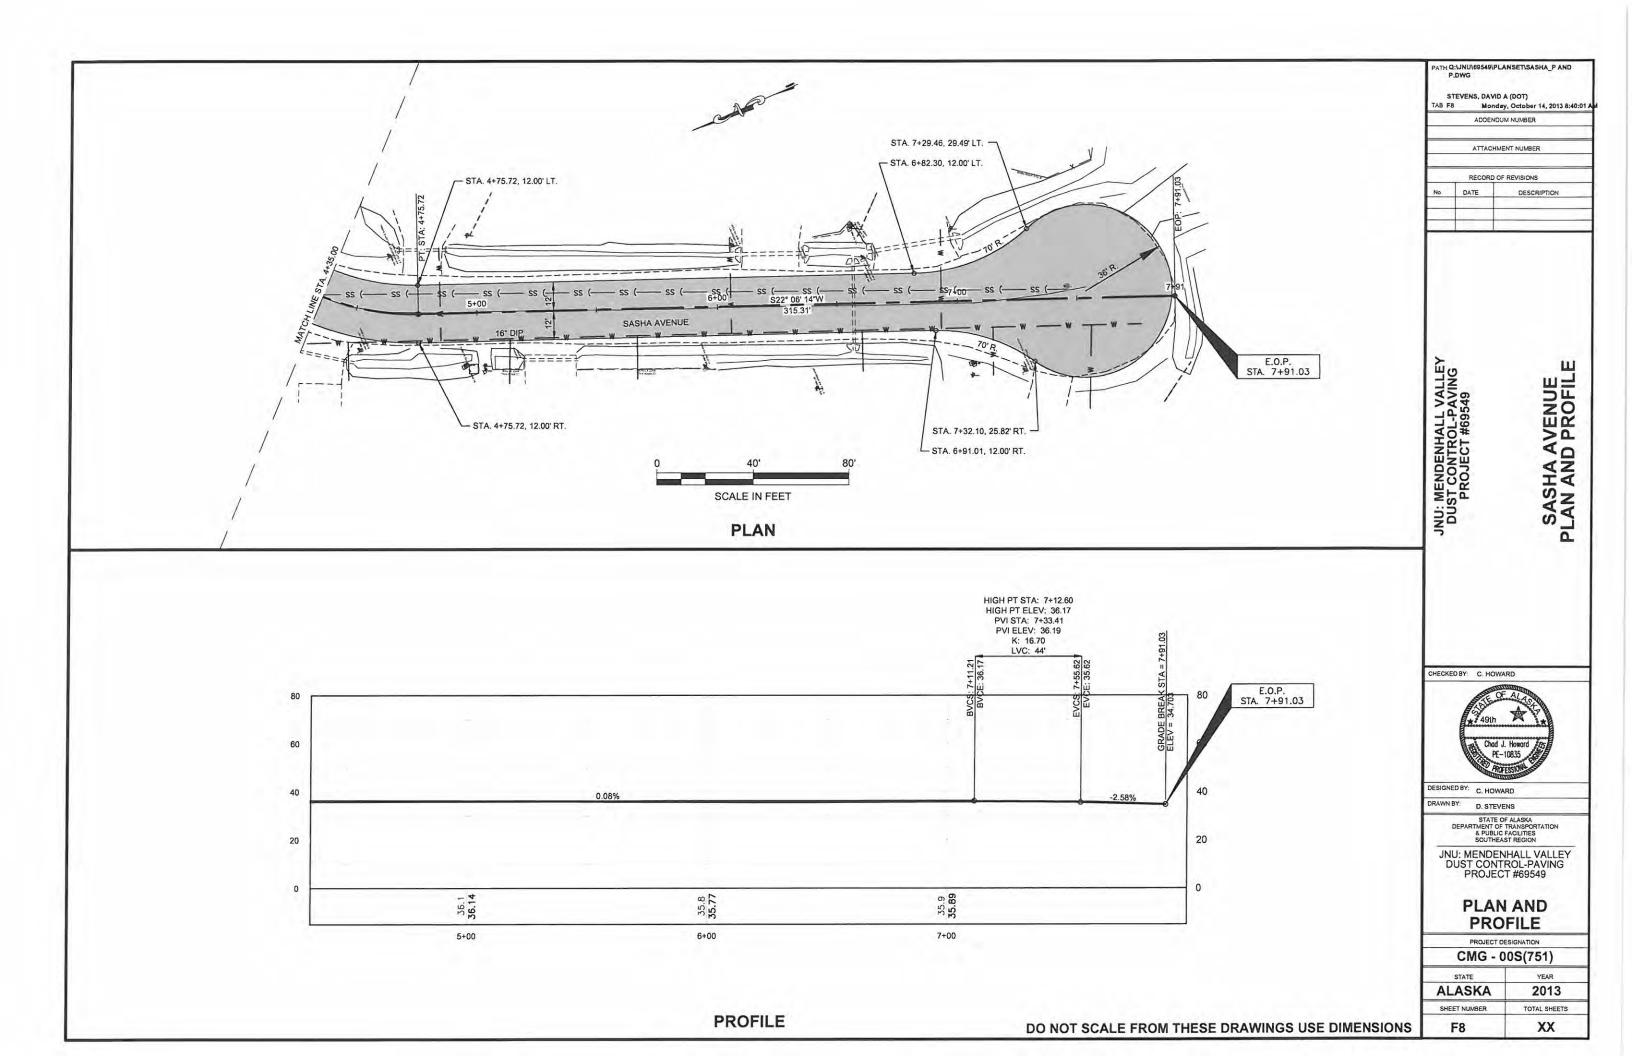

FILE NO .: CSP2013 0031

Mendenhall Valley paving and roadway reconstruction for dust control. **PROPOSAL:** Roadways to be paved include: Blueberry Lane, Powers Street, Gene Street, Goat Hill Road, Lee Street, Lee Court, Spring Way, Wilma Avenue, Barrett Avenue, Bentwood Place, Sasha Avenue, Tongass Boulevard and Rivertrail Way.

Pave select streets in the PM10 maintenance area. Paving may include various streets, including Blueberry Lane, Gene St, Goat Hill Road, Powers St, Spring Way, Sasha Avenue and Tongass Avenue. Additional valley streets will be included as funding permits. (Need ID 24776, Project Number 69549)

#### Attachment D

This project will pave CBJ roads in the Valley that are currently unpaved and a source of fugitive dust. This project will pave the following CBJ streets and parking lot as funding allows. 1) Dimond Park Parking Lot; 2) Blueberry Lane; 3) Gene Street; 4) Goat Hill Road; 5) Powers Street; 6) Spring Way; 7) Sasha Avenue; 8) Tongass Boulevard (Nancy St to End); 9) Barrett Avenue; 10) Bentwood Place; 11) Lee Court; and 12) Lee Street.