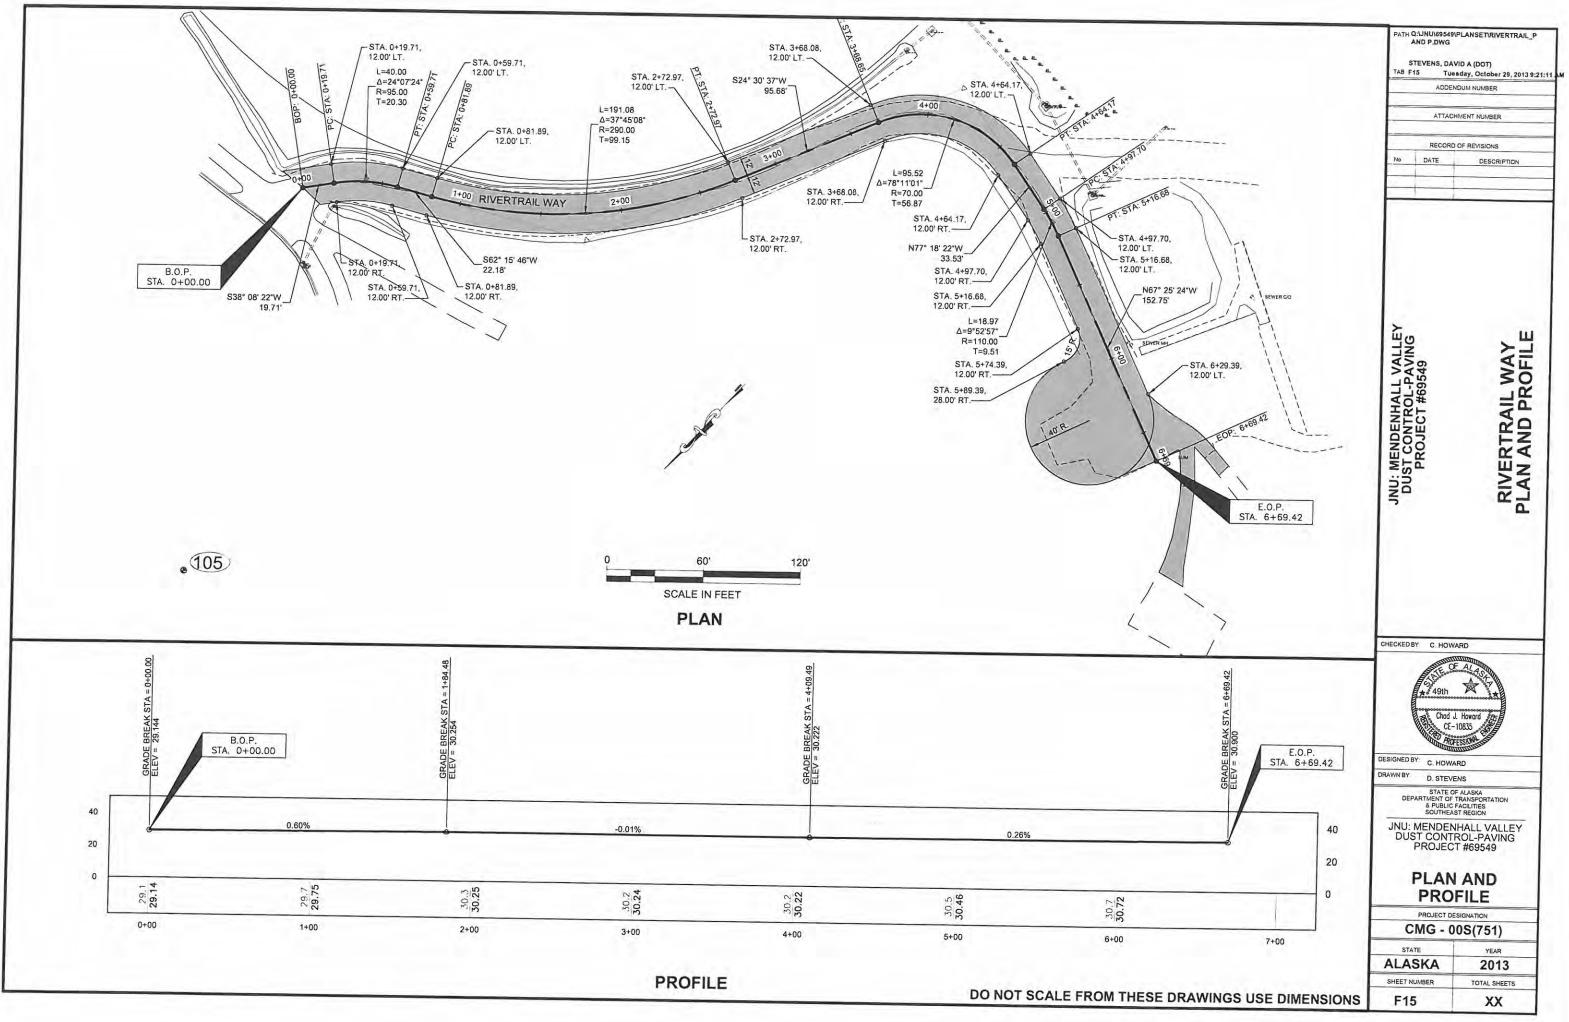

Figure 1: Bentwood Place, a through-street serving industrial land west of the Mendenhall River.

The project as proposed would pave the following streets: River Trail Way; Sasha Avenue; Tongass Boulevard; Spring Way; Blueberry Lane; Powers Street; Gene Street; Goat Hill Road; Lee Street; Lee Court; Wilma Avenue; Bentwood Place; and Barrett Avenue. All of these are public rights of way owned and maintained by the CBJ, with the exception of Rivertrail Way, which lies on CBJ Parks and Recreation land and is maintained jointly by CBJ and the Wells Fargo Dimond Park Field House.

Figure 2: Rivertrail way, leading to the Dimond Park Field House.

Planning Commission File No.: CSP2013 0031 January 17, 2014 Page 4 of 5