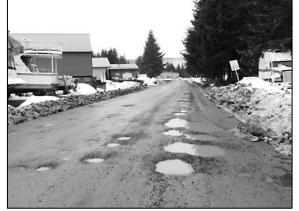

Figure 1: Bentwood Place, a through-street serving industrial land west of the Mendenhall River.

The project as proposed would pave the following streets: River Trail Way; Sasha Avenue; Tongass Boulevard; Spring Way; Blueberry Lane; Powers Street; Gene Street; Goat Hill Road; Lee Street; Lee Court; Wilma Avenue; Bentwood Place; and Barrett Avenue. All of these are public rights of way owned and maintained by the CBJ, with the exception of Rivertrail Way, which lies on CBJ Parks and Recreation land and is maintained jointly by CBJ and the Wells Fargo Dimond Park Field House.