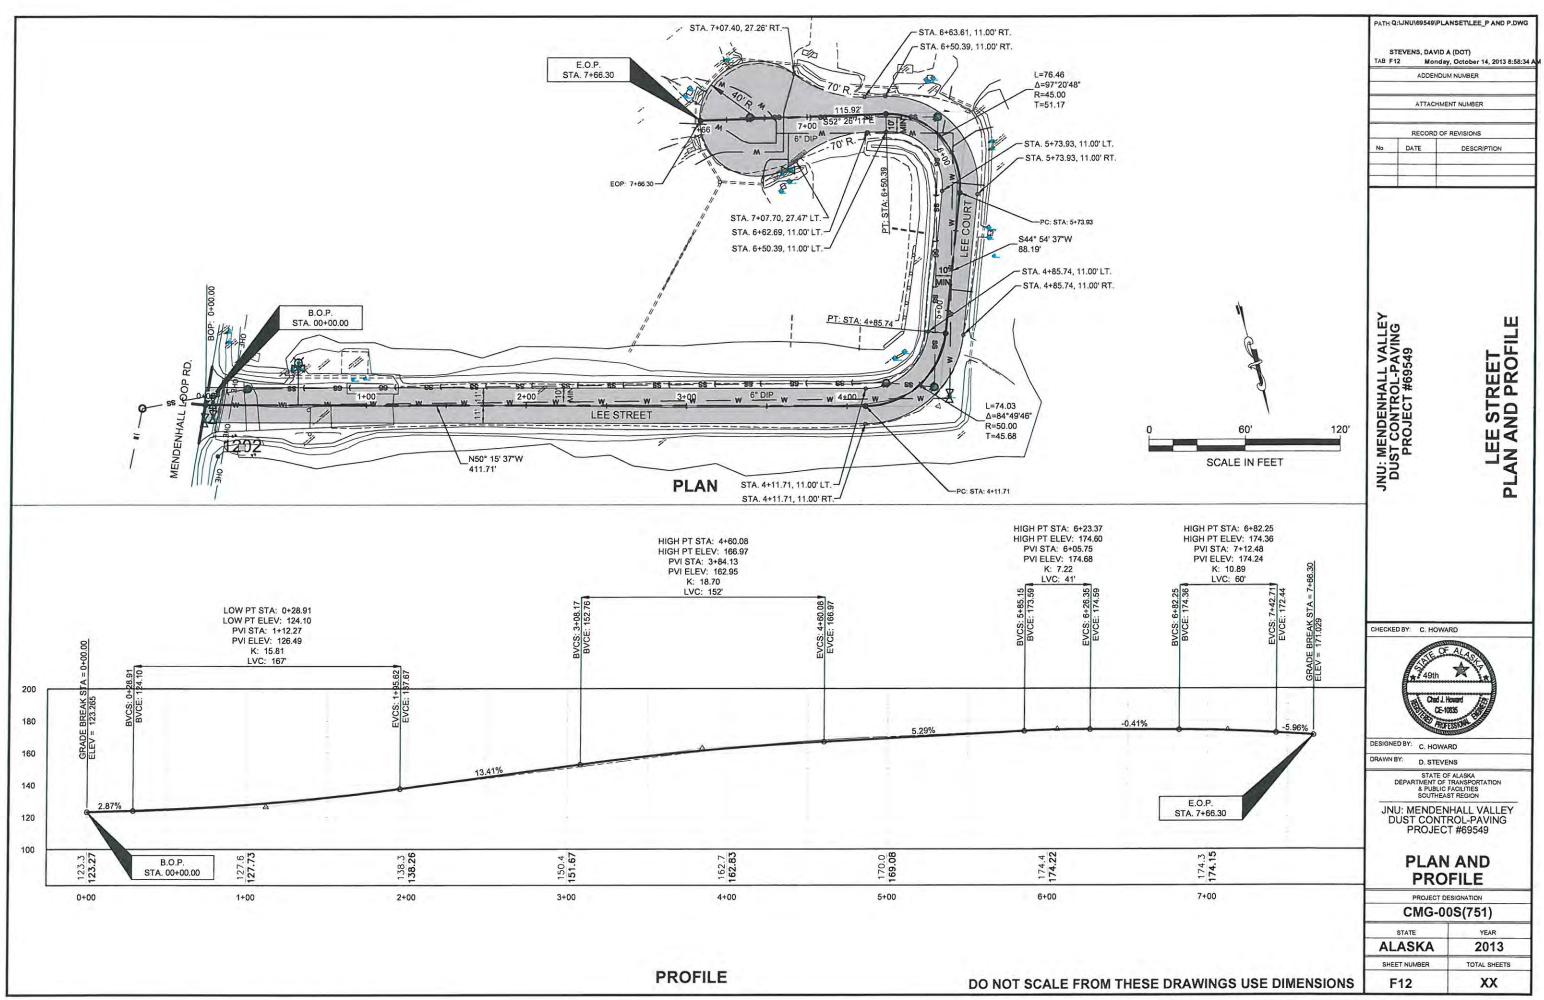

FILE NO .: CSP2013 0031

Mendenhall Valley paving and roadway reconstruction for dust control. **PROPOSAL:** Roadways to be paved include: Blueberry Lane, Powers Street, Gene Street, Goat Hill Road, Lee Street, Lee Court, Spring Way, Wilma Avenue, Barrett Avenue, Bentwood Place, Sasha Avenue, Tongass Boulevard and Rivertrail Way.

Pave select streets in the PM10 maintenance area. Paving may include various streets, including Blueberry Lane, Gene St, Goat Hill Road, Powers St, Spring Way, Sasha Avenue and Tongass Avenue. Additional valley streets will be included as funding permits. (Need ID 24776, Project Number 69549)

#### Attachment D

This project will pave CBJ roads in the Valley that are currently unpaved and a source of fugitive dust. This project will pave the following CBJ streets and parking lot as funding allows. 1) Dimond Park Parking Lot; 2) Blueberry Lane; 3) Gene Street; 4) Goat Hill Road; 5) Powers Street; 6) Spring Way; 7) Sasha Avenue; 8) Tongass Boulevard (Nancy St to End); 9) Barrett Avenue; 10) Bentwood Place; 11) Lee Court; and 12) Lee Street.