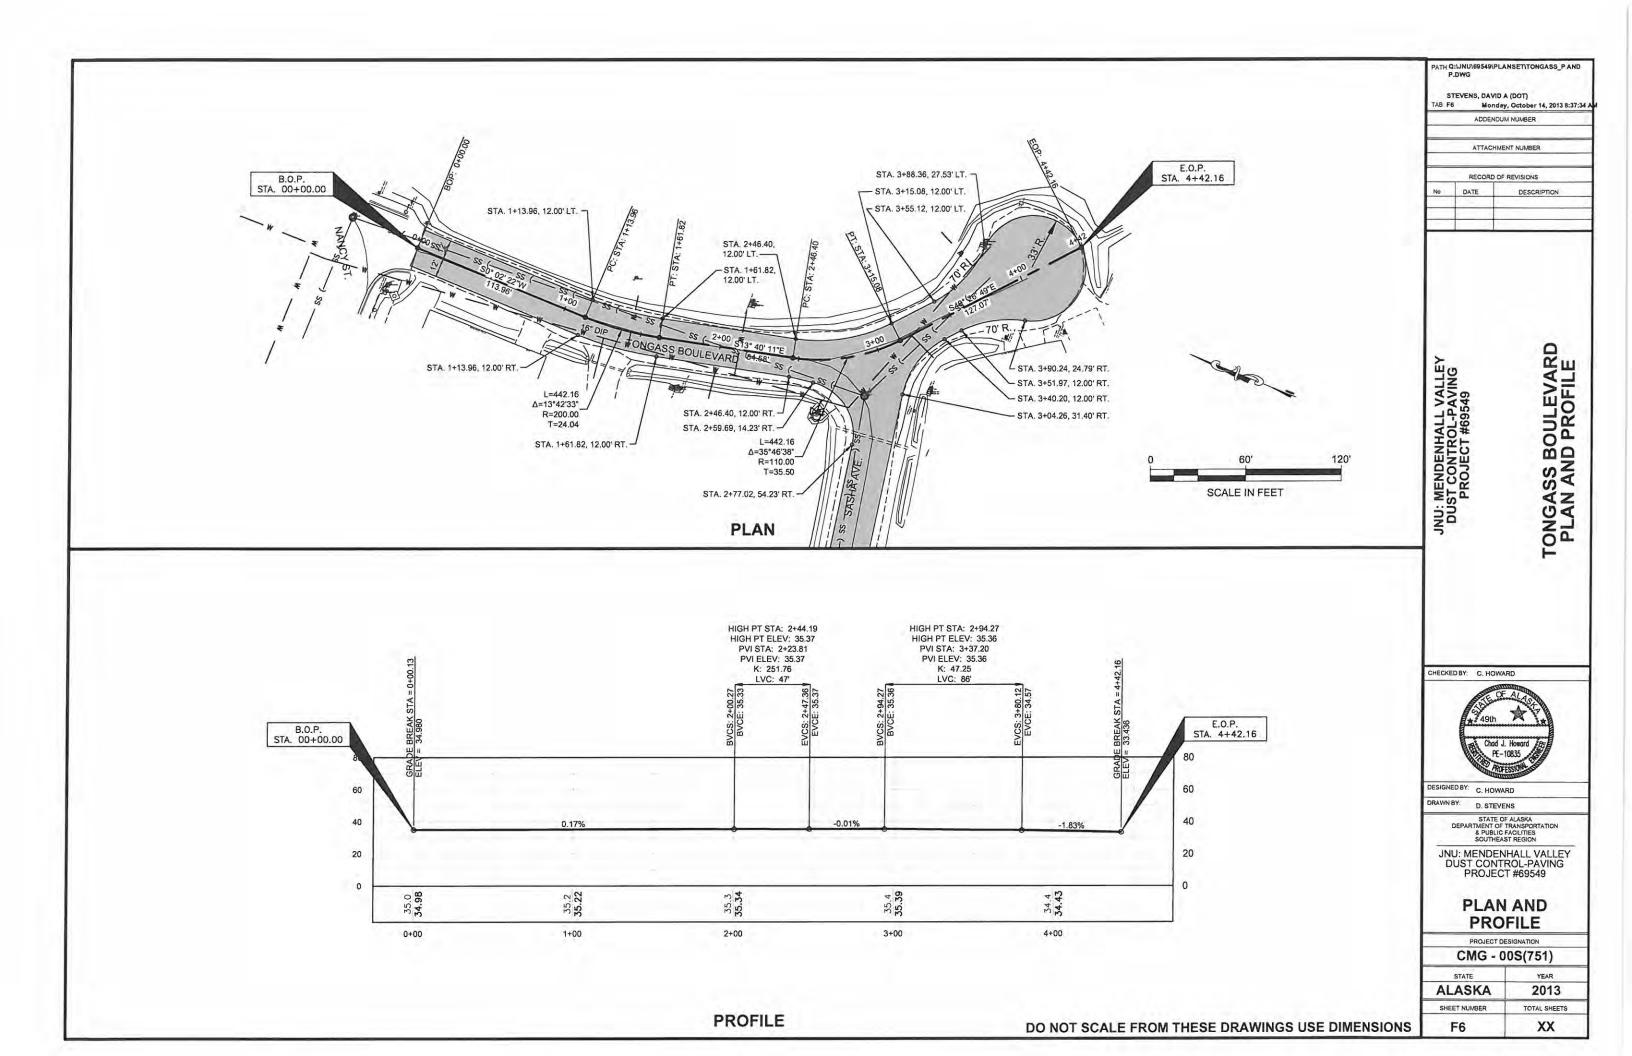

#### Attachment D

This project will pave CBJ roads in the Valley that are currently unpaved and a source of fugitive dust. This project will pave the following CBJ streets and parking lot as funding allows. 1) Dimond Park Parking Lot; 2) Blueberry Lane; 3) Gene Street; 4) Goat Hill Road; 5) Powers Street; 6) Spring Way; 7) Sasha Avenue; 8) Tongass Boulevard (Nancy St to End); 9) Barrett Avenue; 10) Bentwood Place; 11) Lee Court; and 12) Lee Street.