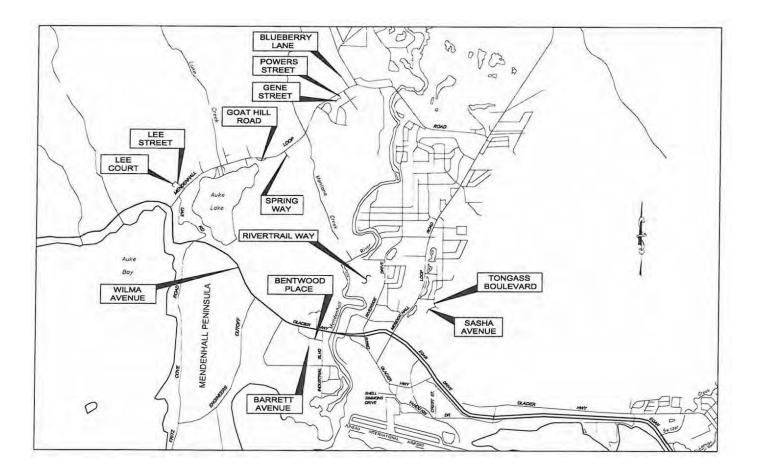

FILE NO .: CSP2013 0031

Mendenhall Valley paving and roadway reconstruction for dust control. **PROPOSAL:** Roadways to be paved include: Blueberry Lane, Powers Street, Gene Street, Goat Hill Road, Lee Street, Lee Court, Spring Way, Wilma Avenue, Barrett Avenue, Bentwood Place, Sasha Avenue, Tongass Boulevard and Rivertrail Way.

# **GENERAL INFORMATION**

| Applicant:            | State of Alaska DOT & PF                  |
|-----------------------|-------------------------------------------|
| Property Owner:       | City and Borough of Juneau                |
| Parcel Code No .:     | 0 Parcel                                  |
| Site Size:            | Total length of paving project: 1.2 miles |
|                       | Width of paving project: 20 - 24 feet     |
| Street Classification | Decolorized and Collins and A             |

Street Classification:

Roadway other than a Collector or Arterial

| Street Name          | Zoning | Surrounding Land Uses             | <b>Comprehensive Plan Land Use</b>    |
|----------------------|--------|-----------------------------------|---------------------------------------|
| Wilma Avenue         | D10    | Single Family Residential         | Medium Density Residential            |
| Bentwood Place       | Ι      | Auto body, welding, Sandbar, etc. | Heavy Industrial, Light<br>Industrial |
| Barrett Avenue       | 1      | Industrial                        | Heavy Industrial                      |
| Blueberry Lane       | D3     | Single Family Residential         | Urban Low Density Residential         |
| Tongass<br>Boulevard | D5     | Single Family Residential         | Urban Low Density Residential         |
| Sasha Avenue         | D5     | Single Family Residential         | Urban Low Density Residential         |
| Spring Way           | D3     | Single Family Residential         | Urban Low Density Residential         |
| Powers Street        | D3     | Single Family Residential         | Urban Low Density Residential         |
| Gene Street          | D3     | Single Family Residential         | Urban Low Density Residential         |
| Lee Street           | D5/D15 | Multi-Family Residential          | Medium Density Residential            |
| Lee Court            | D15    | Multi-Family Residential          | Medium Density Residential            |
| Goat Hill Road       | D3     | Single Family Residential         | Urban Low Density Residential         |
| Rivertrail Way       | D5     | High school, Field House          | CBJ Recreational Service Park         |

# VICINITY MAP

Planning Commission File No.: CSP2013 0031 January 17, 2014 Page 3 of 5