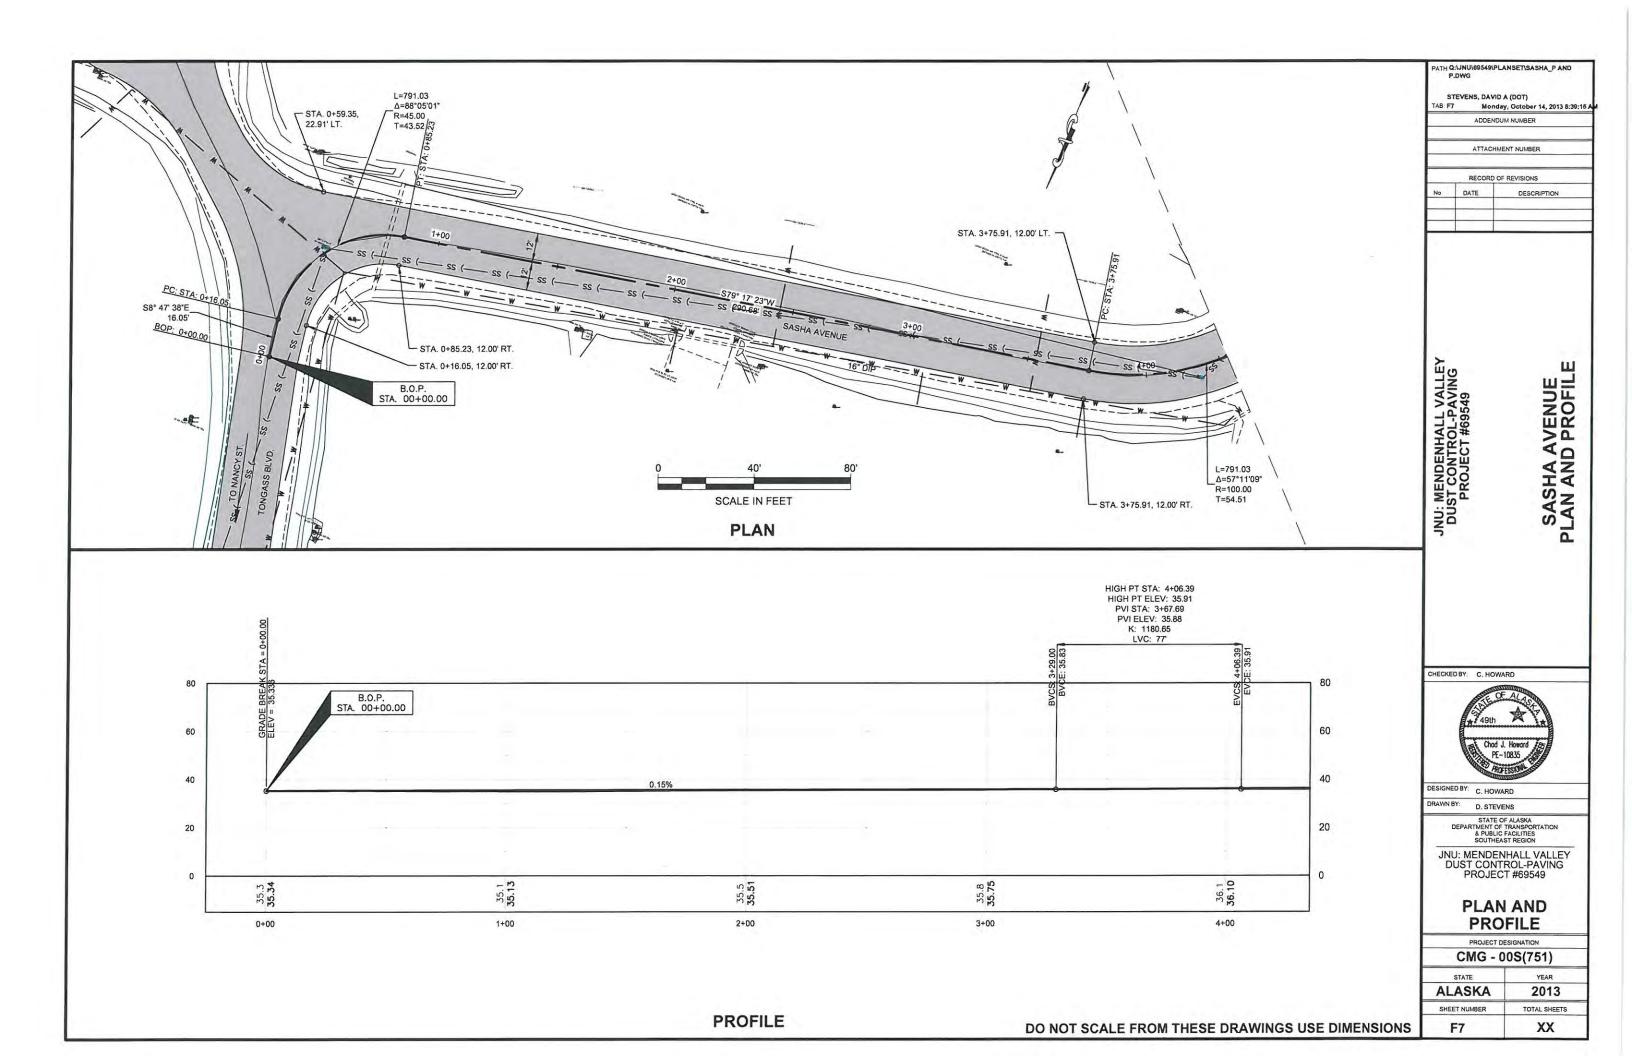

FILE NO .: CSP2013 0031

Mendenhall Valley paving and roadway reconstruction for dust control. **PROPOSAL:** Roadways to be paved include: Blueberry Lane, Powers Street, Gene Street, Goat Hill Road, Lee Street, Lee Court, Spring Way, Wilma Avenue, Barrett Avenue, Bentwood Place, Sasha Avenue, Tongass Boulevard and Rivertrail Way.

Pave select streets in the PM10 maintenance area. Paving may include various streets, including Blueberry Lane, Gene St, Goat Hill Road, Powers St, Spring Way, Sasha Avenue and Tongass Avenue. Additional valley streets will be included as funding permits. (Need ID 24776, Project Number 69549)

Figure 1: Bentwood Place, a through-street serving industrial land west of the Mendenhall River.

The project as proposed would pave the following streets: River Trail Way; Sasha Avenue; Tongass Boulevard; Spring Way; Blueberry Lane; Powers Street; Gene Street; Goat Hill Road; Lee Street; Lee Court; Wilma Avenue; Bentwood Place; and Barrett Avenue. All of these are public rights of way owned and maintained by the CBJ, with the exception of Rivertrail Way, which lies on CBJ Parks and Recreation land and is maintained jointly by CBJ and the Wells Fargo Dimond Park Field House.

#### Attachment D

This project will pave CBJ roads in the Valley that are currently unpaved and a source of fugitive dust. This project will pave the following CBJ streets and parking lot as funding allows. 1) Dimond Park Parking Lot; 2) Blueberry Lane; 3) Gene Street; 4) Goat Hill Road; 5) Powers Street; 6) Spring Way; 7) Sasha Avenue; 8) Tongass Boulevard (Nancy St to End); 9) Barrett Avenue; 10) Bentwood Place; 11) Lee Court; and 12) Lee Street.