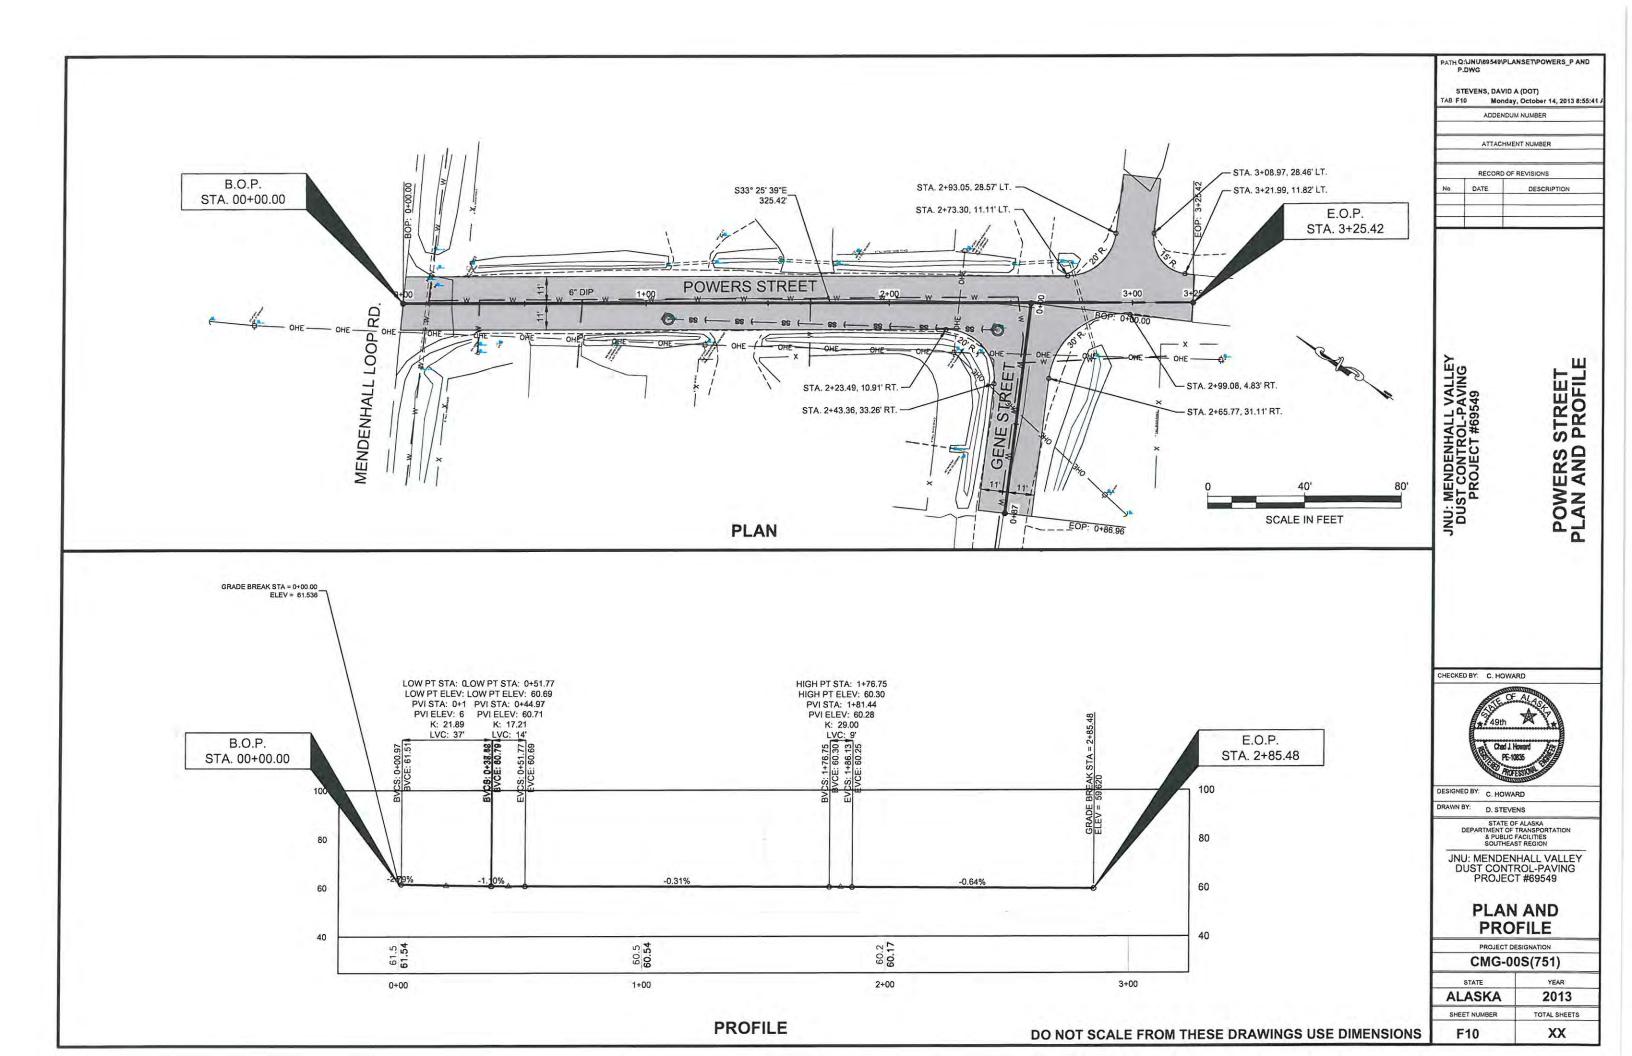

FILE NO .: CSP2013 0031

Mendenhall Valley paving and roadway reconstruction for dust control. **PROPOSAL:** Roadways to be paved include: Blueberry Lane, Powers Street, Gene Street, Goat Hill Road, Lee Street, Lee Court, Spring Way, Wilma Avenue, Barrett Avenue, Bentwood Place, Sasha Avenue, Tongass Boulevard and Rivertrail Way.

Pave select streets in the PM10 maintenance area. Paving may include various streets, including Blueberry Lane, Gene St, Goat Hill Road, Powers St, Spring Way, Sasha Avenue and Tongass Avenue. Additional valley streets will be included as funding permits. (Need ID 24776, Project Number 69549)

#### Attachment D

This project will pave CBJ roads in the Valley that are currently unpaved and a source of fugitive dust. This project will pave the following CBJ streets and parking lot as funding allows. 1) Dimond Park Parking Lot; 2) Blueberry Lane; 3) Gene Street; 4) Goat Hill Road; 5) Powers Street; 6) Spring Way; 7) Sasha Avenue; 8) Tongass Boulevard (Nancy St to End); 9) Barrett Avenue; 10) Bentwood Place; 11) Lee Court; and 12) Lee Street.