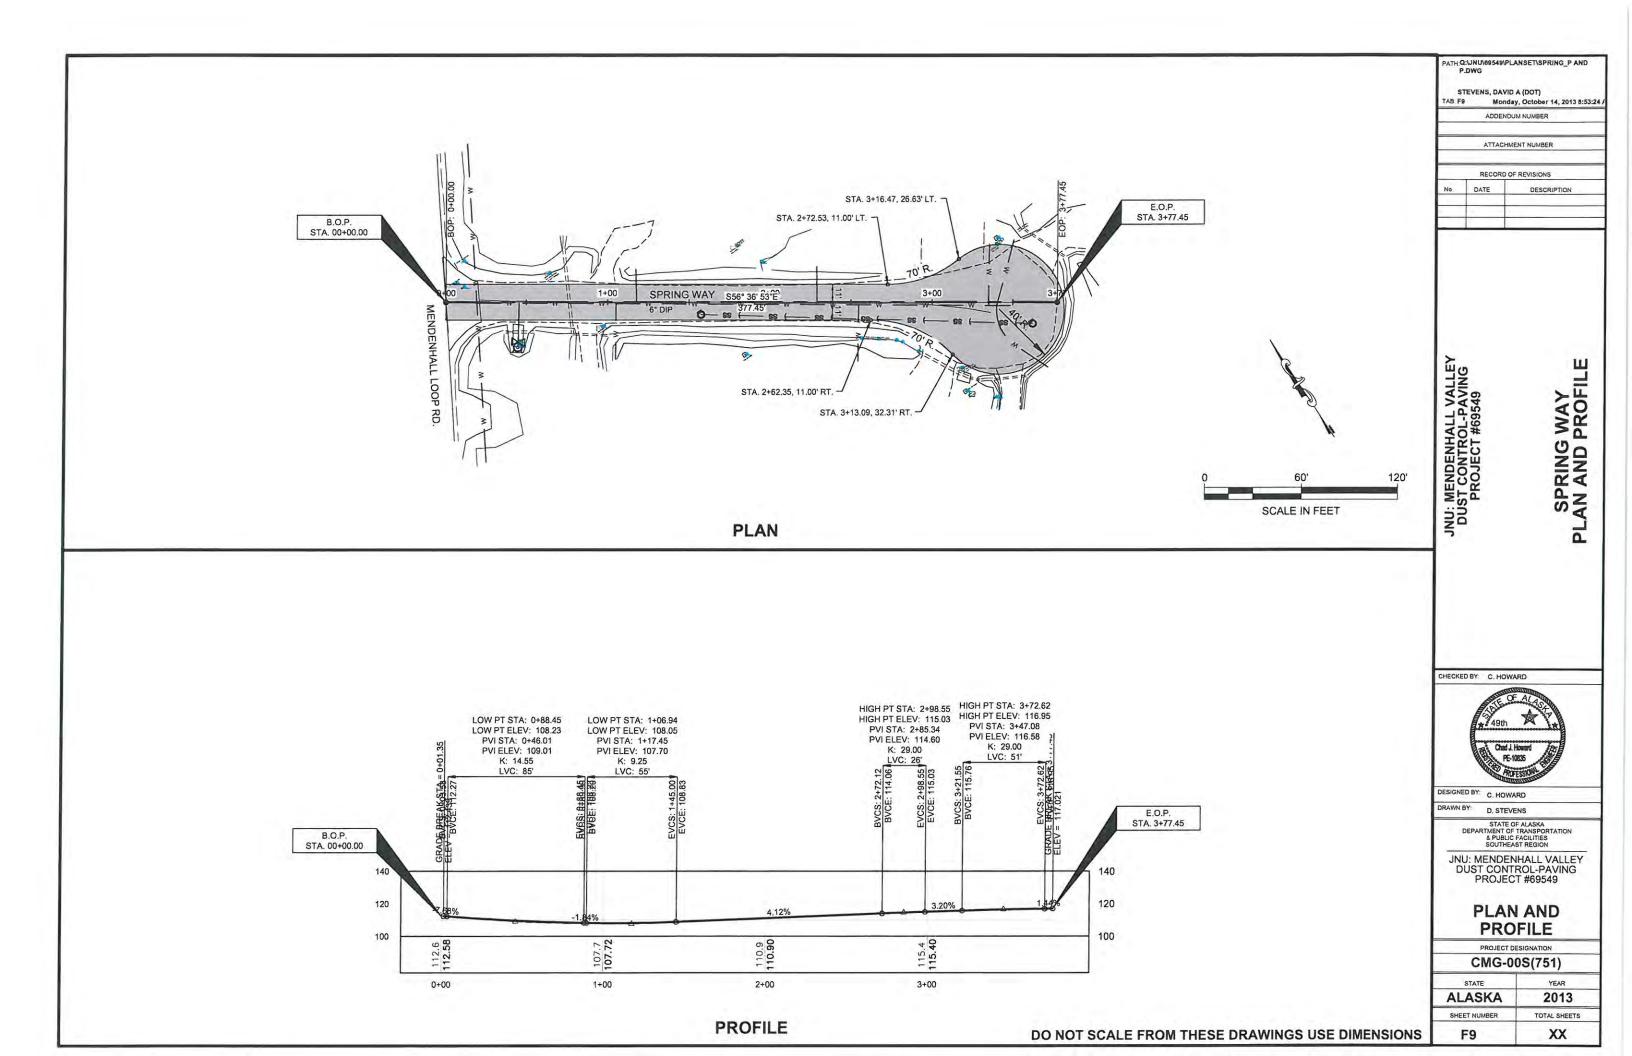

FILE NO .: CSP2013 0031

Mendenhall Valley paving and roadway reconstruction for dust control. **PROPOSAL:** Roadways to be paved include: Blueberry Lane, Powers Street, Gene Street, Goat Hill Road, Lee Street, Lee Court, Spring Way, Wilma Avenue, Barrett Avenue, Bentwood Place, Sasha Avenue, Tongass Boulevard and Rivertrail Way.

Pave select streets in the PM10 maintenance area. Paving may include various streets, including Blueberry Lane, Gene St, Goat Hill Road, Powers St, Spring Way, Sasha Avenue and Tongass Avenue. Additional valley streets will be included as funding permits. (Need ID 24776, Project Number 69549)

#### Attachment D

This project will pave CBJ roads in the Valley that are currently unpaved and a source of fugitive dust. This project will pave the following CBJ streets and parking lot as funding allows. 1) Dimond Park Parking Lot; 2) Blueberry Lane; 3) Gene Street; 4) Goat Hill Road; 5) Powers Street; 6) Spring Way; 7) Sasha Avenue; 8) Tongass Boulevard (Nancy St to End); 9) Barrett Avenue; 10) Bentwood Place; 11) Lee Court; and 12) Lee Street.