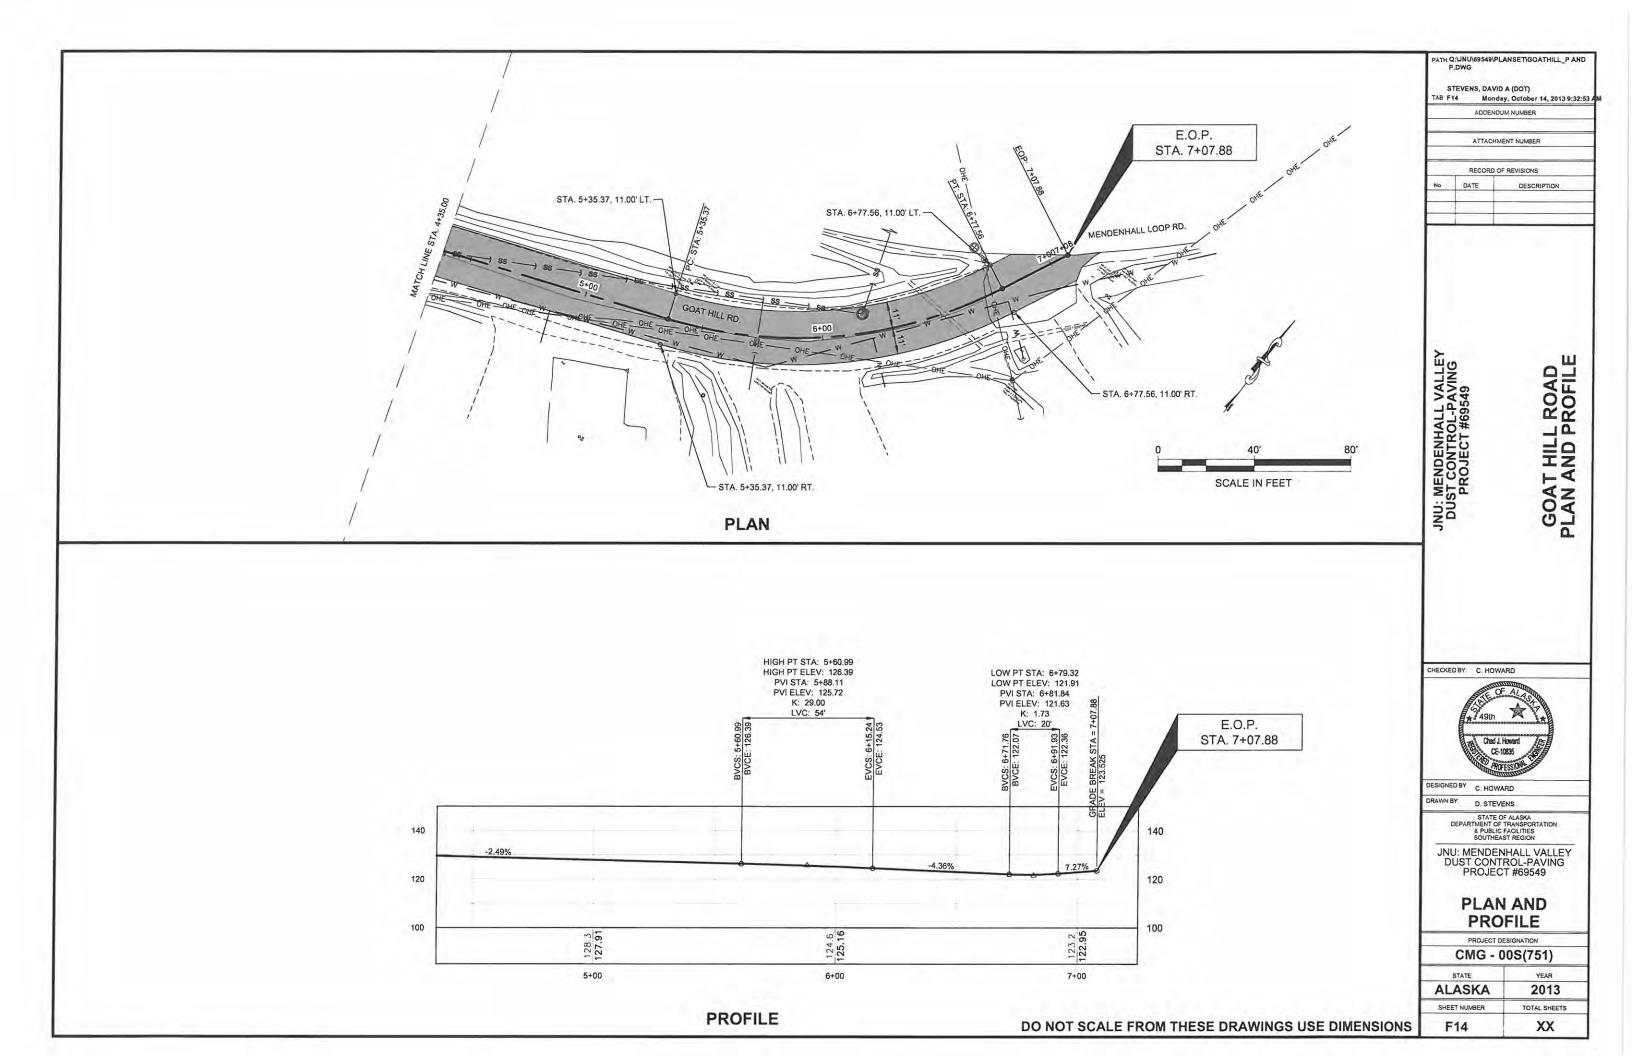

FILE NO .: CSP2013 0031

Mendenhall Valley paving and roadway reconstruction for dust control. **PROPOSAL:** Roadways to be paved include: Blueberry Lane, Powers Street, Gene Street, Goat Hill Road, Lee Street, Lee Court, Spring Way, Wilma Avenue, Barrett Avenue, Bentwood Place, Sasha Avenue, Tongass Boulevard and Rivertrail Way.

Pave select streets in the PM10 maintenance area. Paving may include various streets, including Blueberry Lane, Gene St, Goat Hill Road, Powers St, Spring Way, Sasha Avenue and Tongass Avenue. Additional valley streets will be included as funding permits. (Need ID 24776, Project Number 69549)

#### Attachment D

This project will pave CBJ roads in the Valley that are currently unpaved and a source of fugitive dust. This project will pave the following CBJ streets and parking lot as funding allows. 1) Dimond Park Parking Lot; 2) Blueberry Lane; 3) Gene Street; 4) Goat Hill Road; 5) Powers Street; 6) Spring Way; 7) Sasha Avenue; 8) Tongass Boulevard (Nancy St to End); 9) Barrett Avenue; 10) Bentwood Place; 11) Lee Court; and 12) Lee Street.