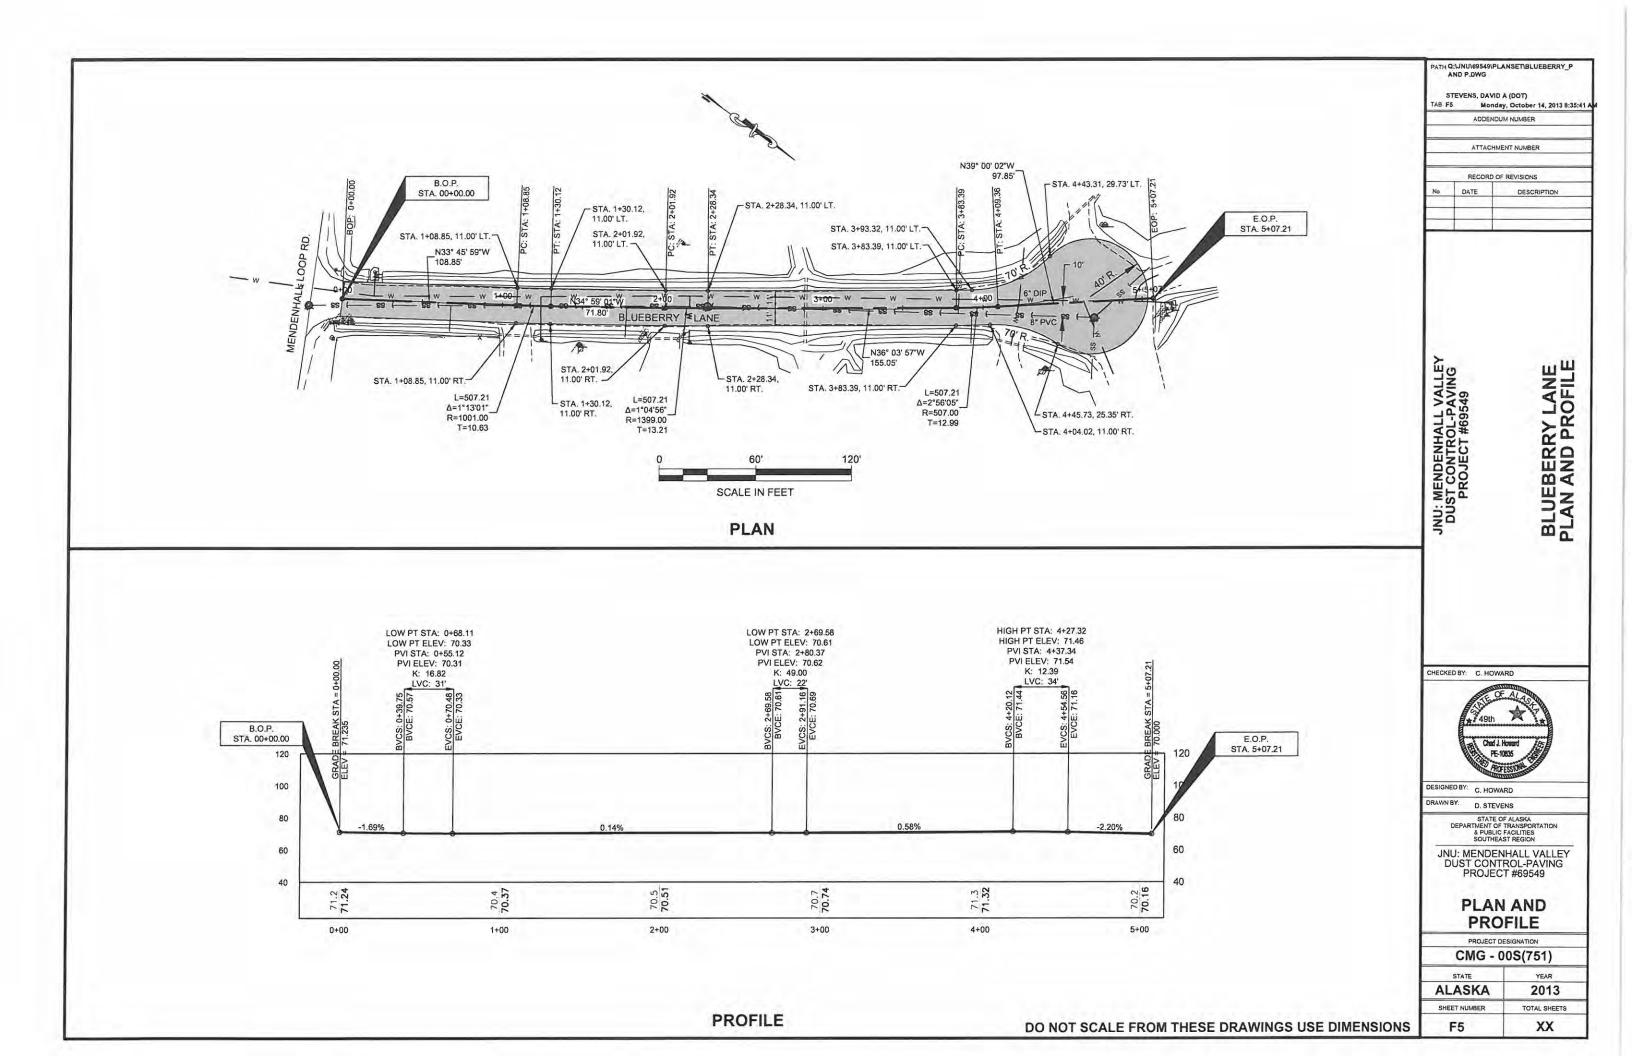

#### Attachment D

This project will pave CBJ roads in the Valley that are currently unpaved and a source of fugitive dust. This project will pave the following CBJ streets and parking lot as funding allows. 1) Dimond Park Parking Lot; 2) Blueberry Lane; 3) Gene Street; 4) Goat Hill Road; 5) Powers Street; 6) Spring Way; 7) Sasha Avenue; 8) Tongass Boulevard (Nancy St to End); 9) Barrett Avenue; 10) Bentwood Place; 11) Lee Court; and 12) Lee Street.