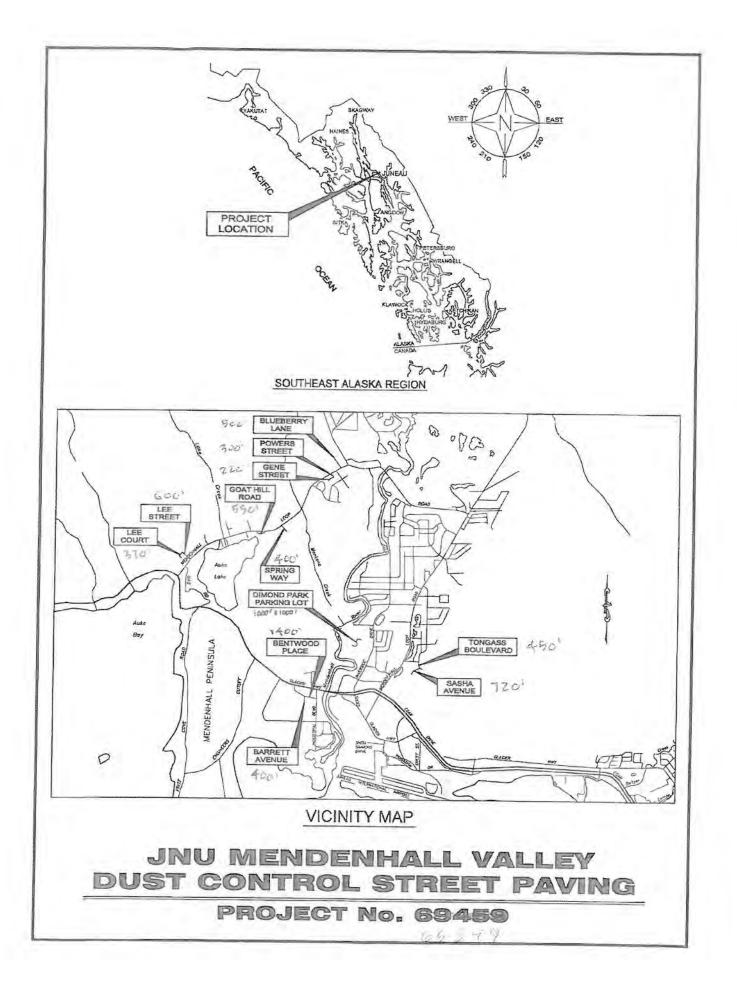

# VICINITY MAP

Planning Commission File No.: CSP2013 0031 January 17, 2014 Page 3 of 5

FILE NO .: CSP2013 0031

Mendenhall Valley paving and roadway reconstruction for dust control. **PROPOSAL:** Roadways to be paved include: Blueberry Lane, Powers Street, Gene Street, Goat Hill Road, Lee Street, Lee Court, Spring Way, Wilma Avenue, Barrett Avenue, Bentwood Place, Sasha Avenue, Tongass Boulevard and Rivertrail Way.

Pave select streets in the PM10 maintenance area. Paving may include various streets, including Blueberry Lane, Gene St, Goat Hill Road, Powers St, Spring Way, Sasha Avenue and Tongass Avenue. Additional valley streets will be included as funding permits. (Need ID 24776, Project Number 69549)

Figure 1: Bentwood Place, a through-street serving industrial land west of the Mendenhall River.

The project as proposed would pave the following streets: River Trail Way; Sasha Avenue; Tongass Boulevard; Spring Way; Blueberry Lane; Powers Street; Gene Street; Goat Hill Road; Lee Street; Lee Court; Wilma Avenue; Bentwood Place; and Barrett Avenue. All of these are public rights of way owned and maintained by the CBJ, with the exception of Rivertrail Way, which lies on CBJ Parks and Recreation land and is maintained jointly by CBJ and the Wells Fargo Dimond Park Field House.