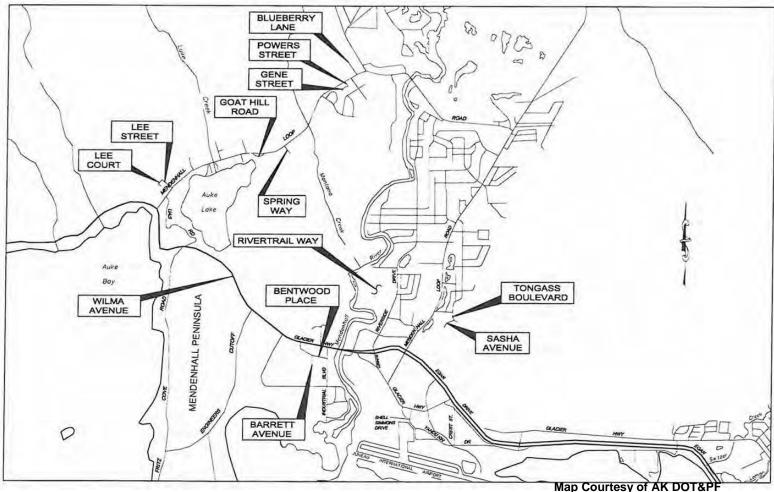

FILE NO .: CSP2013 0031

Mendenhall Valley paving and roadway reconstruction for dust control. **PROPOSAL:** Roadways to be paved include: Blueberry Lane, Powers Street, Gene Street, Goat Hill Road, Lee Street, Lee Court, Spring Way, Wilma Avenue, Barrett Avenue, Bentwood Place, Sasha Avenue, Tongass Boulevard and Rivertrail Way.

Street Classification:

Roadway other than a Collector or Arterial

| Street Name          | Zoning | Surrounding Land Uses             | <b>Comprehensive Plan Land Use</b>    |
|----------------------|--------|-----------------------------------|---------------------------------------|
| Wilma Avenue         | D10    | Single Family Residential         | Medium Density Residential            |
| Bentwood Place       | Ι      | Auto body, welding, Sandbar, etc. | Heavy Industrial, Light<br>Industrial |
| Barrett Avenue       | 1      | Industrial                        | Heavy Industrial                      |
| Blueberry Lane       | D3     | Single Family Residential         | Urban Low Density Residential         |
| Tongass<br>Boulevard | D5     | Single Family Residential         | Urban Low Density Residential         |
| Sasha Avenue         | D5     | Single Family Residential         | Urban Low Density Residential         |
| Spring Way           | D3     | Single Family Residential         | Urban Low Density Residential         |
| Powers Street        | D3     | Single Family Residential         | Urban Low Density Residential         |
| Gene Street          | D3     | Single Family Residential         | Urban Low Density Residential         |
| Lee Street           | D5/D15 | Multi-Family Residential          | Medium Density Residential            |
| Lee Court            | D15    | Multi-Family Residential          | Medium Density Residential            |
| Goat Hill Road       | D3     | Single Family Residential         | Urban Low Density Residential         |
| Rivertrail Way       | D5     | High school, Field House          | CBJ Recreational Service Park         |

# VICINITY MAP

Planning Commission File No.: CSP2013 0031 January 17, 2014 Page 3 of 5