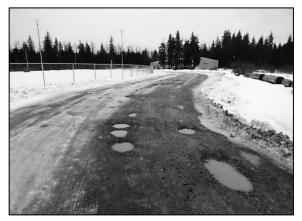

Figure 2: Rivertrail way, leading to the Dimond Park Field House.

Planning Commission File No.: CSP2013 0031 January 17, 2014 Page 4 of 5