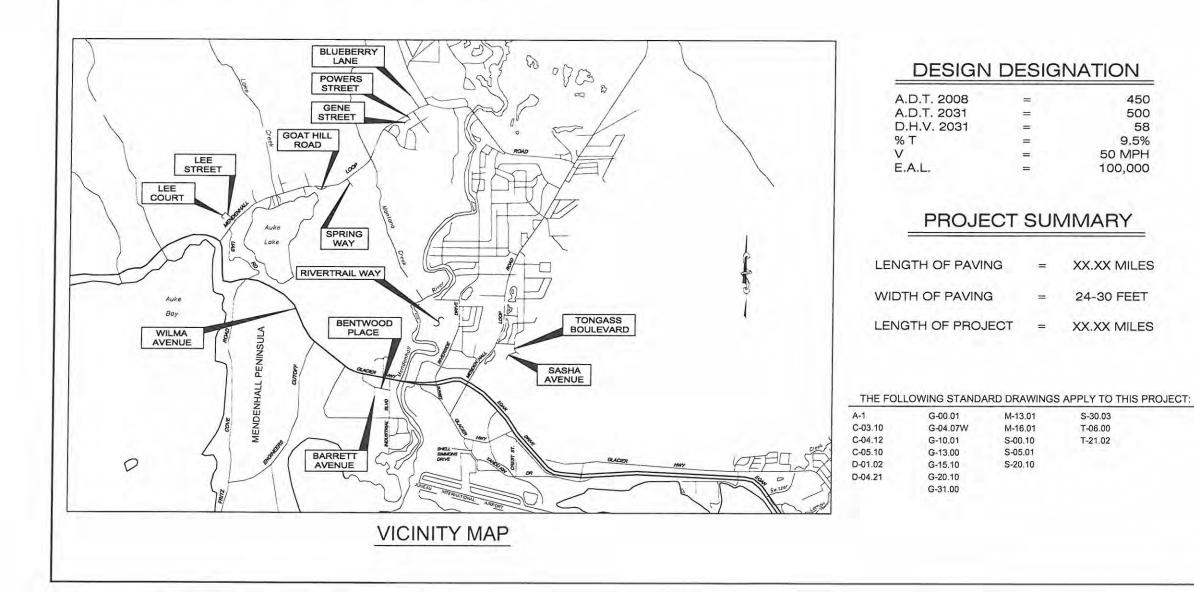

FILE NO .: CSP2013 0031

Mendenhall Valley paving and roadway reconstruction for dust control. **PROPOSAL:** Roadways to be paved include: Blueberry Lane, Powers Street, Gene Street, Goat Hill Road, Lee Street, Lee Court, Spring Way, Wilma Avenue, Barrett Avenue, Bentwood Place, Sasha Avenue, Tongass Boulevard and Rivertrail Way.

# **GENERAL INFORMATION**

| Applicant:            | State of Alaska DOT & PF                  |
|-----------------------|-------------------------------------------|
| Property Owner:       | City and Borough of Juneau                |
| Parcel Code No .:     | 0 Parcel                                  |
| Site Size:            | Total length of paving project: 1.2 miles |
|                       | Width of paving project: 20 - 24 feet     |
| Street Classification | Decolorized and Collins and A             |

Street Classification:

Roadway other than a Collector or Arterial

| Street Name          | Zoning | Surrounding Land Uses             | <b>Comprehensive Plan Land Use</b>    |
|----------------------|--------|-----------------------------------|---------------------------------------|
| Wilma Avenue         | D10    | Single Family Residential         | Medium Density Residential            |
| Bentwood Place       | Ι      | Auto body, welding, Sandbar, etc. | Heavy Industrial, Light<br>Industrial |
| Barrett Avenue       | 1      | Industrial                        | Heavy Industrial                      |
| Blueberry Lane       | D3     | Single Family Residential         | Urban Low Density Residential         |
| Tongass<br>Boulevard | D5     | Single Family Residential         | Urban Low Density Residential         |
| Sasha Avenue         | D5     | Single Family Residential         | Urban Low Density Residential         |
| Spring Way           | D3     | Single Family Residential         | Urban Low Density Residential         |
| Powers Street        | D3     | Single Family Residential         | Urban Low Density Residential         |
| Gene Street          | D3     | Single Family Residential         | Urban Low Density Residential         |
| Lee Street           | D5/D15 | Multi-Family Residential          | Medium Density Residential            |
| Lee Court            | D15    | Multi-Family Residential          | Medium Density Residential            |
| Goat Hill Road       | D3     | Single Family Residential         | Urban Low Density Residential         |
| Rivertrail Way       | D5     | High school, Field House          | CBJ Recreational Service Park         |

# VICINITY MAP

Planning Commission File No.: CSP2013 0031 January 17, 2014 Page 3 of 5

Pave select streets in the PM10 maintenance area. Paving may include various streets, including Blueberry Lane, Gene St, Goat Hill Road, Powers St, Spring Way, Sasha Avenue and Tongass Avenue. Additional valley streets will be included as funding permits. (Need ID 24776, Project Number 69549)

Figure 1: Bentwood Place, a through-street serving industrial land west of the Mendenhall River.

The project as proposed would pave the following streets: River Trail Way; Sasha Avenue; Tongass Boulevard; Spring Way; Blueberry Lane; Powers Street; Gene Street; Goat Hill Road; Lee Street; Lee Court; Wilma Avenue; Bentwood Place; and Barrett Avenue. All of these are public rights of way owned and maintained by the CBJ, with the exception of Rivertrail Way, which lies on CBJ Parks and Recreation land and is maintained jointly by CBJ and the Wells Fargo Dimond Park Field House.

| File No:      | CSP2013 0031                                                          | Applicant:          | State of Alaska DOT & PF                                                                                                                                                                                    |
|---------------|-----------------------------------------------------------------------|---------------------|-------------------------------------------------------------------------------------------------------------------------------------------------------------------------------------------------------------|
| To:           | Adjacent Property Owners                                              | Property PCN:       | 0                                                                                                                                                                                                           |
| Hearing Date: | January 28, 2014                                                      | Owner:              | City and Borough of Juneau                                                                                                                                                                                  |
| Hearing Time: | 7:00 PM                                                               | Size:               | 1.2 miles long (total), 20-24ft wide                                                                                                                                                                        |
| Place:        | Assembly Chambers                                                     | St. Classification: | Street other than arterial or collector                                                                                                                                                                     |
|               | Municipal Building<br>155 South Seward Street<br>Juneau, Alaska 99801 | Site Address:       | Blueberry Lane, Powers Street, Gene<br>Street, Goat Hill Road, Lee Street, Lee<br>Court, Spring Way, Wilma Avenue, Barrett<br>Avenue, Bentwood Place, Sasha Avenue,<br>Tongass Boulevard and Rivertrail Way |
|               |                                                                       | Accessed Via:       | Glacier Highway; Mendenhall Backloop<br>Road; Mendenhall Loop Road.                                                                                                                                         |