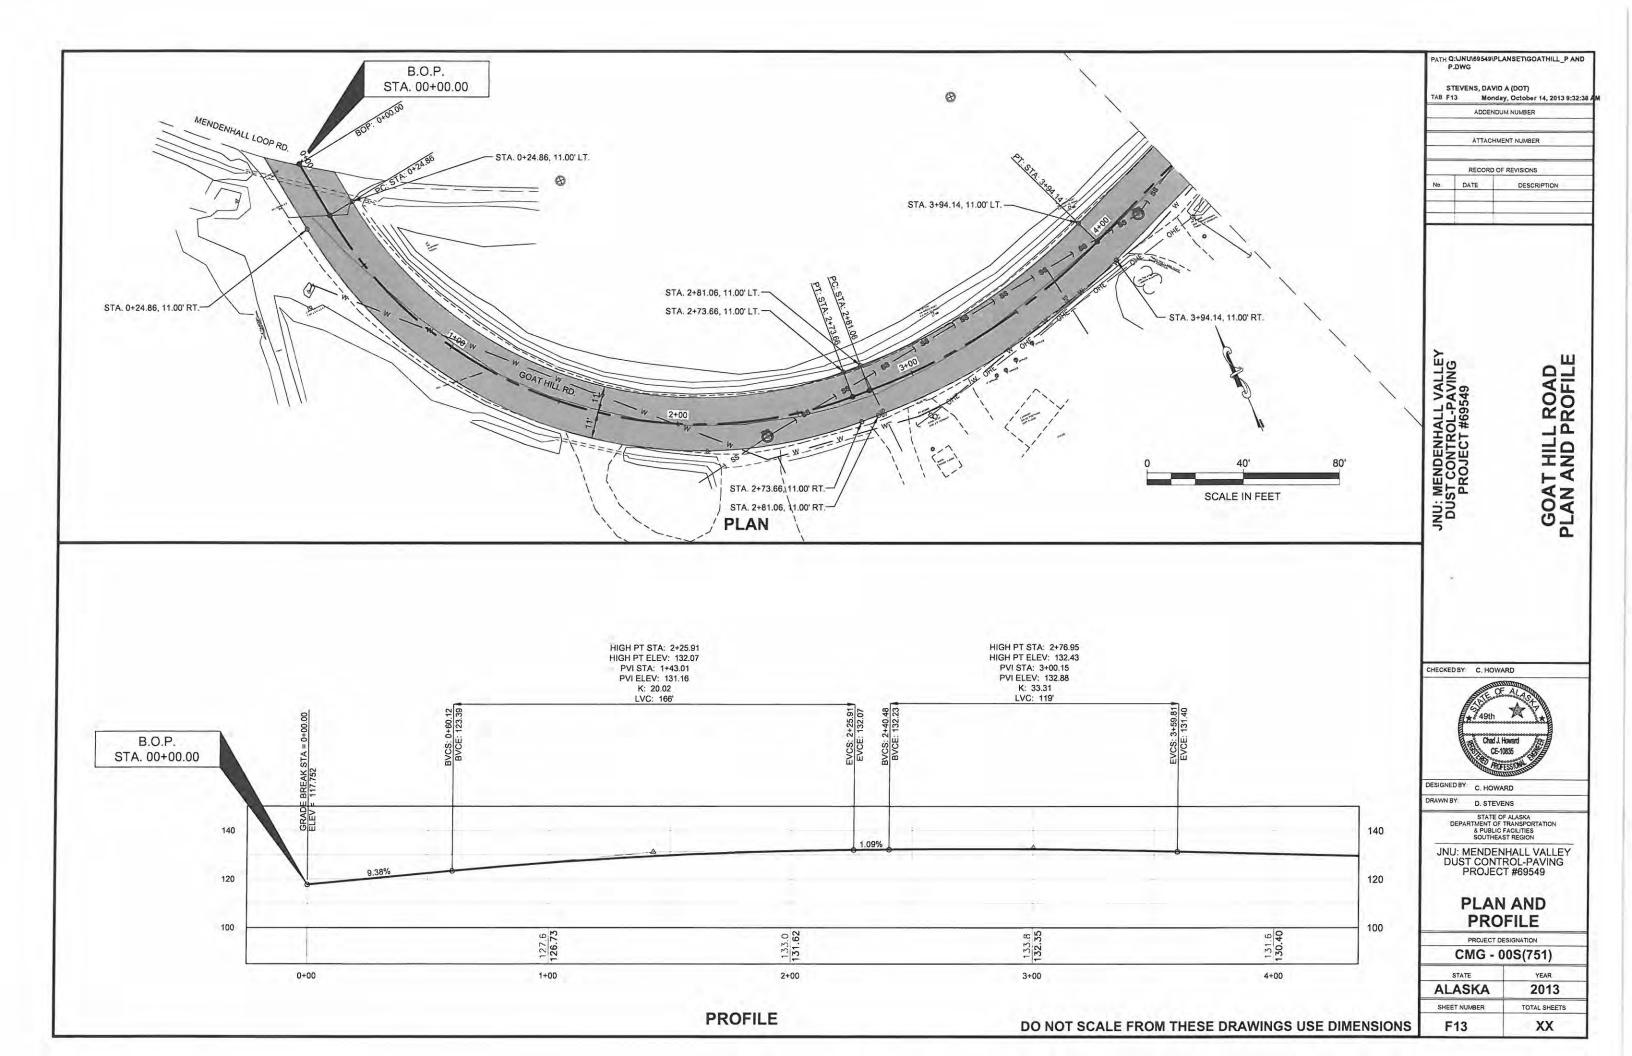

FILE NO .: CSP2013 0031

Mendenhall Valley paving and roadway reconstruction for dust control. **PROPOSAL:** Roadways to be paved include: Blueberry Lane, Powers Street, Gene Street, Goat Hill Road, Lee Street, Lee Court, Spring Way, Wilma Avenue, Barrett Avenue, Bentwood Place, Sasha Avenue, Tongass Boulevard and Rivertrail Way.

Pave select streets in the PM10 maintenance area. Paving may include various streets, including Blueberry Lane, Gene St, Goat Hill Road, Powers St, Spring Way, Sasha Avenue and Tongass Avenue. Additional valley streets will be included as funding permits. (Need ID 24776, Project Number 69549)

#### Attachment D

This project will pave CBJ roads in the Valley that are currently unpaved and a source of fugitive dust. This project will pave the following CBJ streets and parking lot as funding allows. 1) Dimond Park Parking Lot; 2) Blueberry Lane; 3) Gene Street; 4) Goat Hill Road; 5) Powers Street; 6) Spring Way; 7) Sasha Avenue; 8) Tongass Boulevard (Nancy St to End); 9) Barrett Avenue; 10) Bentwood Place; 11) Lee Court; and 12) Lee Street.