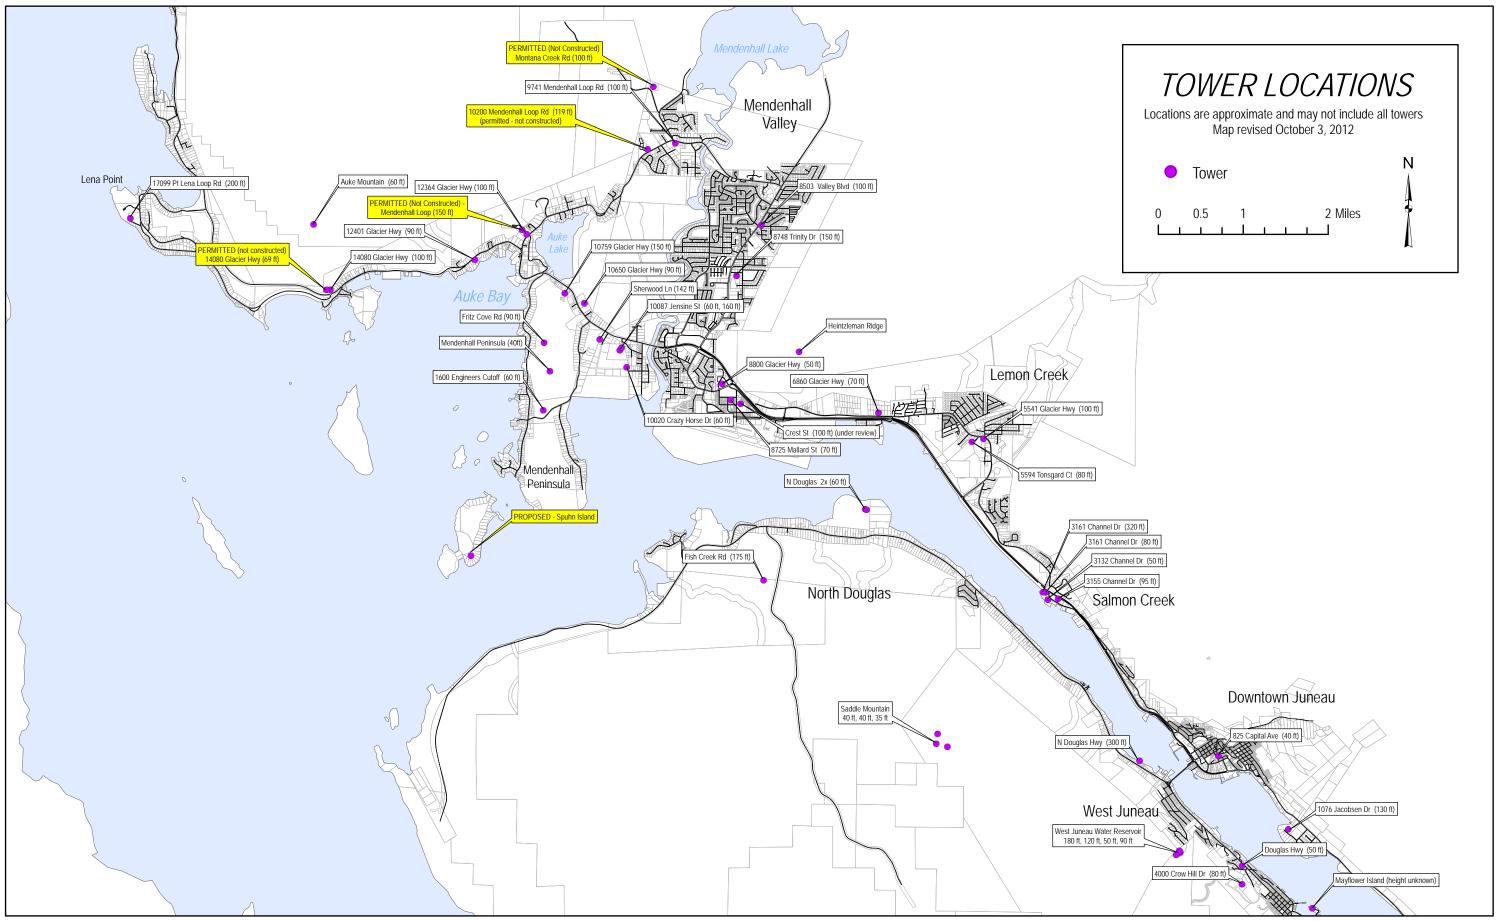

Disclaimer: This map was created from the best available sources. The City & Borough of Juneau assumes no responsibility for errors or omissions that occur on this map. GPS and/or survey equipment was NOT used to collect tower locations. The locations are approximate.