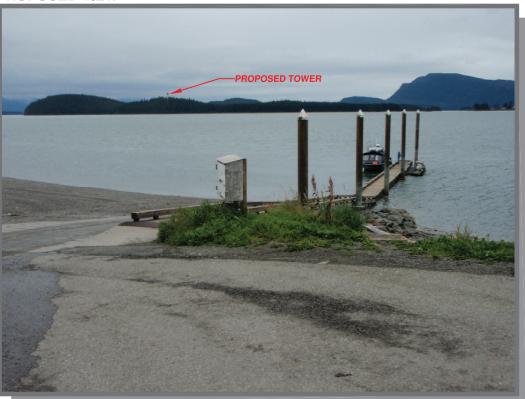

### AK3 - SMUGGLER'S COVE VIEW 1

FRITZ COVE ROAD CUL-DE-SAC

#### PROPOSED VIEW

**EXISTING VIEW** 

#### PROPOSED VIEW