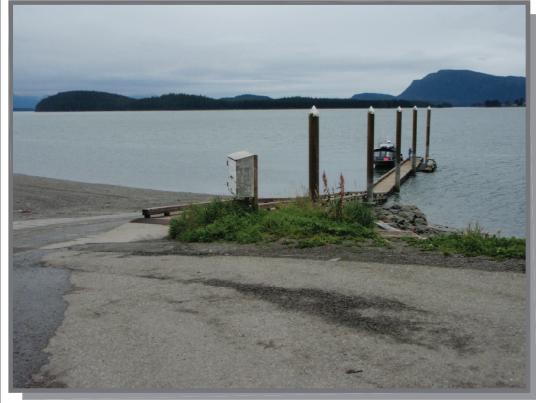

### AK3 - SMUGGLER'S COVE VIEW 1

FRITZ COVE ROAD CUL-DE-SAC

#### **EXISTING VIEW**