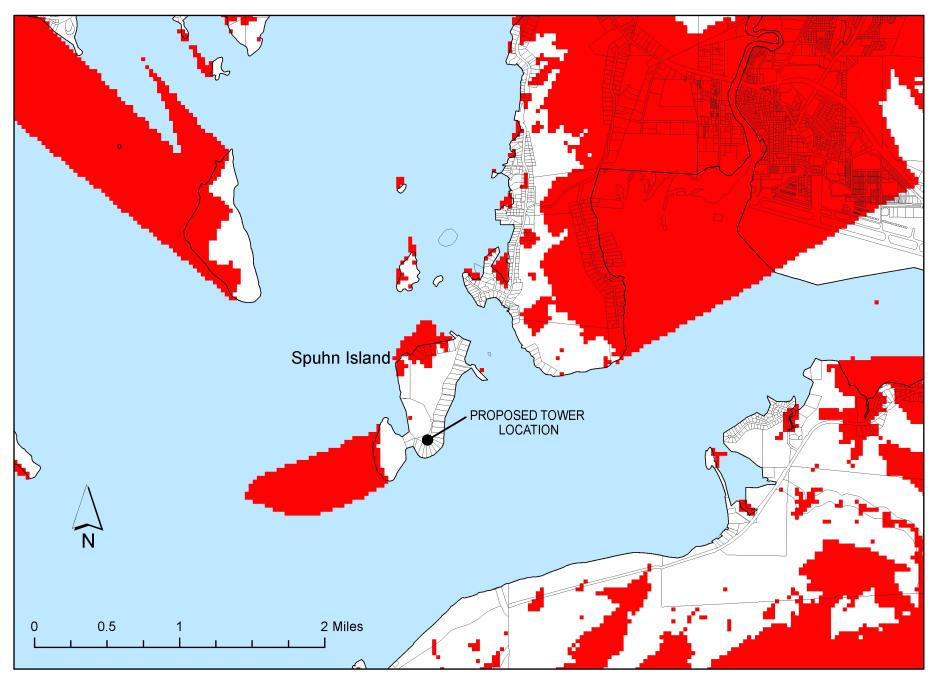

## TOWER VIEWSHED

(Tower not visible from areas shown in red)

### AK3 - SMUGGLER'S COVE VIEW 1

FRITZ COVE ROAD CUL-DE-SAC