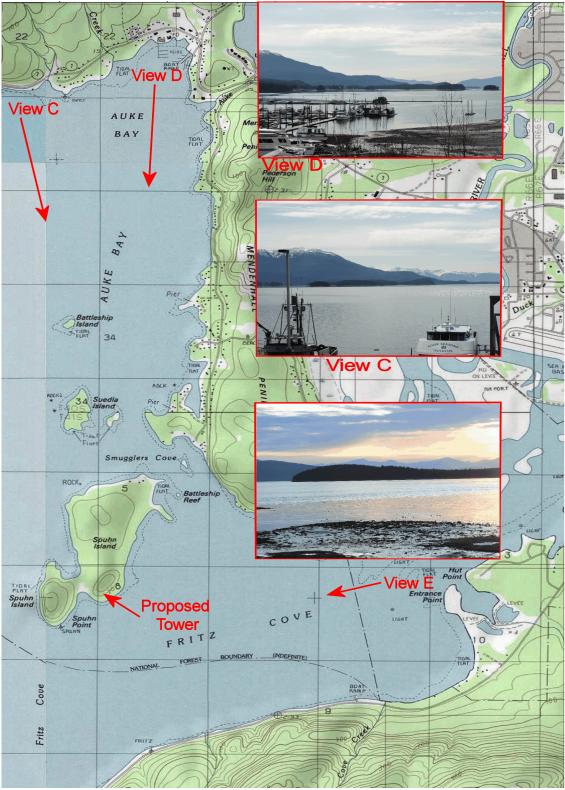

FIGURE 3 - DISTANT VIEWS OF SPUHN ISLAND FROM PRIVATE LAND

<sup>12-045 /</sup> Spuhn Island 155' Lattice Tower, Juneau