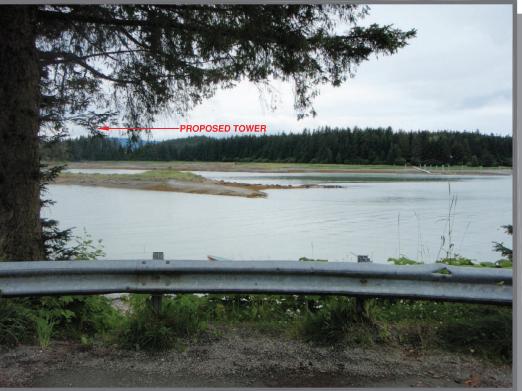

### AK3 - SMUGGLER'S COVE VIEW 1

FRITZ COVE ROAD CUL-DE-SAC

#### PROPOSED VIEW

**EXISTING VIEW** 