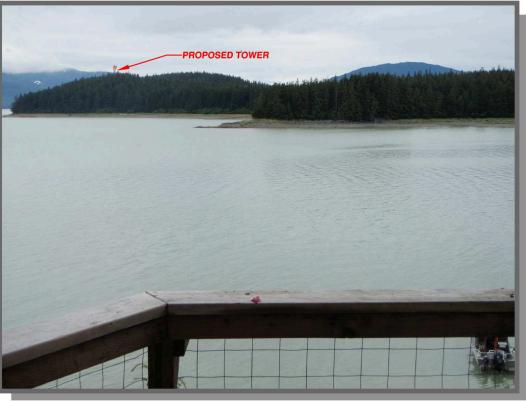

Disclaimer: This map was created from the best available sources. The City & Borough of Juneau assumes no responsibility for errors or omissions that occur on this map. GPS and/or survey equipment was NOT used to collect tower locations. The locations are approximate.



FIGURE 3 - DISTANT VIEWS OF SPUHN ISLAND FROM PRIVATE LAND

<sup>12-045 /</sup> Spuhn Island 155' Lattice Tower, Juneau

## TOWER VIEWSHED

(Tower not visible from areas shown in red)





### AK3 - SMUGGLER'S COVE VIEW 1

FRITZ COVE ROAD CUL-DE-SAC

# KDC ARCHITECTS.ENGINEERS, P.C. 4720 200TH STREET SW SUITE 200 LYNNWOOD, WA 98036 PHONE: 425.670.8651 FAX: 425.712.0846



#### **EXISTING VIEW**



#### PROPOSED VIEW











**EXISTING VIEW** 



#### PROPOSED VIEW