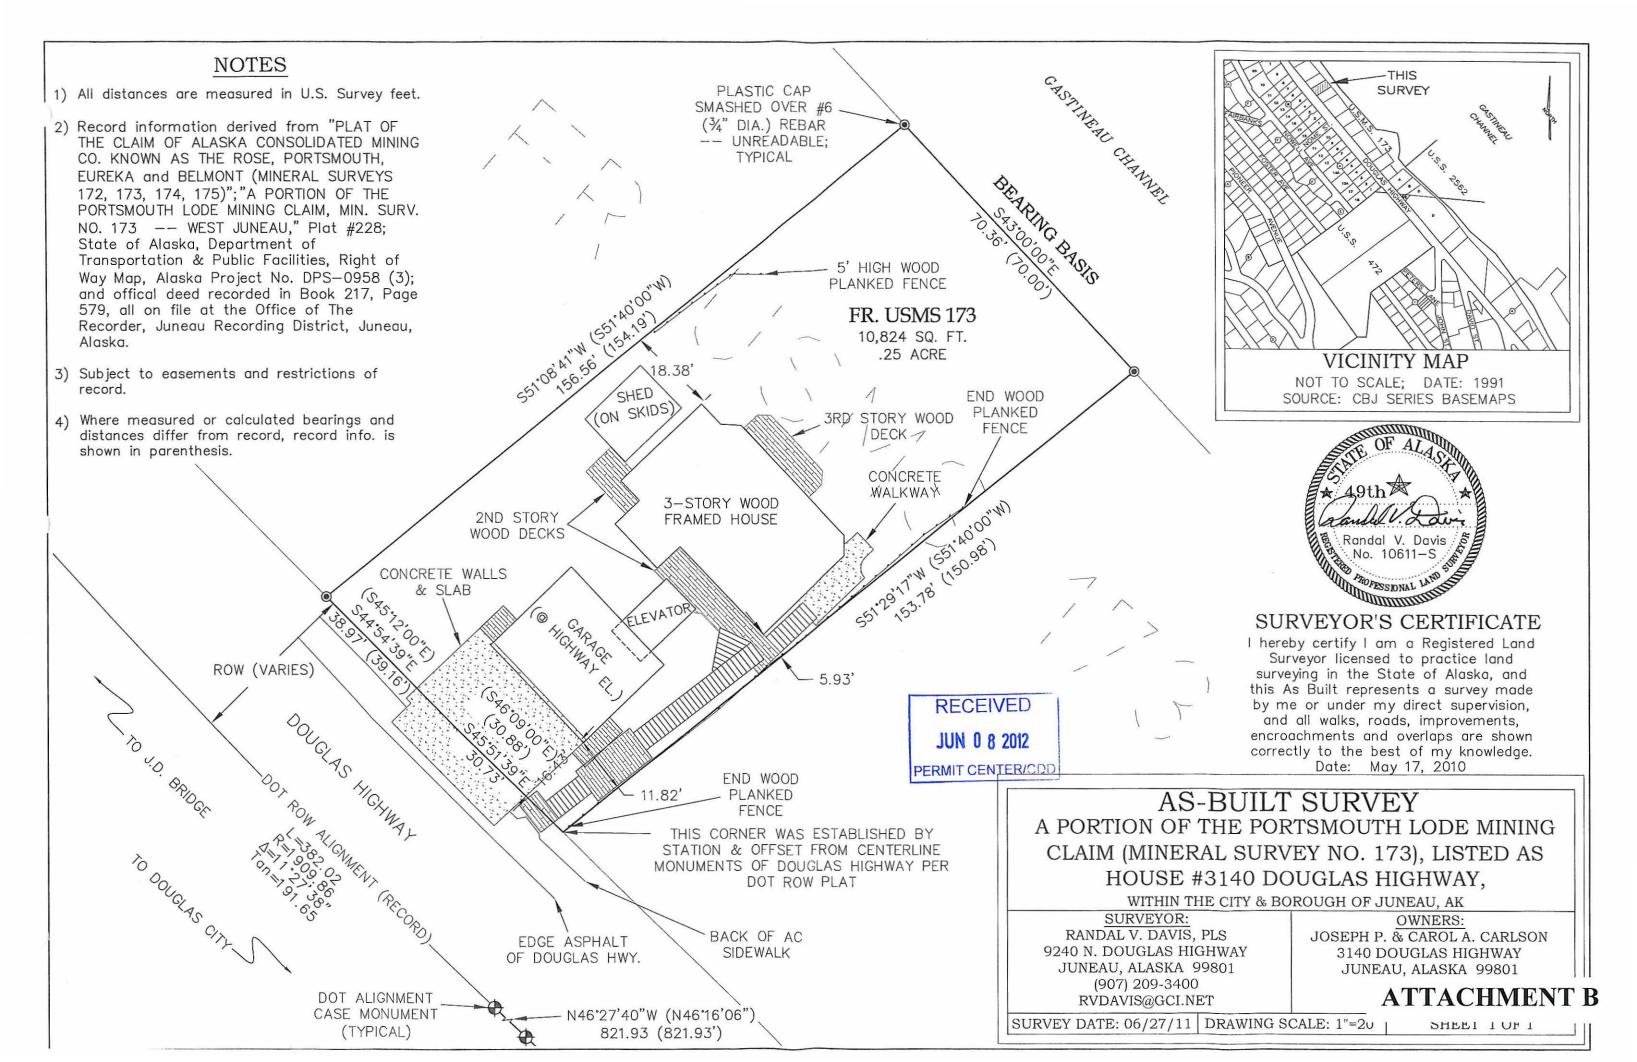

The project was constructed with a foundation inspection but without a completed Foundation Setback Verification. See e-mail from Jay Srader (See Attachment A). It was not until the As-Built survey was received that it became clear that the newly constructed structure did not comply with the setback requirements (See Attachment B for As-Built Survey). The applicant then applied for a De Minimis Variance (VDM2011 0005) and it was determined that the project did not comply with criterion one of the De Minimis Variance criteria (See Attachment C). The applicant was notified that the project did not meet the De Minimis Variance criteria and that they would need to apply for an after-the-fact variance.

Page 4 of 5

The required setback is 20 feet and the as-built shows the garage 16.43' from the front property line. This results in an 18% encroachment into the front yard setback (see attachment B). The detached garage that was permitted under building permit number BLD2010 0632 does not encroach more than 25%.

The applicant has submitted a certified As-Built Survey showing all features relevant to the requested relief. The As-Built Survey was conducted by surveyor Randal V. Davis dated June 27, 2011 (see attachment B).

#### RECOMMENDATION

Staff recommends that the Board of Adjustment adopt the Director's analysis and findings and approve the requested Variance, VAR2012 0012. The Variance permit would allow for the newly constructed garage to remain as it was constructed 16.43 feet and with eaves no closer than 14.43 feet from the front property line.