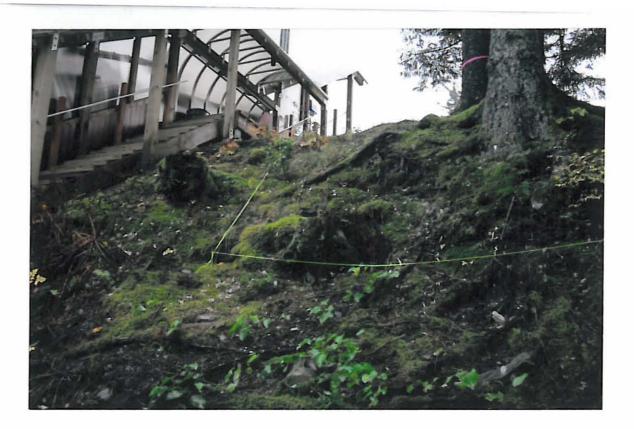

The project was constructed with a foundation inspection but without a completed Foundation Setback Verification. See e-mail from Jay Srader (See Attachment A). It was not until the As-Built survey was received that it became clear that the newly constructed structure did not comply with the setback requirements (See Attachment B for As-Built Survey). The applicant then applied for a De Minimis Variance (VDM2011 0005) and it was determined that the project did not comply with criterion one of the De Minimis Variance criteria (See Attachment C). The applicant was notified that the project did not meet the De Minimis Variance criteria and that they would need to apply for an after-the-fact variance.

The project was constructed without a completed Foundation Setback Verification. It was not until the As-Built survey was received that it became clear that the newly constructed structure did not comply with setbacks. See e-mail from Jay Srader (attachment A)