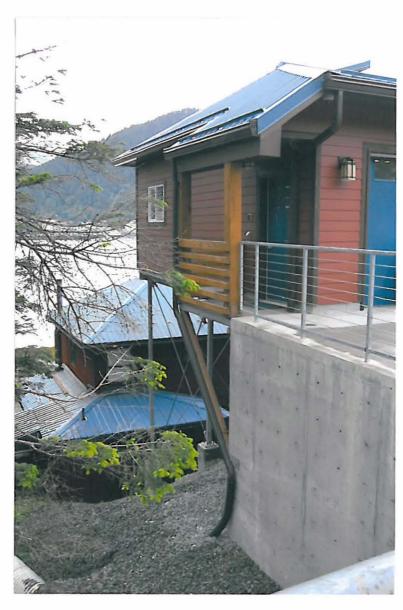

#### PROJECT DESCRIPTION

The applicant is requesting a variance to reduce the front yard setback from 20 feet to 16.43 feet for an existing garage located on Douglas Highway (See Vicinity map).

#### **BACKGROUND**

The property owner applied for a building permit to construct a new 28 foot by 28 foot detached garage. The garage as proposed met all CBJ zoning and building codes. On May 4, 2011 the applicant modified the building permit (BLD2010 0632) to add an exterior elevator shaft. The permit was issued on May 17, 2011.

The relaxation applied for would give substantial relief to the property owner by allowing an existing garage to remain 3.57 feet into the front yard setback. If the variance were denied the property owner would need to reconfigure their garage to eliminate the encroachment. Along Douglas Highway there are many properties that have encroaching garages and parking decks to allow off-street parking. Many of the structures are legally non-conforming and if rebuilt would need to either seek a variance approval or reconstruct to meet current