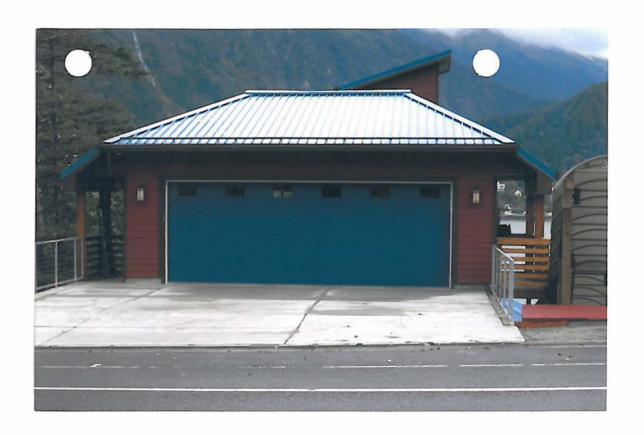

#### PROJECT DESCRIPTION

The applicant is requesting a variance to reduce the front yard setback from 20 feet to 16.43 feet for an existing garage located on Douglas Highway (See Vicinity map).

#### **BACKGROUND**

The property owner applied for a building permit to construct a new 28 foot by 28 foot detached garage. The garage as proposed met all CBJ zoning and building codes. On May 4, 2011 the applicant modified the building permit (BLD2010 0632) to add an exterior elevator shaft. The permit was issued on May 17, 2011.