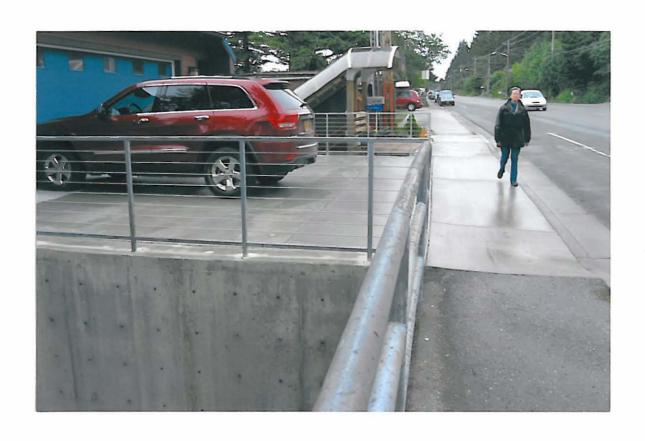

In this case, the garage does not meet the criteria to allow a reduced setback because it exceeds the 600 square foot gross floor area maximum and sight distance may also be an issue at this site. DOT/PF required that the applicant retain a setback of 20 feet as part of their driveway permit so as to ensure enough room on-site to maneuver vehicles; eliminating vehicles backing out onto Douglas Highway.

DOT/PF was notified for comments during the De Minimis variance review and they requested further information. DOT/PF found that the applicant met all the requirements of the DOT/PF right-of-way permit. The applicant demonstrated to DOT/PF that vehicles will be able to maneuver on the site and will not be backing out onto Douglas Highway. DOT/PF has finaled the driveway permit and has no concerns with traffic safety at this site.

The public safety and welfare will be preserved as the proposed garage will be located so as to not impact sight visibility and will maintain the existing character of the neighborhood. As discussed above, DOT/PF has approved the driveway as constructed because the applicant has demonstrated that vehicles exiting this property will not need to back out onto Douglas Highway.