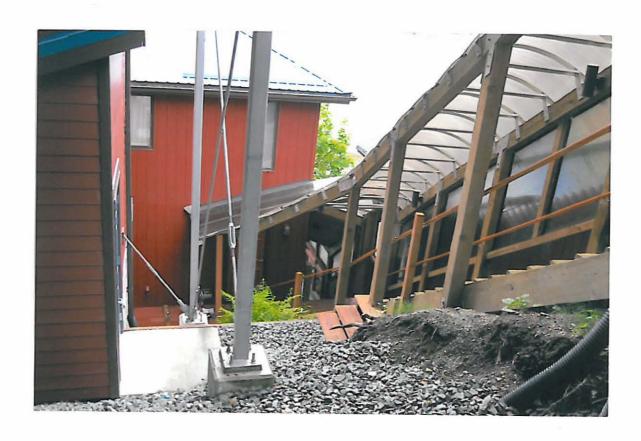

#### **BACKGROUND**

The property owner applied for a building permit to construct a new 28 foot by 28 foot detached garage. The garage as proposed met all CBJ zoning and building codes. On May 4, 2011 the applicant modified the building permit (BLD2010 0632) to add an exterior elevator shaft. The permit was issued on May 17, 2011.

The relaxation applied for would give substantial relief to the property owner by allowing an existing garage to remain 3.57 feet into the front yard setback. If the variance were denied the property owner would need to reconfigure their garage to eliminate the encroachment. Along Douglas Highway there are many properties that have encroaching garages and parking decks to allow off-street parking. Many of the structures are legally non-conforming and if rebuilt would need to either seek a variance approval or reconstruct to meet current

Many properties along Douglas Highway have garages and parking decks located within the front yard setback. This particular structure is located further from the right-of-way than other garages and parking decks in the vicinity. The appearance and scale of this project, while slightly larger than those existing in the neighborhood, is still consistent with scale, amenities, appearance or features within the neighborhood of this property.