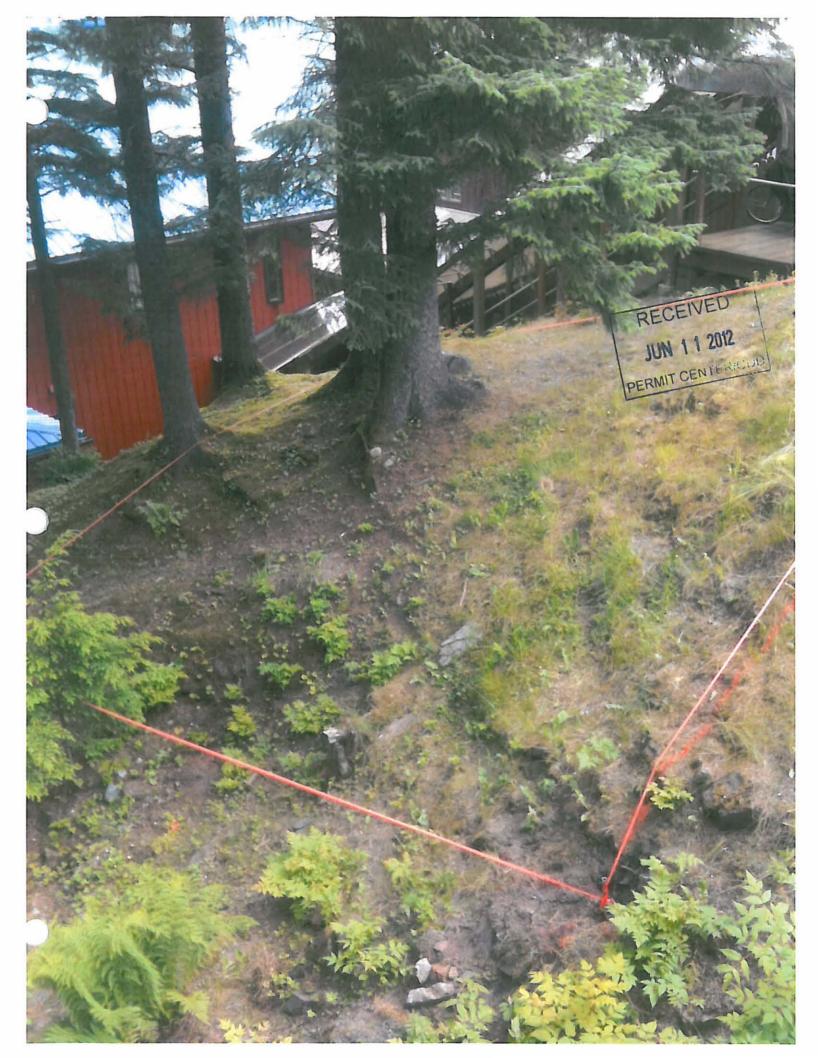

#### **BACKGROUND**

The property owner applied for a building permit to construct a new 28 foot by 28 foot detached garage. The garage as proposed met all CBJ zoning and building codes. On May 4, 2011 the applicant modified the building permit (BLD2010 0632) to add an exterior elevator shaft. The permit was issued on May 17, 2011.

The project was constructed with a foundation inspection but without a completed Foundation Setback Verification. See e-mail from Jay Srader (See Attachment A). It was not until the As-Built survey was received that it became clear that the newly constructed structure did not comply with the setback requirements (See Attachment B for As-Built Survey). The applicant then applied for a De Minimis Variance (VDM2011 0005) and it was determined that the project did not comply with criterion one of the De Minimis Variance criteria (See Attachment C). The applicant was notified that the project did not meet the De Minimis Variance criteria and that they would need to apply for an after-the-fact variance.

The relaxation applied for would give substantial relief to the property owner by allowing an existing garage to remain 3.57 feet into the front yard setback. If the variance were denied the property owner would need to reconfigure their garage to eliminate the encroachment. Along Douglas Highway there are many properties that have encroaching garages and parking decks to allow off-street parking. Many of the structures are legally non-conforming and if rebuilt would need to either seek a variance approval or reconstruct to meet current

Page 4 of 5

The required setback is 20 feet and the as-built shows the garage 16.43' from the front property line. This results in an 18% encroachment into the front yard setback (see attachment B). The detached garage that was permitted under building permit number BLD2010 0632 does not encroach more than 25%.