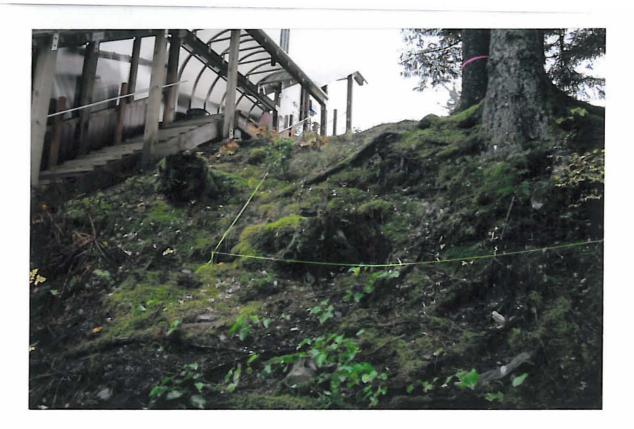

The project was constructed with a foundation inspection but without a completed Foundation Setback Verification. See e-mail from Jay Srader (See Attachment A). It was not until the As-Built survey was received that it became clear that the newly constructed structure did not comply with the setback requirements (See Attachment B for As-Built Survey). The applicant then applied for a De Minimis Variance (VDM2011 0005) and it was determined that the project did not comply with criterion one of the De Minimis Variance criteria (See Attachment C). The applicant was notified that the project did not meet the De Minimis Variance criteria and that they would need to apply for an after-the-fact variance.

Page 4 of 5

The required setback is 20 feet and the as-built shows the garage 16.43' from the front property line. This results in an 18% encroachment into the front yard setback (see attachment B). The detached garage that was permitted under building permit number BLD2010 0632 does not encroach more than 25%.