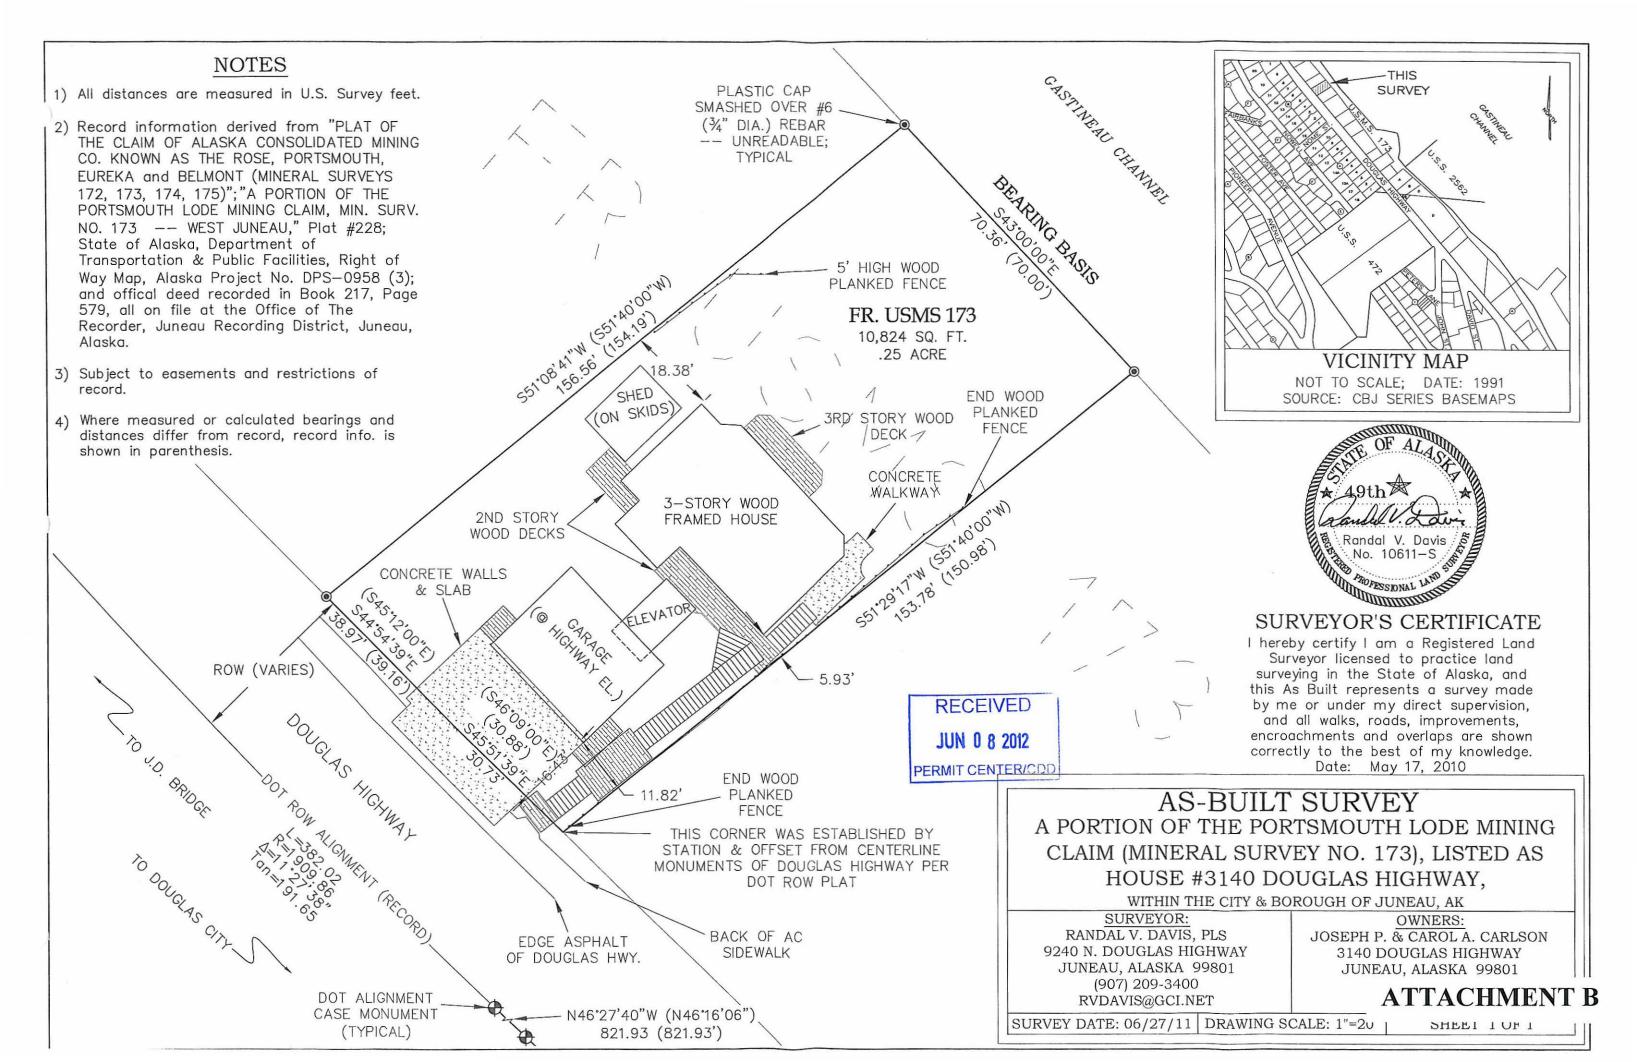

The project was constructed with a foundation inspection but without a completed Foundation Setback Verification. See e-mail from Jay Srader (See Attachment A). It was not until the As-Built survey was received that it became clear that the newly constructed structure did not comply with the setback requirements (See Attachment B for As-Built Survey). The applicant then applied for a De Minimis Variance (VDM2011 0005) and it was determined that the project did not comply with criterion one of the De Minimis Variance criteria (See Attachment C). The applicant was notified that the project did not meet the De Minimis Variance criteria and that they would need to apply for an after-the-fact variance.

The project was constructed without a completed Foundation Setback Verification. It was not until the As-Built survey was received that it became clear that the newly constructed structure did not comply with setbacks. See e-mail from Jay Srader (attachment A)

The property owner applied for a building permit with a site plan showing that the detached garage would meet the 20' setback from the front property line. The permit was issued on May 17, 2011. The applicant did not comply with the Foundation Setback Verification Form condition requiring a surveyor to sign a statement of compliance verifying the foundation forms met the 20' setback requirement. The applicant did however complete an As-Built Survey after the structure was completed.

Page 4 of 5

The required setback is 20 feet and the as-built shows the garage 16.43' from the front property line. This results in an 18% encroachment into the front yard setback (see attachment B). The detached garage that was permitted under building permit number BLD2010 0632 does not encroach more than 25%.

The applicant has submitted a certified As-Built Survey showing all features relevant to the requested relief. The As-Built Survey was conducted by surveyor Randal V. Davis dated June 27, 2011 (see attachment B).