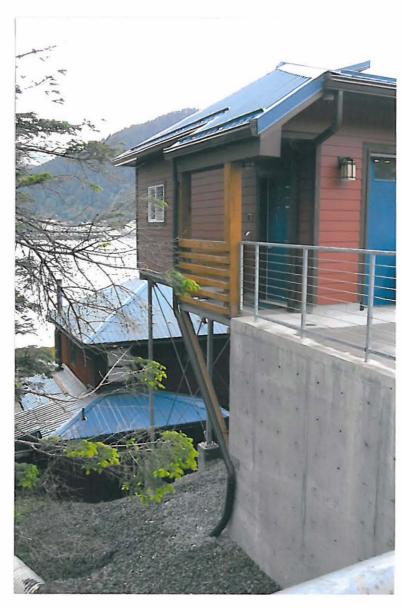

#### PROJECT DESCRIPTION

The applicant is requesting a variance to reduce the front yard setback from 20 feet to 16.43 feet for an existing garage located on Douglas Highway (See Vicinity map).

#### **BACKGROUND**

The property owner applied for a building permit to construct a new 28 foot by 28 foot detached garage. The garage as proposed met all CBJ zoning and building codes. On May 4, 2011 the applicant modified the building permit (BLD2010 0632) to add an exterior elevator shaft. The permit was issued on May 17, 2011.

In this case, the garage does not meet the criteria to allow a reduced setback because it exceeds the 600 square foot gross floor area maximum and sight distance may also be an issue at this site. DOT/PF required that the applicant retain a setback of 20 feet as part of their driveway permit so as to ensure enough room on-site to maneuver vehicles; eliminating vehicles backing out onto Douglas Highway.