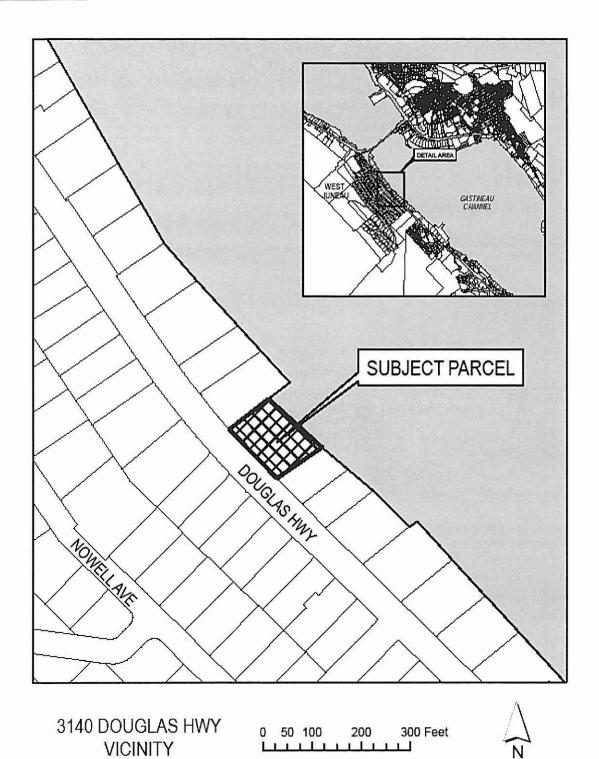

## Vicinity Map

Board of Adjustment File No.: VAR2012 0012

July 3, 2012 Page 3 of 9

#### PROJECT DESCRIPTION

The applicant is requesting a variance to reduce the front yard setback from 20 feet to 16.43 feet for an existing garage located on Douglas Highway (See Vicinity map).