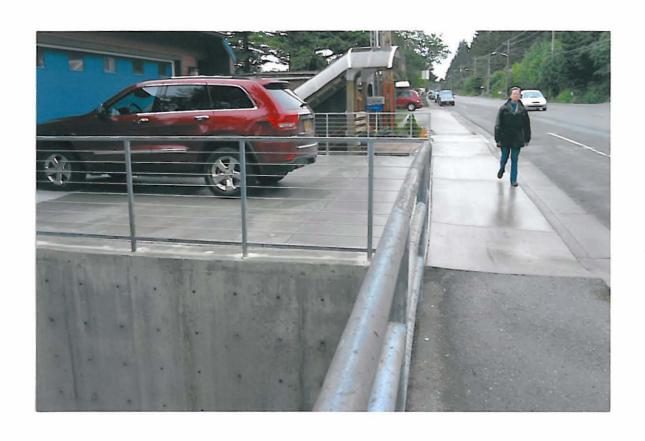

In this case, the garage does not meet the criteria to allow a reduced setback because it exceeds the 600 square foot gross floor area maximum and sight distance may also be an issue at this site. DOT/PF required that the applicant retain a setback of 20 feet as part of their driveway permit so as to ensure enough room on-site to maneuver vehicles; eliminating vehicles backing out onto Douglas Highway.

DOT/PF was notified for comments during the De Minimis variance review and they requested further information. DOT/PF found that the applicant met all the requirements of the DOT/PF right-of-way permit. The applicant demonstrated to DOT/PF that vehicles will be able to maneuver on the site and will not be backing out onto Douglas Highway. DOT/PF has finaled the driveway permit and has no concerns with traffic safety at this site.