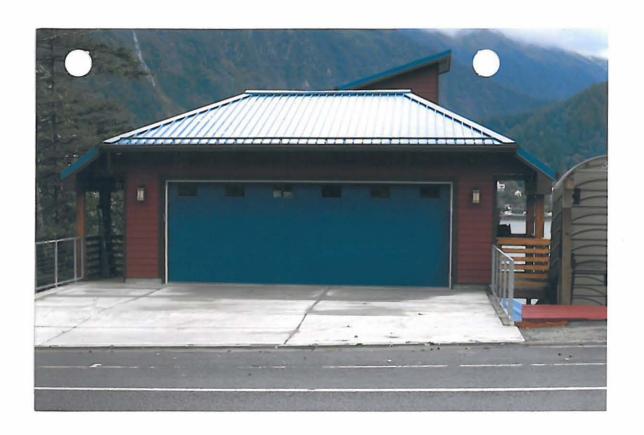

#### PROJECT DESCRIPTION

The applicant is requesting a variance to reduce the front yard setback from 20 feet to 16.43 feet for an existing garage located on Douglas Highway (See Vicinity map).

#### **BACKGROUND**

The property owner applied for a building permit to construct a new 28 foot by 28 foot detached garage. The garage as proposed met all CBJ zoning and building codes. On May 4, 2011 the applicant modified the building permit (BLD2010 0632) to add an exterior elevator shaft. The permit was issued on May 17, 2011.

In this case, the garage does not meet the criteria to allow a reduced setback because it exceeds the 600 square foot gross floor area maximum and sight distance may also be an issue at this site. DOT/PF required that the applicant retain a setback of 20 feet as part of their driveway permit so as to ensure enough room on-site to maneuver vehicles; eliminating vehicles backing out onto Douglas Highway.