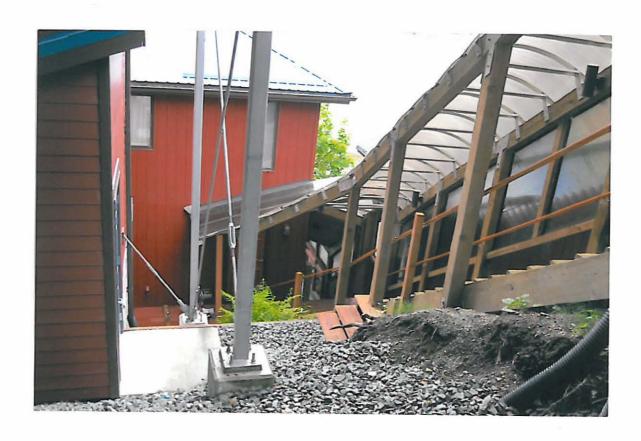

#### PROJECT DESCRIPTION

The applicant is requesting a variance to reduce the front yard setback from 20 feet to 16.43 feet for an existing garage located on Douglas Highway (See Vicinity map).

#### **BACKGROUND**

The property owner applied for a building permit to construct a new 28 foot by 28 foot detached garage. The garage as proposed met all CBJ zoning and building codes. On May 4, 2011 the applicant modified the building permit (BLD2010 0632) to add an exterior elevator shaft. The permit was issued on May 17, 2011.

In this case, the garage does not meet the criteria to allow a reduced setback because it exceeds the 600 square foot gross floor area maximum and sight distance may also be an issue at this site. DOT/PF required that the applicant retain a setback of 20 feet as part of their driveway permit so as to ensure enough room on-site to maneuver vehicles; eliminating vehicles backing out onto Douglas Highway.