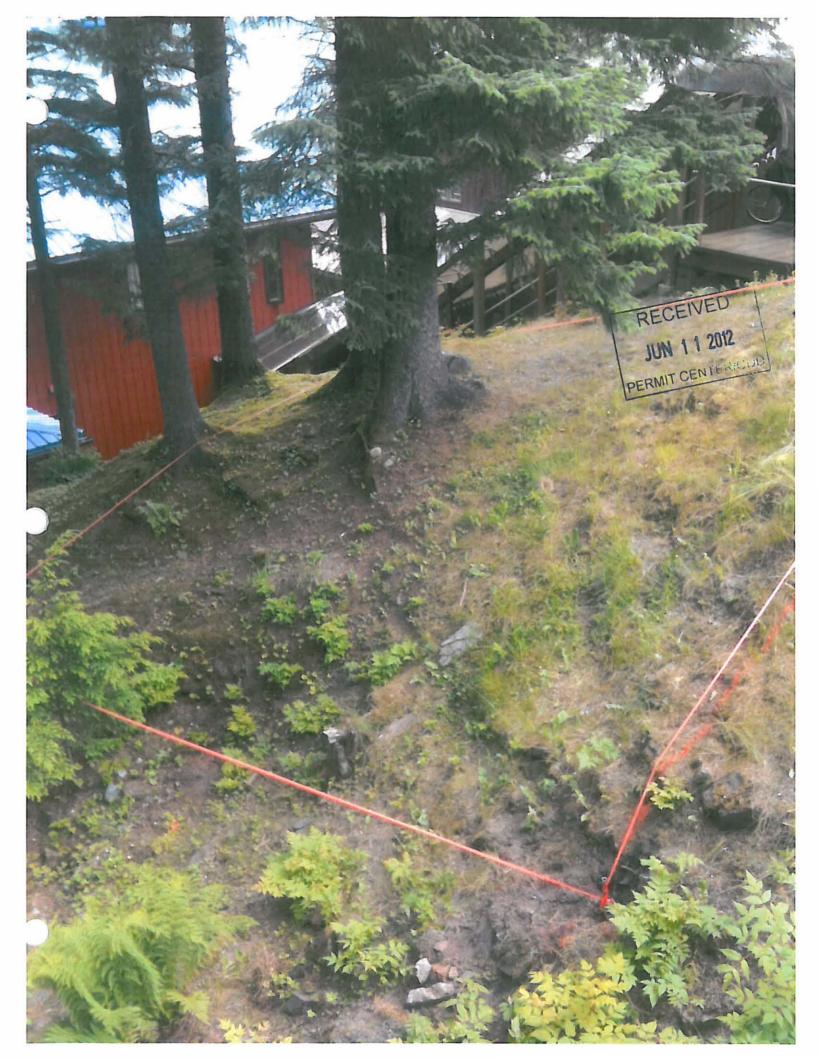

#### PROJECT DESCRIPTION

The applicant is requesting a variance to reduce the front yard setback from 20 feet to 16.43 feet for an existing garage located on Douglas Highway (See Vicinity map).

The project was constructed with a foundation inspection but without a completed Foundation Setback Verification. See e-mail from Jay Srader (See Attachment A). It was not until the As-Built survey was received that it became clear that the newly constructed structure did not comply with the setback requirements (See Attachment B for As-Built Survey). The applicant then applied for a De Minimis Variance (VDM2011 0005) and it was determined that the project did not comply with criterion one of the De Minimis Variance criteria (See Attachment C). The applicant was notified that the project did not meet the De Minimis Variance criteria and that they would need to apply for an after-the-fact variance.

Page 4 of 5

The required setback is 20 feet and the as-built shows the garage 16.43' from the front property line. This results in an 18% encroachment into the front yard setback (see attachment B). The detached garage that was permitted under building permit number BLD2010 0632 does not encroach more than 25%.