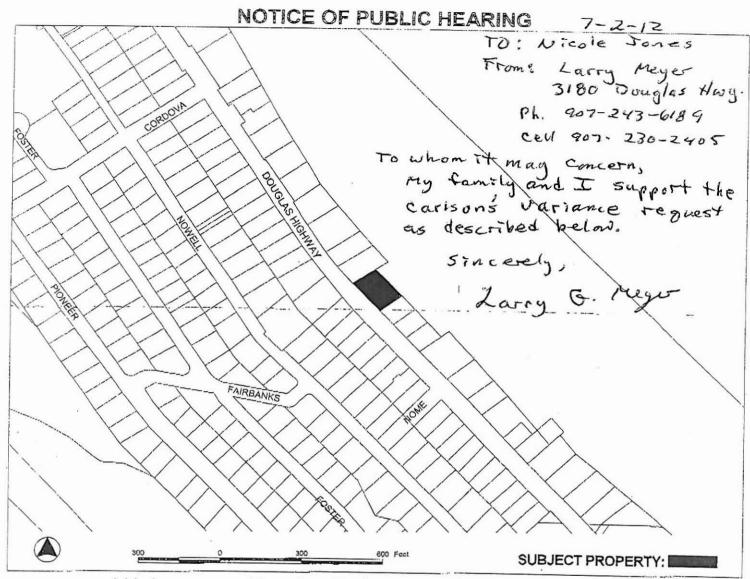

#### 3. That the authorization of the Variance will not injure nearby property.

The applicant states that the encroachment will not injure nearby properties. As of the date of this memorandum, there has not been any public comment received that suggests that this 3.57 foot front yard setback encroachment will injury nearby property. One public comment has been submitted supporting this variance request (See Attachment E). Furthermore, this project is similar in character to other encroaching garages and the public safety will be preserved with approved DOT/PF driveway permit.

The applicant submitted forms signed by the adjacent property owners to the northwest and the southeast (see attachment C).